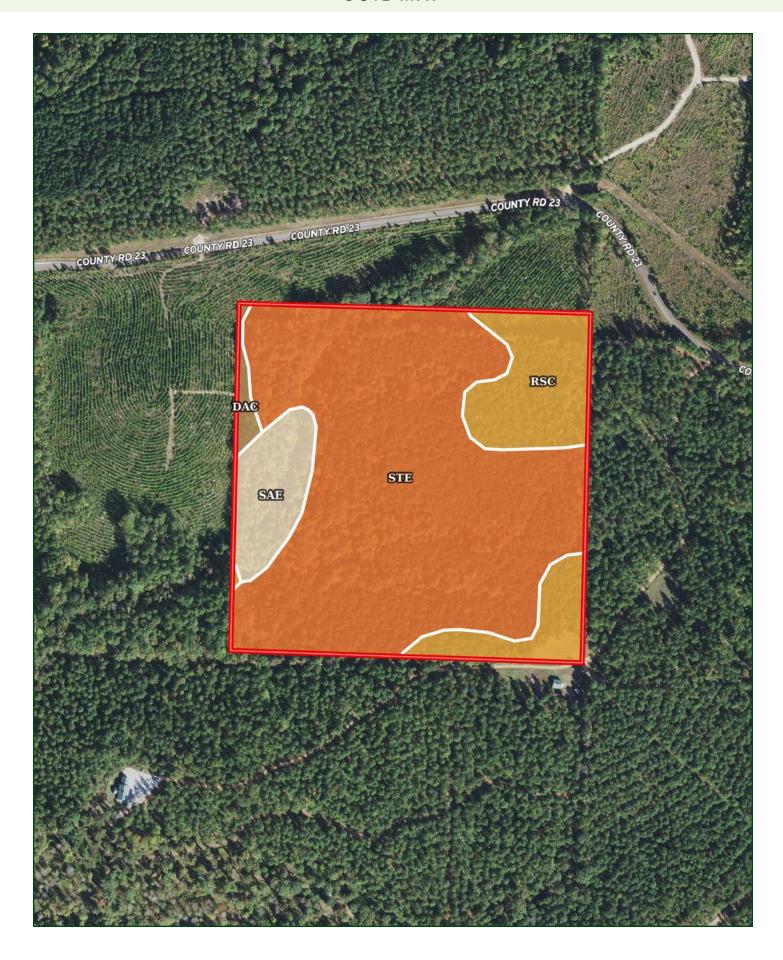

## AERIAL MAP

#### SOIL MAP KEY

| SOIL CODE | SOIL DESCRIPTION                                   | ACRES        | %     | CPI | NCCPI | CAP |
|-----------|----------------------------------------------------|--------------|-------|-----|-------|-----|
| StE       | Smithdale fine sandy loam, 15 to 35 percent slopes | 29.01        | 72.31 | 0   | 18    | 6e  |
| RsC       | Rosalie loamy fine sand, 1 to 8 percent slopes     | 7.32         | 18.25 | 0   | 55    | 3s  |
| SaE       | Sacul fine sandy loam, 15 to 35 percent slopes     | 3.19         | 7.95  | 0   | 16    | 7e  |
| DaC       | Darden loamy fine sand, 1 to 8 percent slopes      | 0.6          | 1.5   | 0   | 34    | 4s  |
| TOTALS    |                                                    | 40.12(<br>*) | 100%  | 2   | 24.83 | 5.5 |