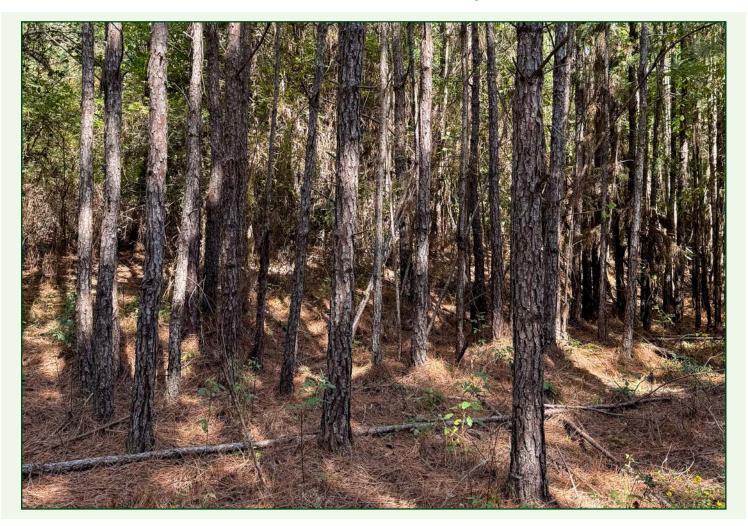

#### PROPERTY SUMMARY

**Description:** Nevada Pine 40 offers an excellent timberland investment and

recreational opportunity located in southeast of Prescott, Arkansas in Nevada County. The property is comprised of approximately 18 year old pine plantation with hardwood Streamside Management Zones (SMZs) on the tract. The timberland investment opportunity is further improved by the property's close proximity to wood consuming mills. Recreational opportunities primarily consist of deer, turkey and small

game hunting.

**Location:** Nevada County; Southwestern Region of Arkansas

Mileage Chart

| Prescott, AR    | 19 Miles |
|-----------------|----------|
| Hope, AR        | 29 Miles |
| Camden, AR      | 36 Miles |
| Magnolia, AR    | 37 Miles |
| Texarkana, AR   | 63 Miles |
| Arkadelphia, AR | 46 Miles |
| Ashdown, AR     | 72 Miles |