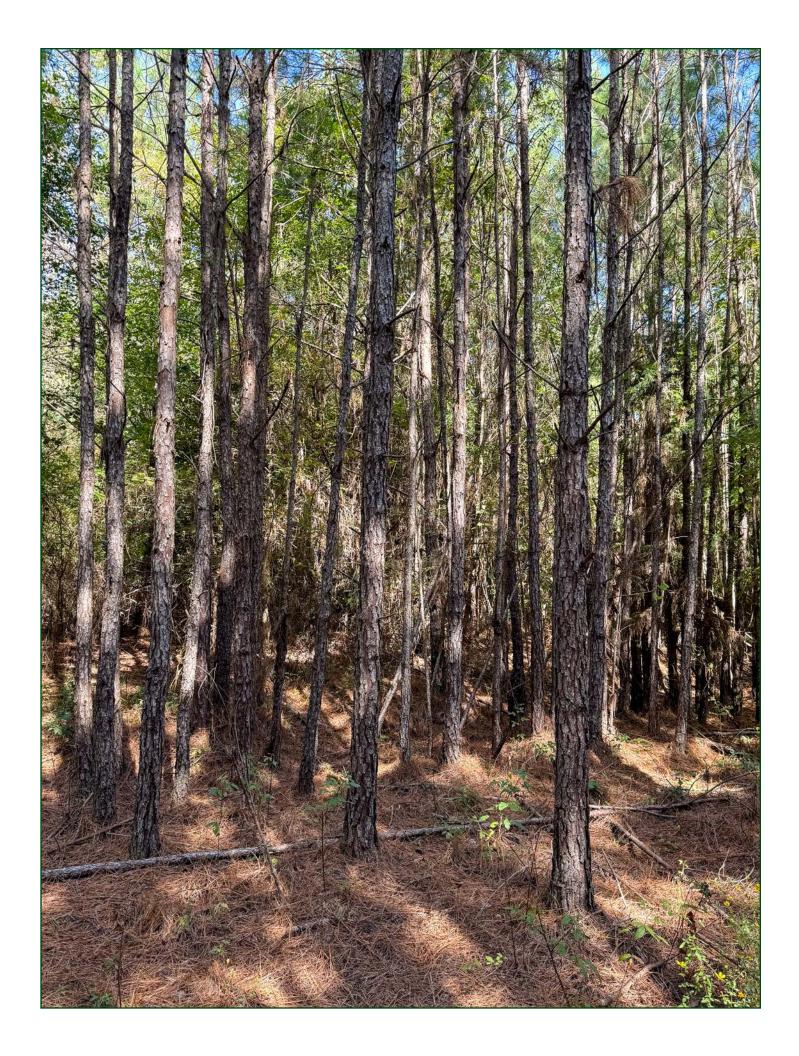

#### PROPERTY SUMMARY

**Description:** Nevada Pine 40 offers an excellent timberland investment and

recreational opportunity located in southeast of Prescott, Arkansas in Nevada County. The property is comprised of approximately 18 year old pine plantation with hardwood Streamside Management Zones (SMZs) on the tract. The timberland investment opportunity is further improved by the property's close proximity to wood consuming mills. Recreational opportunities primarily consist of deer, turkey and small

game hunting.

**Location:** Nevada County; Southwestern Region of Arkansas

Mileage Chart

| Prescott, AR    | 19 Miles |
|-----------------|----------|
| Hope, AR        | 29 Miles |
| Camden, AR      | 36 Miles |
| Magnolia, AR    | 37 Miles |
| Texarkana, AR   | 63 Miles |
| Arkadelphia, AR | 46 Miles |
| Ashdown, AR     | 72 Miles |