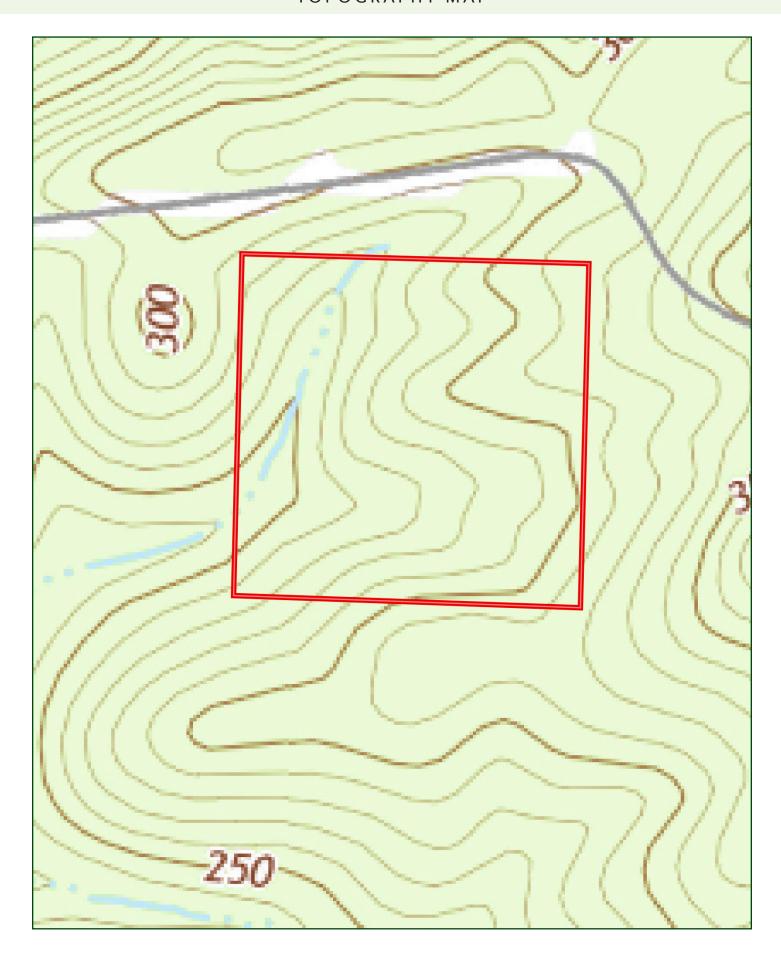

es |
|-----------------|----------|
| Hope, AR        | 29 Miles |
| Camden, AR      | 36 Miles |
| Magnolia, AR    | 37 Miles |
| Texarkana, AR   | 63 Miles |
| Arkadelphia, AR | 46 Miles |
| Ashdown, AR     | 72 Miles |

**Acreage:** 40± deeded acres

**Access:** There is no deeded access.

**Recreation:** Deer, turkey, and small game hunting.

**Real Estate Taxes:** \$61.00 (estimated)

**Mineral Rights:** All mineral rights owned by the Seller, if any, shall transfer to the Buyer.

**Offering Price:** \$88,000.00

Questions concerning this offering or to schedule a property tour should be directed to Matt Stone or David Stone of Lile Real Estate. Inc.

Matt Stone 870-818-0750 (m) | mstone@lilerealestate.com

David Stone (870-818-0751 (m) | dstone@lilerealestate.com



## AERIAL MAP







#### SOIL MAP KEY

| SOIL CODE | SOIL DESCRIPTION                                   | ACRES        | %     | CPI | NCCPI | CAP |
|-----------|----------------------------------------------------|--------------|-------|-----|-------|-----|
| StE       | Smithdale fine sandy loam, 15 to 35 percent slopes | 29.01        | 72.31 | 0   | 18    | 6e  |
| RsC       | Rosalie loamy fine sand, 1 to 8 percent slopes     | 7.32         | 18.25 | 0   | 55    | 3s  |
| SaE       | Sacul fine sandy loam, 15 to 35 percent slopes     | 3.19         | 7.95  | 0   | 16    | 7e  |
| DaC       | Darden loamy fine sand, 1 to 8 percent slopes      | 0.6          | 1.5   | 0   | 34    | 4s  |
| TOTALS    |                                                    | 40.12(<br>*) | 100%  | 2   | 24.83 | 5.5 |

(\*) T