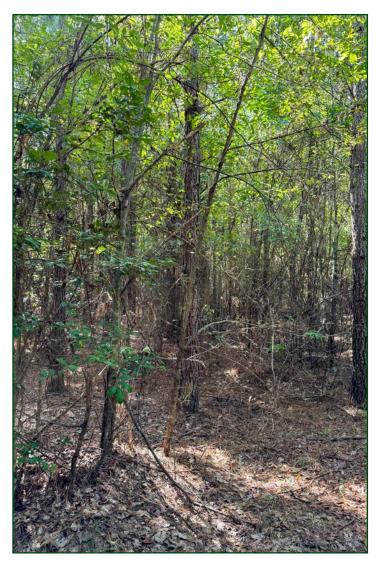

#### PROPERTY SUMMARY

**Description:** Nevada Pine 40 offers an excellent timberland investment and

recreational opportunity located in southeast of Prescott, Arkansas in Nevada County. The property is comprised of approximately 18 year old pine plantation with hardwood Streamside Management Zones (SMZs) on the tract. The timberland investment opportunity is further improved by the property's close proximity to wood consuming mills. Recreational opportunities primarily consist of deer, turkey and small

game hunting.

**Location:** Nevada County; Southwestern Region of Arkansas

Mileage Chart

| Prescott, AR    | 19 Miles |
|-----------------|----------|
| Hope, AR        | 29 Miles |
| Camden, AR      | 36 Miles |
| Magnolia, AR    | 37 Miles |
| Texarkana, AR   | 63 Miles |
| Arkadelphia, AR | 46 Miles |
| Ashdown, AR     | 72 Miles |

**Acreage:** 40± deeded acres

**Access:** There is no deeded access.

**Recreation:** Deer, turkey, and small game hunting.

**Real Estate Taxes:** \$61.00 (estimated)

**Mineral Rights:** All mineral rights owned by the Seller, if any, shall transfer to the Buyer.