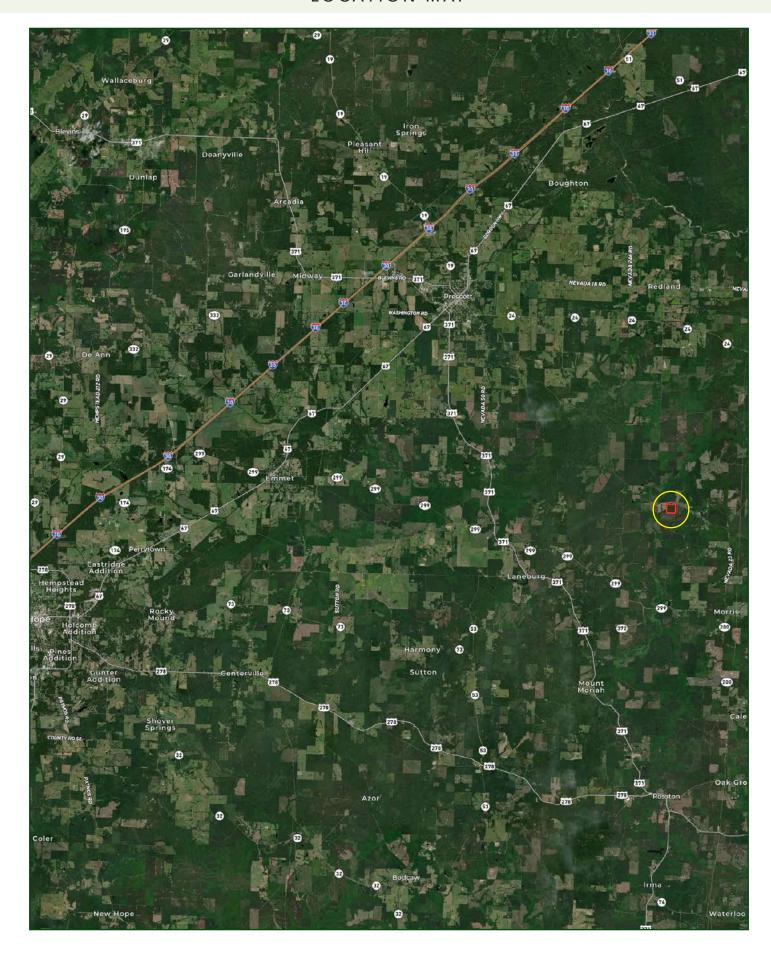

## AERIAL MAP

**Acreage:** 40± deeded acres

**Access:** There is no deeded access.

**Recreation:** Deer, turkey, and small game hunting.

**Real Estate Taxes:** \$61.00 (estimated)

**Mineral Rights:** All mineral rights owned by the Seller, if any, shall transfer to the Buyer.