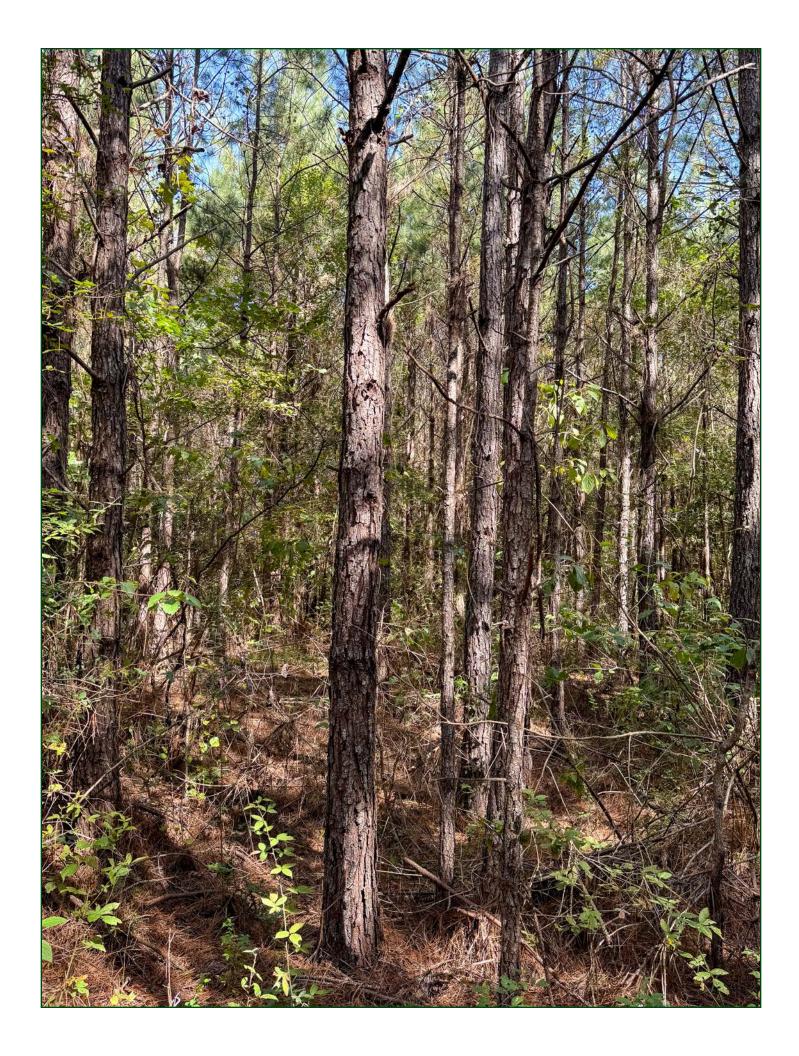

#### PROPERTY SUMMARY

**Description:** Nevada Pine 40 offers an excellent timberland investment and

recreational opportunity located in southeast of Prescott, Arkansas in Nevada County. The property is comprised of approximately 18 year old pine plantation with hardwood Streamside Management Zones (SMZs) on the tract. The timberland investment opportunity is further improved by the property's close proximity to wood consuming mills. Recreational opportunities primarily consist of deer, turkey and small

game hunting.

**Location:** Nevada County; Southwestern Region of Arkansas

Mileage Chart

| Prescott, AR    | 19 Miles |
|-----------------|----------|
| Hope, AR        | 29 Miles |
| Camden, AR      | 36 Miles |
| Magnolia, AR    | 37 Miles |
| Texarkana, AR   | 63 Miles |
| Arkadelphia, AR | 46 Miles |
| Ashdown, AR     | 72 Miles |