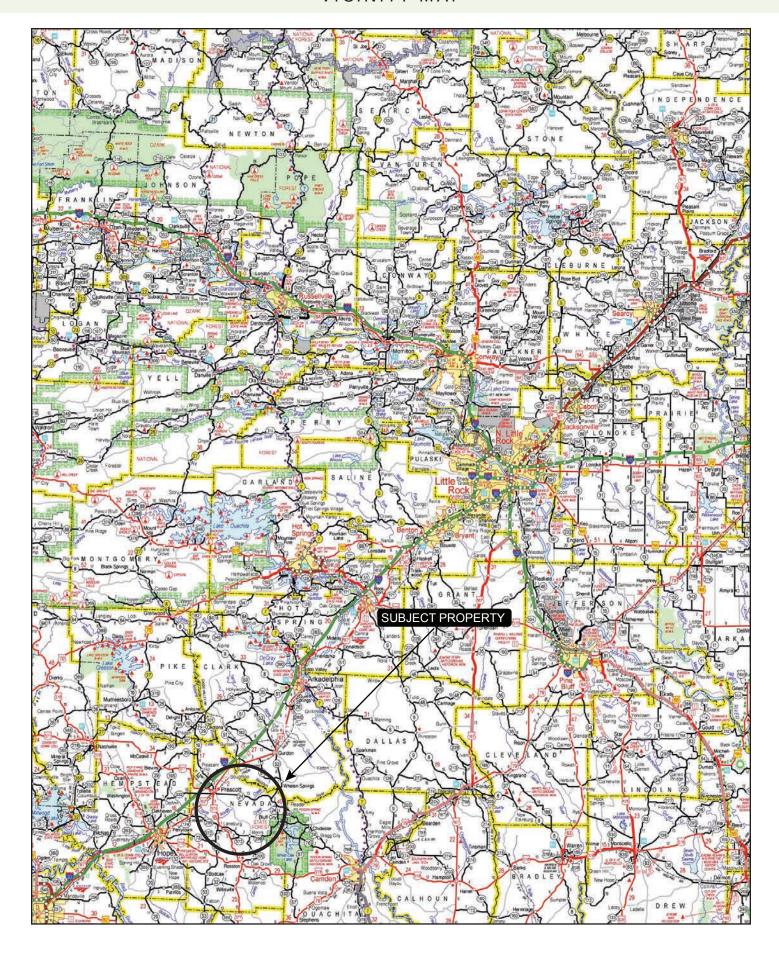

#### PROPERTY SUMMARY

**Description:** Nevada Pine 40 offers an excellent timberland investment and

recreational opportunity located in southeast of Prescott, Arkansas in Nevada County. The property is comprised of approximately 18 year old pine plantation with hardwood Streamside Management Zones (SMZs) on the tract. The timberland investment opportunity is further improved by the property's close proximity to wood consuming mills. Recreational opportunities primarily consist of deer, turkey and small

game hunting.

**Location:** Nevada County; Southwestern Region of Arkansas

Mileage Chart

| Prescott, AR    | 19 Miles |
|-----------------|----------|
| Hope, AR        | 29 Miles |
| Camden, AR      | 36 Miles |
| Magnolia, AR    | 37 Miles |
| Texarkana, AR   | 63 Miles |
| Arkadelphia, AR | 46 Miles |
| Ashdown, AR     | 72 Miles |