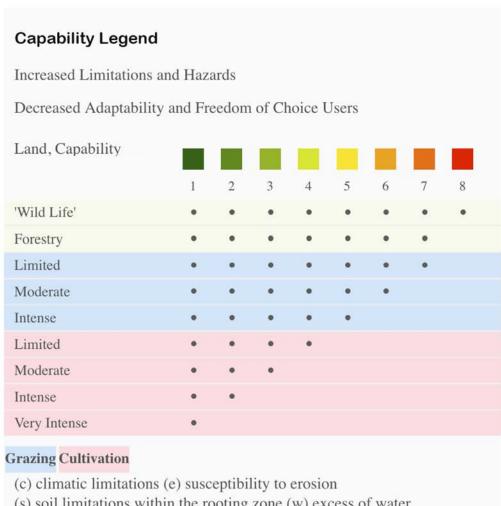

#### SOIL MAP KEY

| SOIL CODE | SOIL DESCRIPTION                                   | ACRES        | %     | CPI | NCCPI | CAP |
|-----------|----------------------------------------------------|--------------|-------|-----|-------|-----|
| StE       | Smithdale fine sandy loam, 15 to 35 percent slopes | 29.01        | 72.31 | 0   | 18    | 6e  |
| RsC       | Rosalie loamy fine sand, 1 to 8 percent slopes     | 7.32         | 18.25 | 0   | 55    | 3s  |
| SaE       | Sacul fine sandy loam, 15 to 35 percent slopes     | 3.19         | 7.95  | 0   | 16    | 7e  |
| DaC       | Darden loamy fine sand, 1 to 8 percent slopes      | 0.6          | 1.5   | 0   | 34    | 4s  |
| TOTALS    |                                                    | 40.12(<br>*) | 100%  | 2   | 24.83 | 5.5 |

(\*) Total acres may differ in the second decimal compared to the sum of each acreage soil. This is due to a round error because we only show the acres of each soil with two decimal.

(s) soil limitations within the rooting zone (w) excess of water