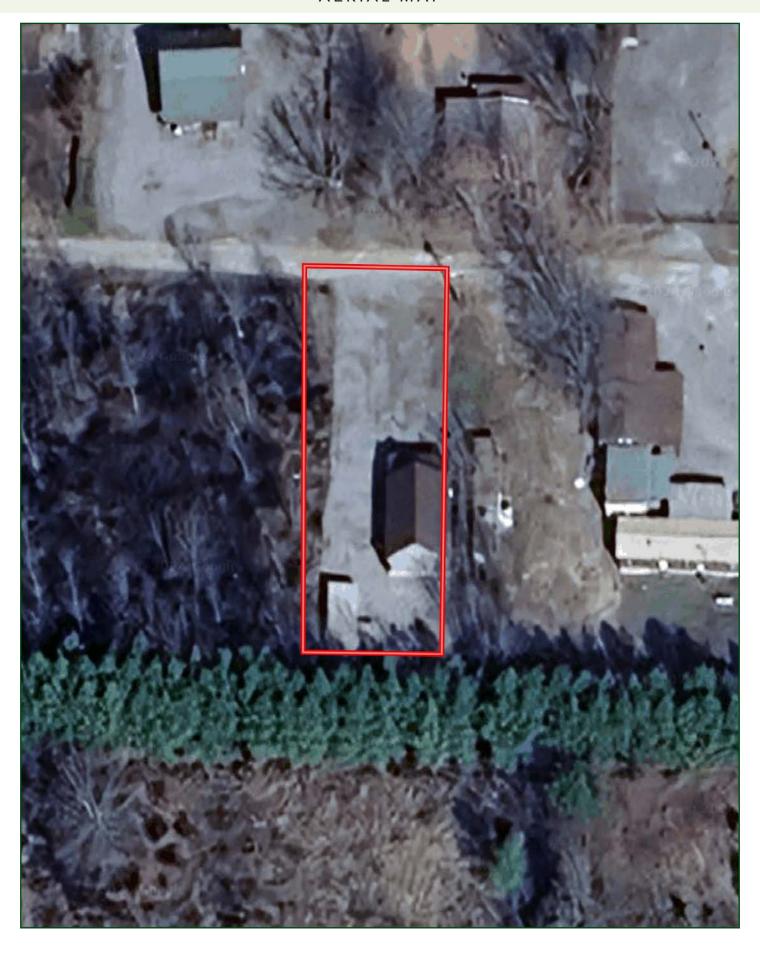

## AERIAL MAP

opportunities.

**Location:** Worden, White County, Arkansas

Mileage Chart

Bald Knob, AR 5 Miles
Little Rock, AR 66 Miles
Jonesboro, AR 73 Miles
Memphis, TN 88 Miles

**Acreage:** 0.19± total acres (estimated, subject to survey)