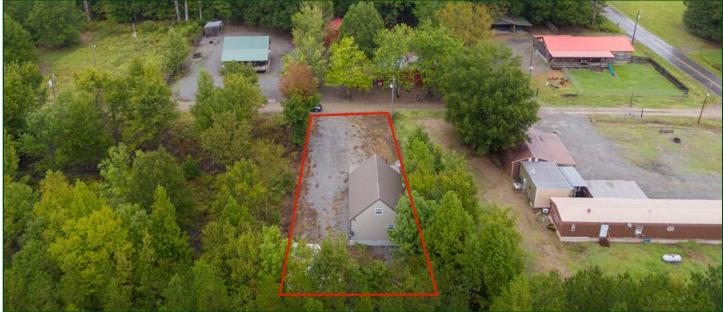

### PROPERTY SUMMARY

**Description:** The Hurricane Lake Camp offers an opportunity to acquire a newly

built camp located near the Henry Gray Hurricane Lake WMA. The camp is 1,200± heated and cooled square feet and features two (2) bedrooms with one (1) full bathroom. Additionally, there is a bonus loft that offers two more double beds. The camp features an open concept living room and a full kitchen, less a dishwasher. Located on the

southwestern portion of the lot is a 12' x 24' foot shed to store hunting

equipment and features a fish cleaning station.

The Henry Gray Hurricane Lake WMA is known for some of the best public green timber duck hunting in the state, in addition to good deer hunting opportunities and other small game hunting. The camp is just a three-minute drive to the Mitchell's Corner boat ramp. It is common for farmers and landowners in this area to lease out hunting rights, which has the potential to provide additional waterfowl hunting

## AERIAL MAP