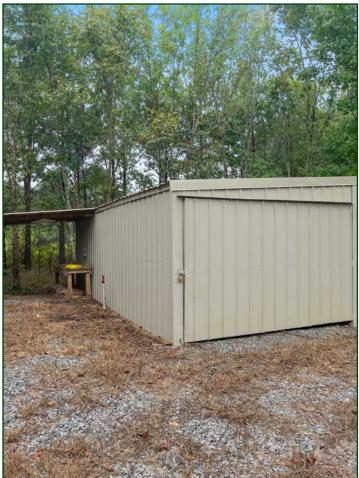

southwestern portion of the lot is a 12' x 24' foot shed to store hunting

equipment and features a fish cleaning station.

The Henry Gray Hurricane Lake WMA is known for some of the best public green timber duck hunting in the state, in addition to good deer hunting opportunities and other small game hunting. The camp is just a three-minute drive to the Mitchell's Corner boat ramp. It is common for farmers and landowners in this area to lease out hunting rights, which has the potential to provide additional waterfowl hunting