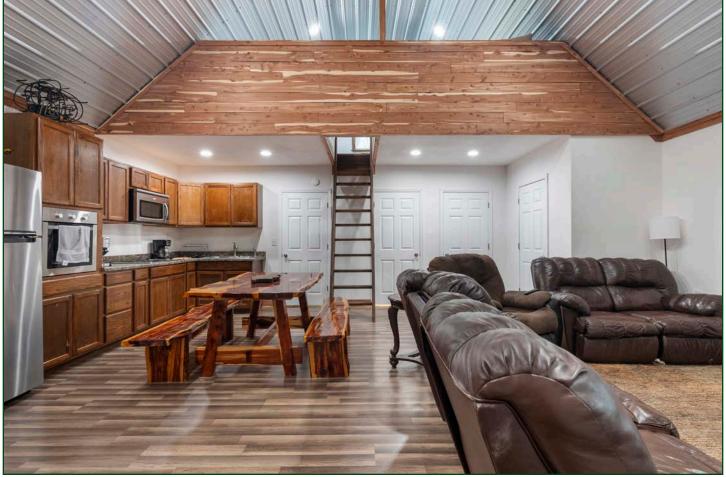

### PROPERTY SUMMARY

**Description:** The Hurricane Lake Camp offers an opportunity to acquire a newly

built camp located near the Henry Gray Hurricane Lake WMA. The camp is 1,200± heated and cooled square feet and features two (2) bedrooms with one (1) full bathroom. Additionally, there is a bonus loft that offers two more double beds. The camp features an open concept living room and a full kitchen, less a dishwasher. Located on the