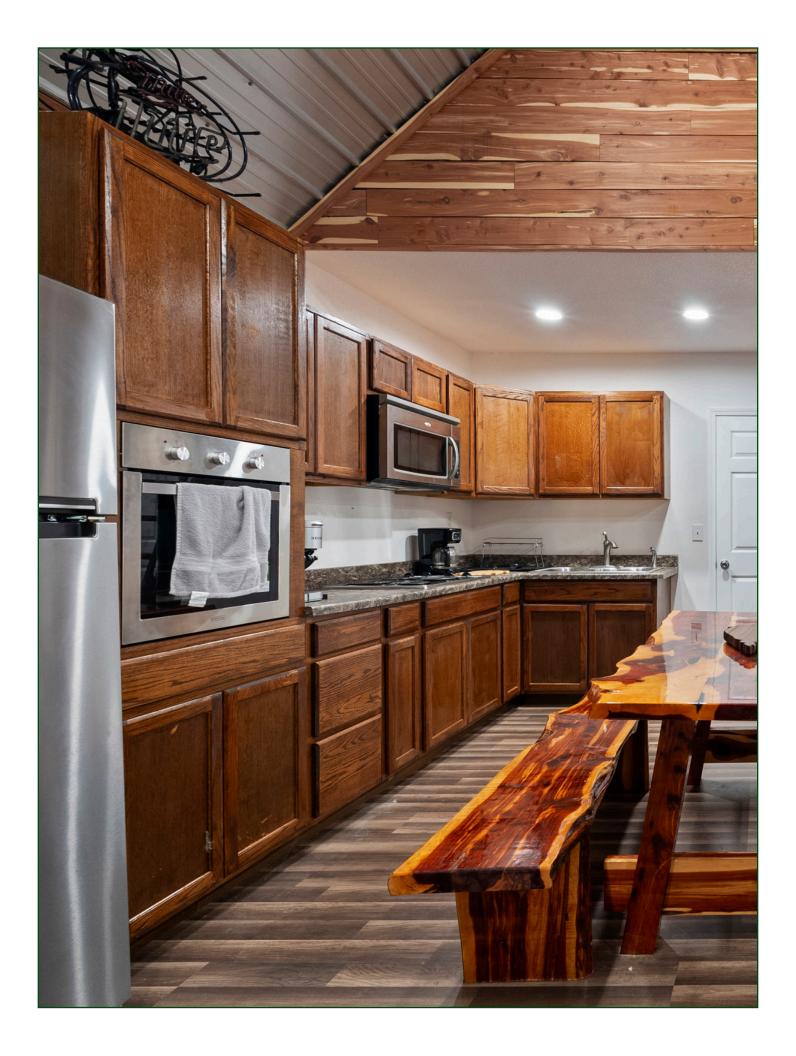

### PROPERTY SUMMARY

**Description:** The Hurricane Lake Camp offers an opportunity to acquire a newly

built camp located near the Henry Gray Hurricane Lake WMA. The camp is 1,200± heated and cooled square feet and features two (2) bedrooms with one (1) full bathroom. Additionally, there is a bonus loft that offers two more double beds. The camp features an open concept living room and a full kitchen, less a dishwasher. Located on the

southwestern portion of the lot is a 12' x 24' foot shed to store hunting

equipment and features a fish cleaning station.

The Henry Gray Hurricane Lake WMA is known for some of the best public green timber duck hunting in the state, in addition to good deer hunting opportunities and other small game hunting. The camp is just a three-minute drive to the Mitchell's Corner boat ramp. It is common for farmers and landowners in this area to lease out hunting rights, which has the potential to provide additional waterfowl hunting