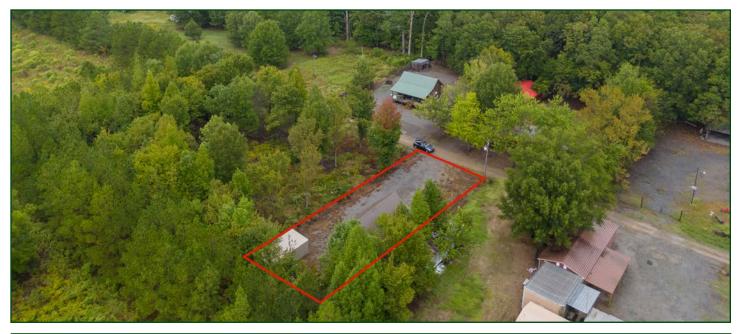

opportunities.

**Location:** Worden, White County, Arkansas

Mileage Chart

Bald Knob, AR 5 Miles
Little Rock, AR 66 Miles
Jonesboro, AR 73 Miles
Memphis, TN 88 Miles

**Acreage:** 0.19± total acres (estimated, subject to survey)

## AERIAL MAP