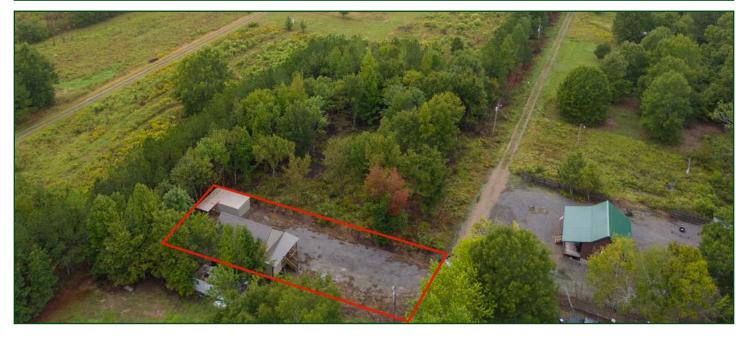

### PROPERTY SUMMARY

**Description:** The Hurricane Lake Camp offers an opportunity to acquire a newly

built camp located near the Henry Gray Hurricane Lake WMA. The camp is 1,200± heated and cooled square feet and features two (2) bedrooms with one (1) full bathroom. Additionally, there is a bonus loft that offers two more double beds. The camp features an open concept living room and a full kitchen, less a dishwasher. Located on the

southwestern portion of the lot is a 12' x 24' foot shed to store hunting

equipment and features a fish cleaning station.

The Henry Gray Hurricane Lake WMA is known for some of the best public green timber duck hunting in the state, in addition to good deer hunting opportunities and other small game hunting. The camp is just a three-minute drive to the Mitchell's Corner boat ramp. It is common for farmers and landowners in this area to lease out hunting rights, which has the potential to provide additional waterfowl hunting

## AERIAL MAP