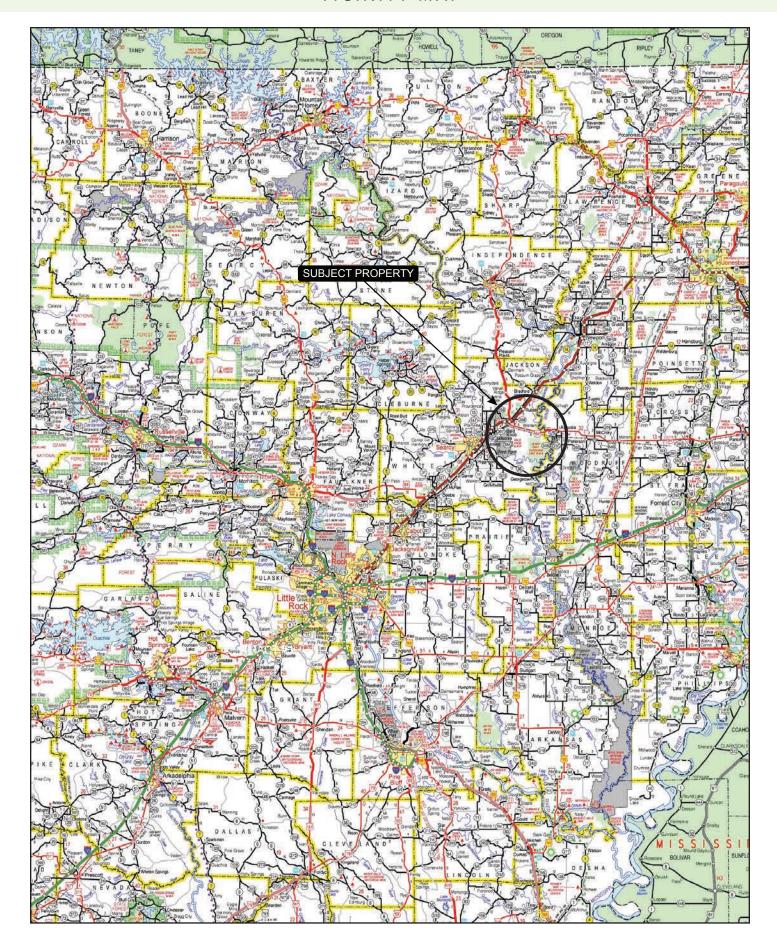

# **HURRICANE LAKE CAMP**

### A Recreational Investment Opportunity

0.19± Total Acres • \$145,000.00 • White County, Arkansas







# AGRICULTURE | RECREATION | TIMBERLAND

Traditional Brokerage + Sealed Bids + Consulting

LICENSED IN ARKANSAS, LOUISIANA, MISSISSIPPI, AND TENNESSEE



### PROPERTY SUMMARY

**Description:** The Hurricane Lake Camp offers an opportunity to acquire a newly

built camp located near the Henry Gray Hurricane Lake WMA. The camp is 1,200± heated and cooled square feet and features two (2) bedrooms with one (1) full bathroom. Additionally, there is a bonus loft that offers two more double beds. The camp features an open concept living room and a full kitchen, less a dishwasher. Located on the

southwestern portion of the lot is a 12' x 24' foot shed to store hunting

equipment and features a fish cleaning station.

The Henry Gray Hurricane Lake WMA is known for some of the best public green timber duck hunting in the state, in addition to good deer hunting opportunities and other small game hunting. The camp is just a three-minute drive to the