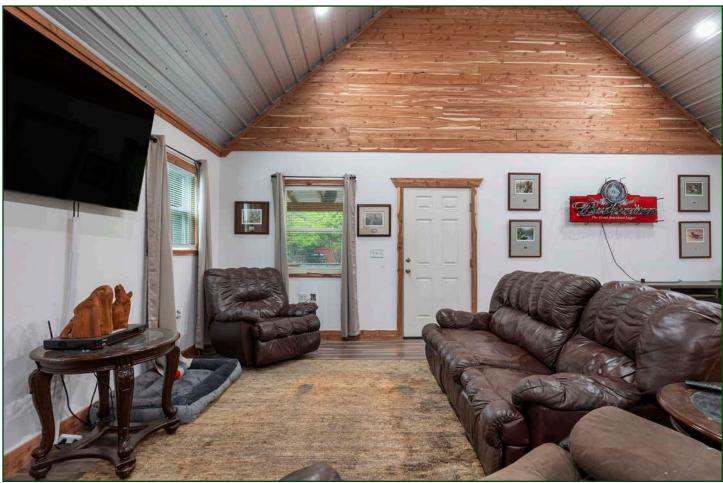

### PROPERTY SUMMARY

**Description:** The Hurricane Lake Camp offers an opportunity to acquire a newly

built camp located near the Henry Gray Hurricane Lake WMA. The camp is 1,200± heated and cooled square feet and features two (2) bedrooms with one (1) full bathroom. Additionally, there is a bonus loft that offers two more double beds. The camp features an open concept living room and a full kitchen, less a dishwasher. Located on the

southwestern portion of the lot is a 12' x 24' foot shed to store hunting

equipment and features a fish cleaning station.

The Henry Gray Hurricane Lake WMA is known for some of the best public green timber duck hunting in the state, in addition to good deer hunting opportunities and other small game hunting. The camp is just a three-minute drive to the Mitchell's Corner boat ramp. It is common for farmers and landowners in this area to lease out hunting rights, which has the potential to provide additional waterfowl hunting