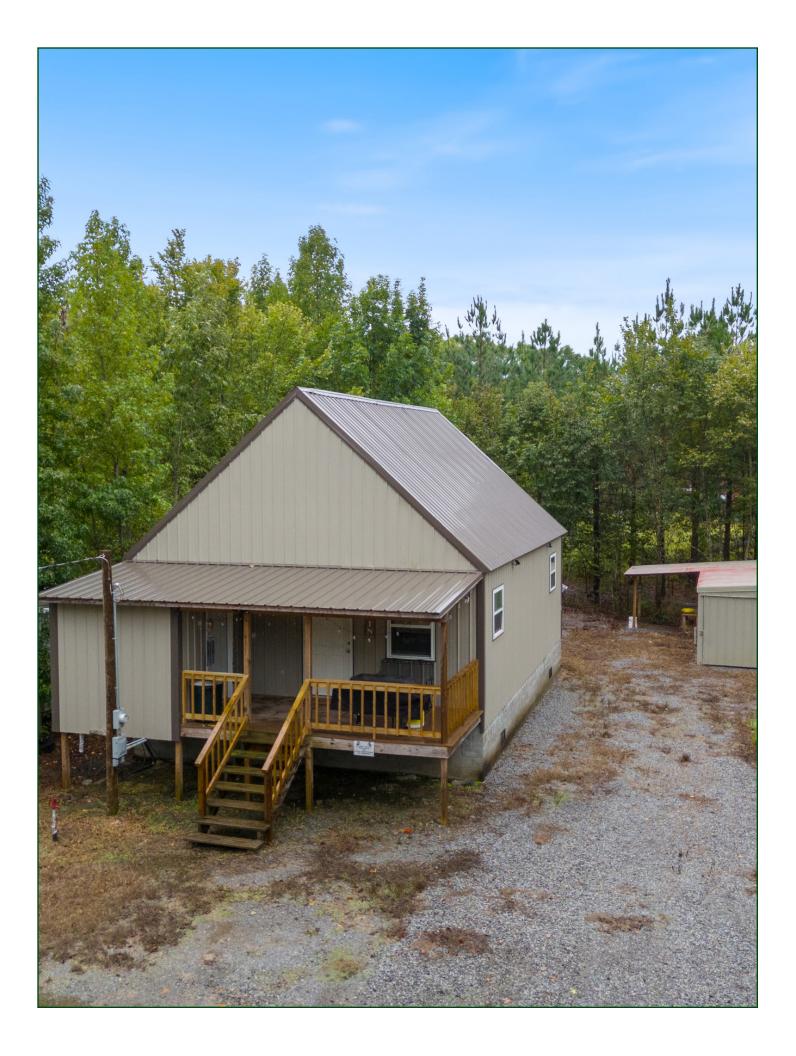

### PROPERTY SUMMARY

**Description:** The Hurricane Lake Camp offers an opportunity to acquire a newly

built camp located near the Henry Gray Hurricane Lake WMA. The camp is 1,200± heated and cooled square feet and features two (2) bedrooms with one (1) full bathroom. Additionally, there is a bonus loft that offers two more double beds. The camp features an open concept living room and a full kitchen, less a dishwasher. Located on the

southwestern portion of the lot is a 12' x 24' foot shed to store hunting

equipment and features a fish cleaning station.

The Henry Gray Hurricane Lake WMA is known for some of the best public green timber duck hunting in the state, in addition to good deer hunting opportunities and other small game hunting. The camp is just a three-minute drive to the Mitchell's Corner boat ramp. It is common for farmers and landowners in this area to lease out hunting rights, which has the potential to provide additional waterfowl hunting