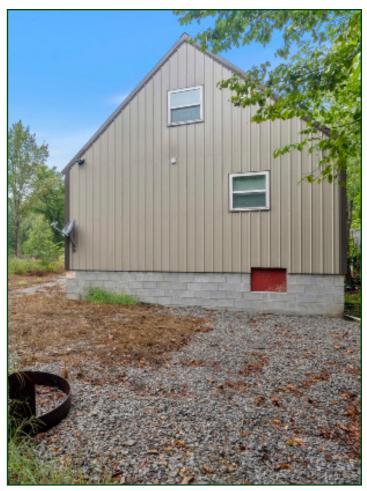

### PROPERTY SUMMARY

**Description:** The Hurricane Lake Camp offers an opportunity to acquire a newly

built camp located near the Henry Gray Hurricane Lake WMA. The camp is 1,200± heated and cooled square feet and features two (2) bedrooms with one (1) full bathroom. Additionally, there is a bonus loft that offers two more double beds. The camp features an open concept living room and a full kitchen, less a dishwasher. Located on the

southwestern portion of the lot is a 12' x 24' foot shed to store hunting

equipment and features a fish cleaning station.

The Henry Gray Hurricane Lake WMA is known for some of the best public green timber duck hunting in the state, in addition to good deer hunting opportunities and other small game hunting. The camp is just a three-minute drive to the Mitchell's Corner boat ramp. It is common for farmers and landowners in this area to lease out hunting rights, which has the potential to provide additional waterfowl hunting