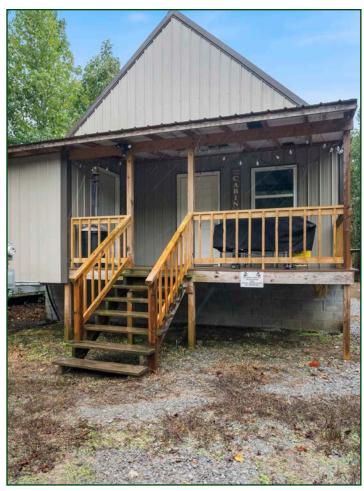

### PROPERTY SUMMARY

**Description:** The Hurricane Lake Camp offers an opportunity to acquire a newly

built camp located near the Henry Gray Hurricane Lake WMA. The camp is 1,200± heated and cooled square feet and features two (2) bedrooms with one (1) full bathroom. Additionally, there is a bonus loft that offers two more double beds. The camp features an open concept living room and a full kitchen, less a dishwasher. Located on the

southwestern portion of the lot is a 12' x 24' foot shed to store hunting

equipment and features a fish cleaning station.

The Henry Gray Hurricane Lake WMA is known for some of the best public green timber duck hunting in the state, in addition to good deer hunting opportunities and other small game hunting. The camp is just a three-minute drive to the Mitchell's Corner boat ramp. It is common for farmers and landowners in this area to lease out hunting rights, which has the potential to provide additional waterfowl hunting