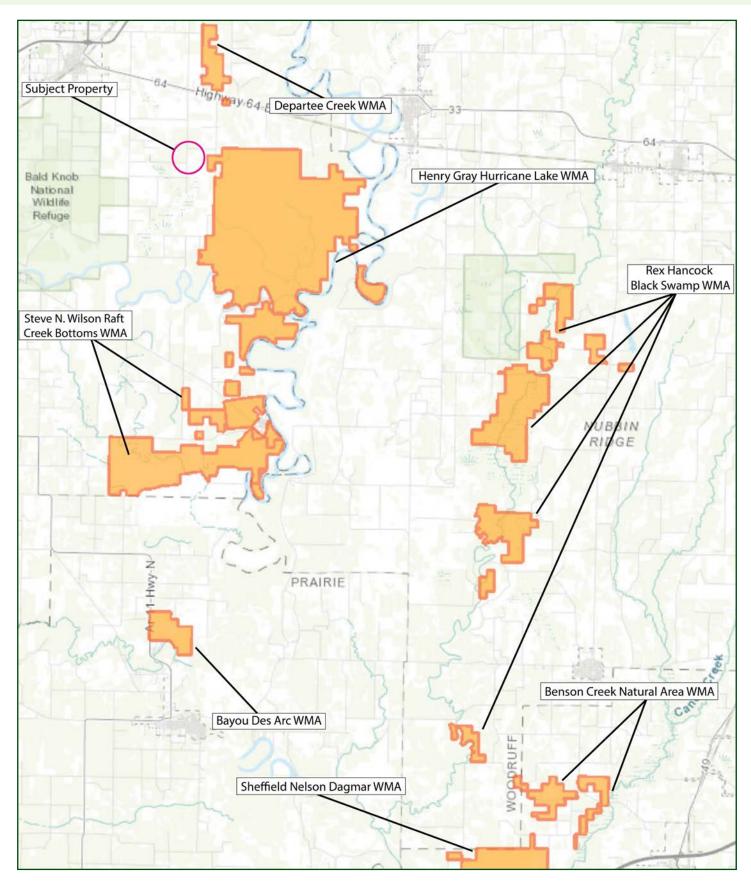

### WMA & NWR MAP

The map above is sourced from the Arkansas Game & Fish website. https://www.agfc.com/hunting/where-to-hunt/wildlife-management-areas-wmas/