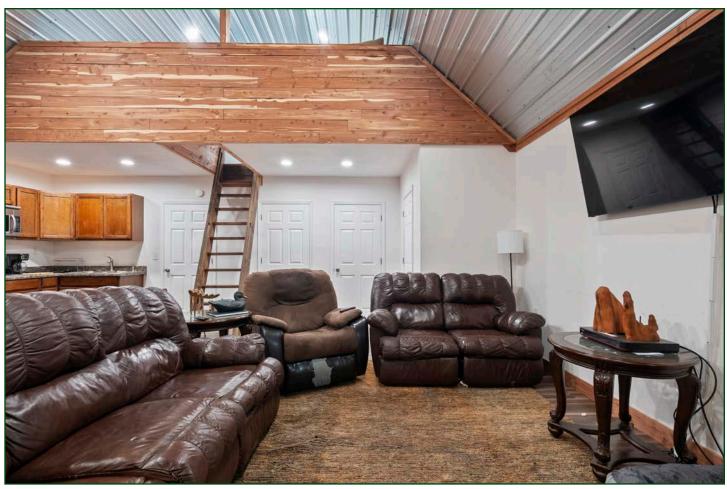

### PROPERTY SUMMARY

**Description:** The Hurricane Lake Camp offers an opportunity to acquire a newly

built camp located near the Henry Gray Hurricane Lake WMA. The camp is 1,200± heated and cooled square feet and features two (2) bedrooms with one (1) full bathroom. Additionally, there is a bonus loft that offers two more double beds. The camp features an open concept living room and a full kitchen, less a dishwasher. Located on the

southwestern portion of the lot is a 12' x 24' foot shed to store hunting

equipment and features a fish cleaning station.

The Henry Gray Hurricane Lake WMA is known for some of the best public green timber duck hunting in the state, in addition to good deer hunting opportunities and other small game hunting. The camp is just a three-minute drive to the Mitchell's Corner boat ramp. It is common for farmers and landowners in this area to lease out hunting rights, which has the potential to provide additional waterfowl hunting