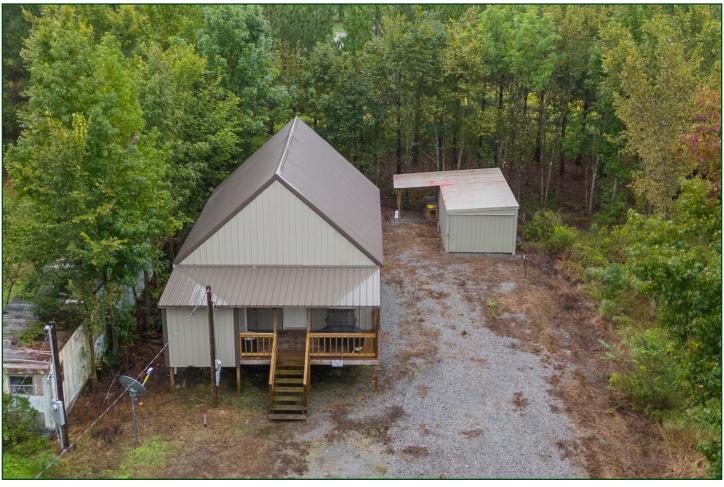

### PROPERTY SUMMARY

**Description:** The Hurricane Lake Camp offers an opportunity to acquire a newly

built camp located near the Henry Gray Hurricane Lake WMA. The camp is 1,200± heated and cooled square feet and features two (2) bedrooms with one (1) full bathroom. Additionally, there is a bonus loft that offers two more double beds. The camp features an open concept living room and a full kitchen, less a dishwasher. Located on the

southwestern portion of the lot is a 12' x 24' foot shed to store hunting

equipment and features a fish cleaning station.

The Henry Gray Hurricane Lake WMA is known for some of the best public green timber duck hunting in the state, in addition to good deer hunting opportunities and other small game hunting. The camp is just a three-minute drive to the Mitchell's Corner boat ramp. It is common for farmers and landowners in this area to lease out hunting rights, which has the potential to provide additional waterfowl hunting