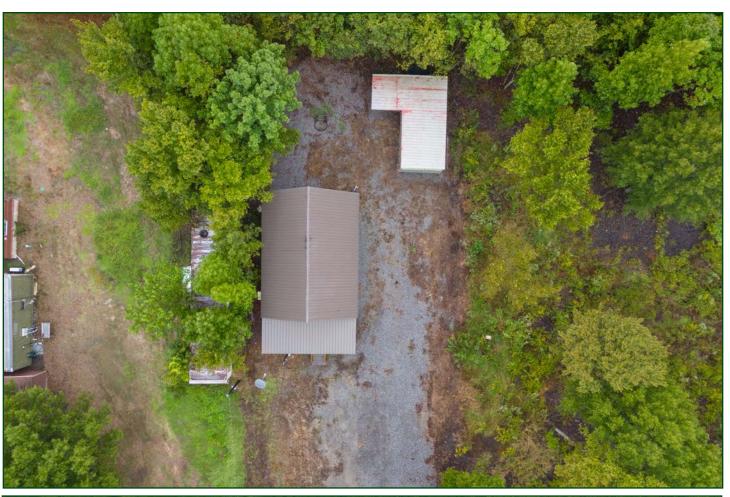

southwestern portion of the lot is a 12' x 24' foot shed to store hunting

equipment and features a fish cleaning station.

The Henry Gray Hurricane Lake WMA is known for some of the best public green timber duck hunting in the state, in addition to good deer hunting opportunities and other small game hunting. The camp is just a three-minute drive to the Mitchell's Corner boat ramp. It is common for farmers and landowners in this area to lease out hunting rights, which has the potential to provide additional waterfowl hunting

## AERIAL MAP