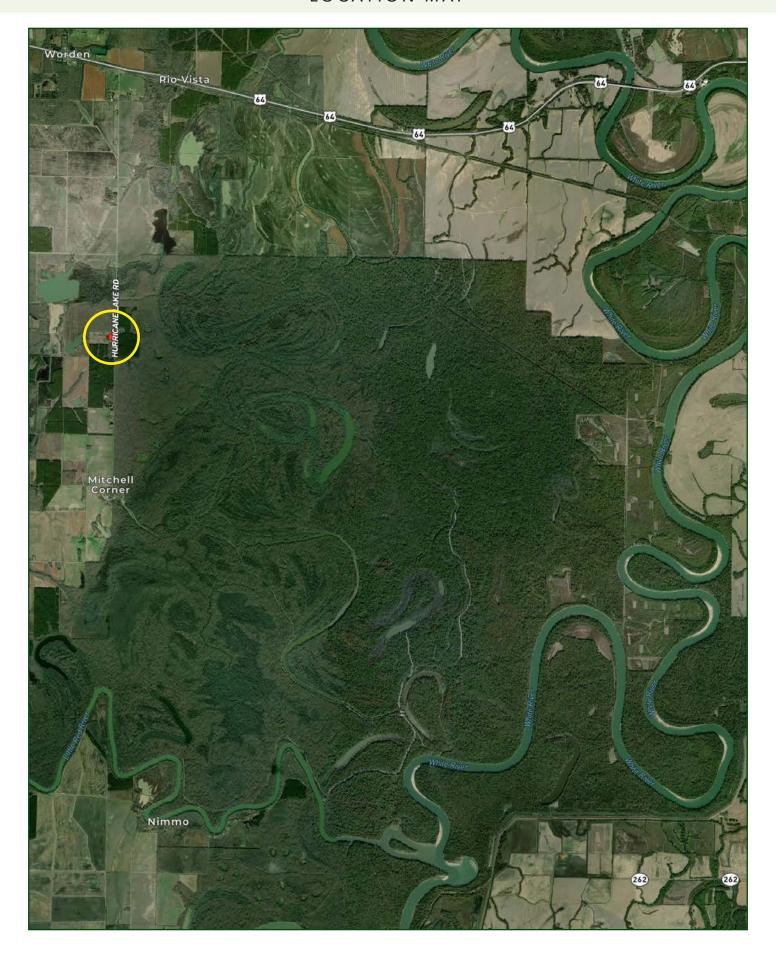

ximity to the famous Henry Gray Hurricane Lake WMA which

offers excellent green timber duck hunting as well as good deer hunting opportunities and other small game. Leased land in the area could potentially offer additional waterfowl hunting opportunities.

**Real Estate Taxes:** \$83.49 (this figure will increase in 2025 due to the new improvements

being assessed.)

**Mineral Rights:** All mineral rights owned by the Seller, if any, shall transfer to the Buyer.

**Offering Price:** \$145,000.00

To learn more about the Hurricane Lake Camp or to schedule a property tour, contact Gardner Lile of Lile Real Estate, Inc. or Dustin Roddy of Cache River Farms.

Gardner Lile | 501-658-9275 | gardner@lilerealestate.com

Dustin Roddy | 501-230-0477 | dustin@cacheriverfarms.com

### LOCATION MAP



### WMA & NWR MAP



The map above is sourced from the Arkansas Game & Fish website. https://www.agfc.com/hunting/where-to-hunt/wildlife-management-areas-wmas/























































## AERIAL MAP





# ILILIA ESTATE

### **DISCLOSURE STATEMENT**

Lile Real Estate, Inc. is the listing agency for the owner of the property described within this offering brochure.

A representative of Lile Real Estate, Inc. must be present to conduct a showing. The management of Lile Real Estate, Inc. respectfully requests that interested parties contact us in advance to schedule a proper showing and do not attempt to tour or trespass on the property on their own. Thank you for your cooperation.

Some images shown within this offering brochure are used for representative pur