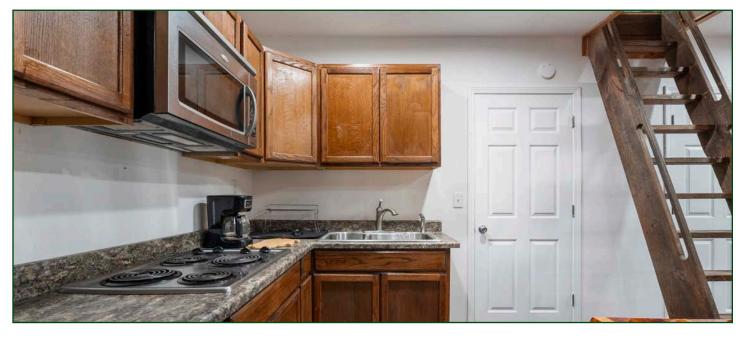

### PROPERTY SUMMARY

**Description:** The Hurricane Lake Camp offers an opportunity to acquire a newly

built camp located near the Henry Gray Hurricane Lake WMA. The camp is 1,200± heated and cooled square feet and features two (2) bedrooms with one (1) full bathroom. Additionally, there is a bonus loft that offers two more double beds. The camp features an open concept living room and a full kitchen, less a dishwasher. Located on the

southwestern portion of the lot is a 12' x 24' foot shed to store hunting

equipment and features a fish cleaning station.

The Henry Gray Hurricane Lake WMA is known for some of the best public green timber duck hunting in the state, in addition to good deer hunting opportunities and other small game hunting. The camp is just a three-minute drive to the Mitchell's Corner boat ramp. It is common for farmers and landowners in this area to lease out hunting rights, which has the potential to provide additional waterfowl hunting