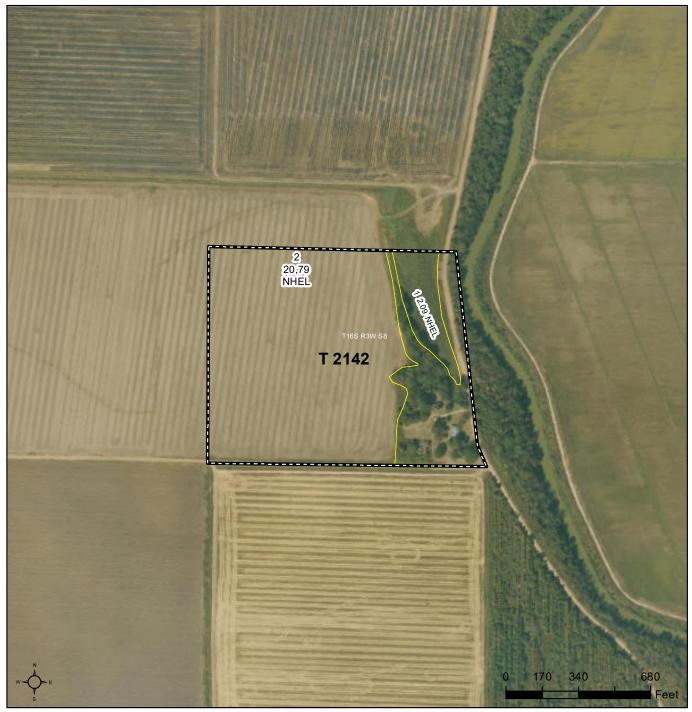

### NOTES

Tract Number : 2142

Description : B9

FSA Physical Location : ARKANSAS/CHICOT

ANSI Physical Location : ARKANSAS/CHICOT

BIA Unit Range Number :

HEL Status : NHEL: No agricultural commodity planted on undetermined fields

Wetland Status : Wetland determinations not complete

WL Violations : None

Owners : DIANNET SEAMAN, JIMMY SEAMAN
Other Producers : ELLIOTT BROTHERS FARM PARTNERSHIP

Recon ID : None

| Tract Land Data       |                       |                        |                |      |      |                      |           |
|-----------------------|-----------------------|------------------------|----------------|------|------|----------------------|-----------|
| Farm Land             | Cropland              | DCP Cropland           | WBP            | EWP  | WRP  | GRP                  | Sugarcane |
| 28.46                 | 22.88                 | 22.88                  | 0.00           | 0.00 | 0.00 | 0.00                 | 0.0       |
| State<br>Conservation | Other<br>Conservation | Effective DCP Cropland | Double Cropped | CRP  | MPL  | DCP Ag. Rel Activity | SOD       |
| 0.00                  | 0.00                  | 22.88                  | 0.00           | 0.00 | 0.00 | 0.00                 | 0.00      |

### **Common Land Unit**

Non-Cropland; Cropland
Tract Boundary

Wetland Determination Identifiers

- Restricted Use
- Limited Restrictions
- Exempt from Conservation Compliance Provisions

Imagery Year: 2023

2024 Program Year
Map Created April 17, 2024

Farm **3007** Tract **2142** 

Tract Cropland Total: 22.88 acres

United States Department of Agriculture (USDA) Farm Service Agency (FSA) maps are for FSA Program administration only. This map does not represent a legal survey or reflect actual ownership; rather it depicts the information provided directly from the producer and/or National Agricultural Imagery Program (NAIP) imagery. The producer accepts the data 'as is' and assumes all risks associated with its use. USDA-FSA assumes no responsibility for actual or consequential damage incurred as a result of any user's reliance on this data outside FSA Programs. Wetland identifiers do not represent the size, shape, or specific determination of the area. Refer to your original determination (CPA-026 and attached maps) for exact boundaries and determinations or contact USDA Natural Resources Conservation Service (NRCS).