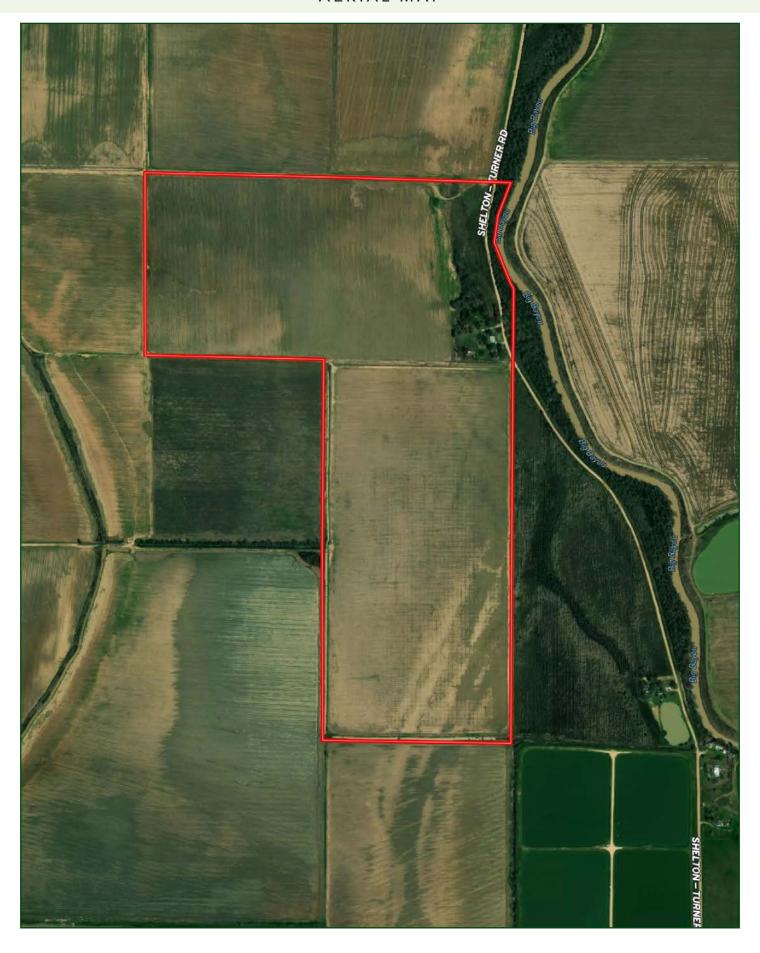

### PROPERTY SUMMARY

**Description:** 

The Turner Road Farm consists of 160± acres offering an agricultural investment opportunity located just outside of Lake Village, Arkansas. The Farm Service Agency reports a total of 156.5± acres with 150.92± acres being tillable. The tillable acreage has historically been planted in rice and soybeans. The farm is in close proximity to multiple grain elevators, tractor dealerships, seed and chemical depots, and strong farm tenant community. The tract has frontage along the Big Bayou.

There is county road frontage and all-weather access from Shelton-Turner Road. Included in the offering is a brick home that is currently unoccupied but has potential to be remodeled and used as a residence or a hunting camp. Additionally there is a mobile home on the property.

**Access:** County road frontage and all-weather access from Shelton-Turner Road

**Recreation:** Waterfowl hunting opportunities exist on the property.

**Hunting Lease:** Open for 2025-2026 season

**Irrigation:** One (1) 8" discharge gearhead well