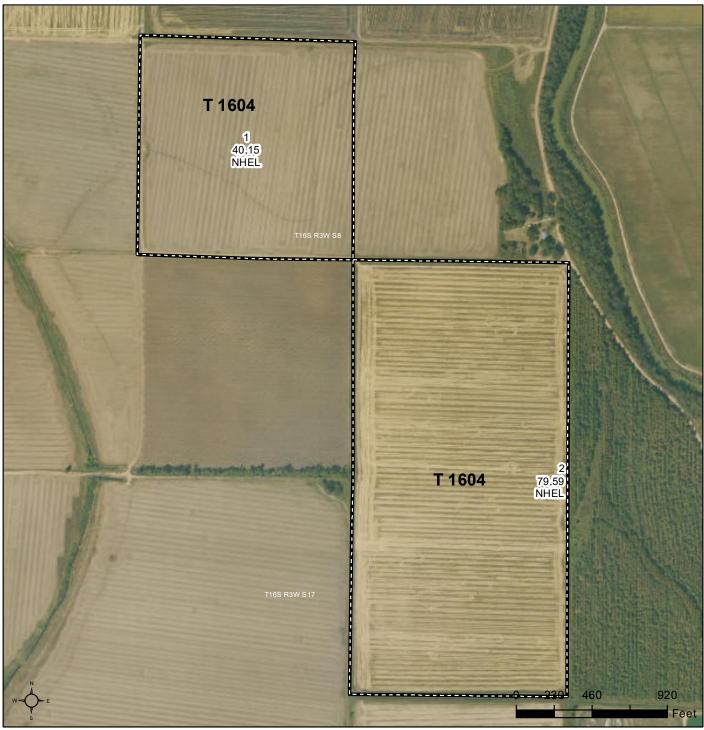

### NOTES

Tract Number : 1604

Description : B9

FSA Physical Location : ARKANSAS/CHICOT

ANSI Physical Location : ARKANSAS/CHICOT

BIA Unit Range Number

HEL Status : NHEL: No agricultural commodity planted on undetermined fields

Wetland Status : Wetland determinations not complete

WL Violations : None

Owners : DIANNET SEAMAN

Other Producers : ELLIOTT BROTHERS FARM PARTNERSHIP

Recon ID : None

### **Wetland Determination Identifiers**

Restricted Use

7 Limited Restrictions

Exempt from Conservation Compliance Provisions

Imagery Year: 2023

2024 Program Year
Map Created April 17, 2024

Farm **3007** Tract **1604** 

Tract Cropland Total: 119.74 acres

United States Department of Agriculture (USDA) Farm Service Agency (FSA) maps are for FSA Program administration only. This map does not represent a legal survey or reflect actual ownership; rather it depicts the information provided directly from the producer and/or National Agricultural Imagery Program (NAIP) imagery. The producer accepts the data 'as is' and assumes all risks associated with its use. USDA-FSA assumes no responsibility for actual or consequential damage incurred as a result of any user's reliance on this data outside FSA Programs. Wetland identifiers do not represent the size, shape, or specific determination of the area. Refer to your original determination (CPA-026 and attached maps) for exact boundaries and determinations or contact USDA Natural Resources Conservation Service (NRCS).