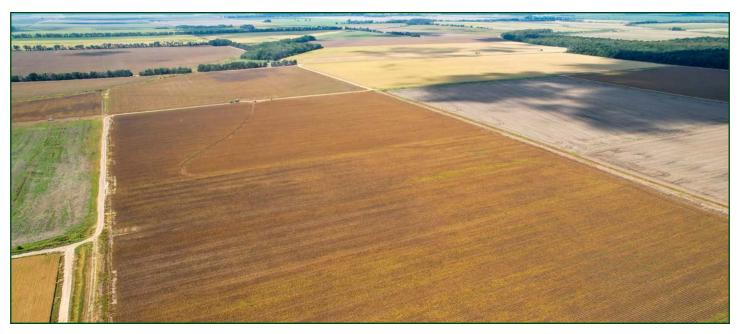

### PROPERTY SUMMARY

**Description:** 

The Turner Road Farm consists of 160± acres offering an agricultural investment opportunity located just outside of Lake Village, Arkansas. The Farm Service Agency reports a total of 156.5± acres with 150.92± acres being tillable. The tillable acreage has historically been planted in rice and soybeans. The farm is in close proximity to multiple grain elevators, tractor dealerships, seed and chemical depots, and strong farm tenant community. The tract has frontage along the Big Bayou.

There is county road frontage and all-weather access from Shelton-Turner Road. Included in the offering is a brick home that is currently unoccupied but has potential to be remodeled and used as a residence or a hunting camp. Additionally there is a mobile home on the property.