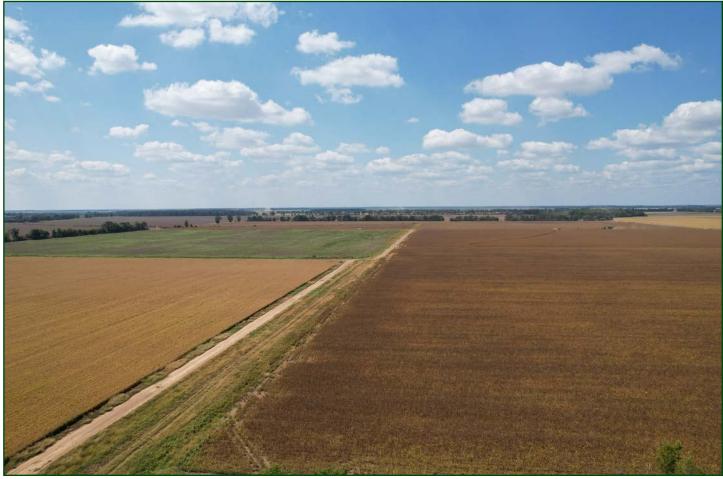

### PROPERTY SUMMARY

**Description:** 

The Turner Road Farm consists of 160± acres offering an agricultural investment opportunity located just outside of Lake Village, Arkansas. The Farm Service Agency reports a total of 156.5± acres with 150.92± acres being tillable. The tillable acreage has historically been planted in rice and soybeans. The farm is in close proximity to multiple grain elevators, tractor dealerships, seed and chemical depots, and strong farm tenant community. The tract has frontage along the Big Bayou.

There is county road frontage and all-weather access from Shelton-Turner Road. Included in the offering is a brick home that is currently unoccupied but has potential to be remodeled and used as a residence or a hunting camp. Additionally there is a mobile home on the property.