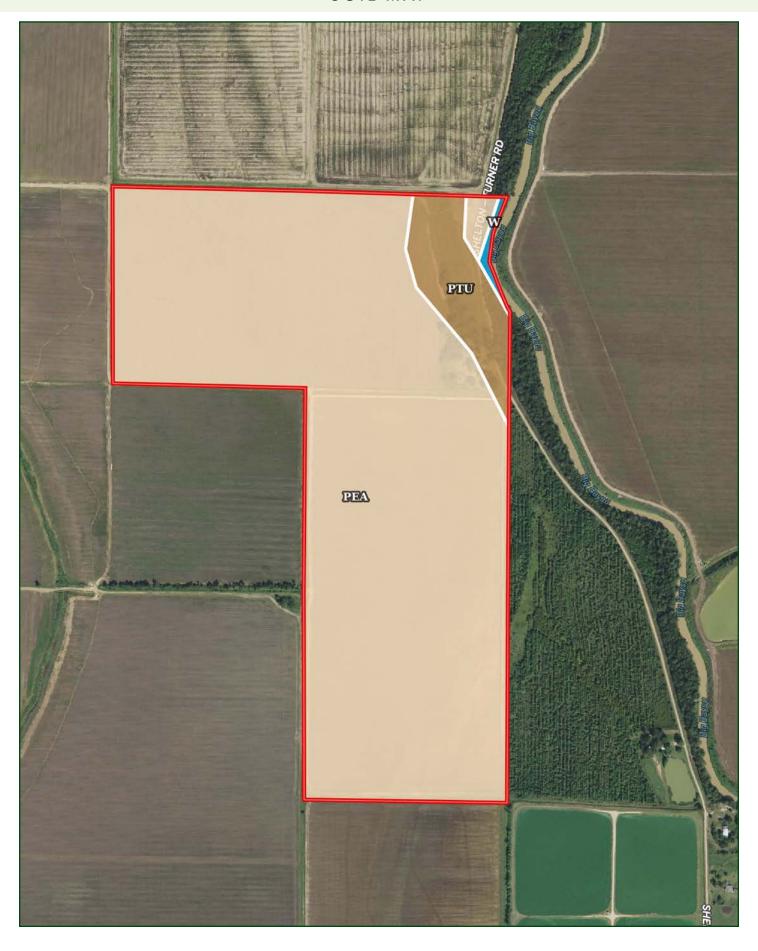

### SOIL MAP KEY

| SOIL CODE | SOIL DESCRIPTION                     | ACRES         | %     | CPI | NCCPI | CAP |
|-----------|--------------------------------------|---------------|-------|-----|-------|-----|
| PeA       | Perry clay, 0 to 1 percent slopes    | 145.8<br>4    | 92.45 | 0   | 48    | 3w  |
| PtU       | Portland clay, 0 to 3 percent slopes | 11.12         | 7.05  | 0   | 57    | 3w  |
| W         | Water                                | 0.78          | 0.49  | 0   | 302   | 940 |
| TOTALS    |                                      | 157.7<br>4(*) | 100%  | -   | 48.39 | 3.0 |

(\*) Total acres may differ in the second decimal compared to the sum of each acreage soil. This is due to a round error because we only show the acres of each soil with two decimal.