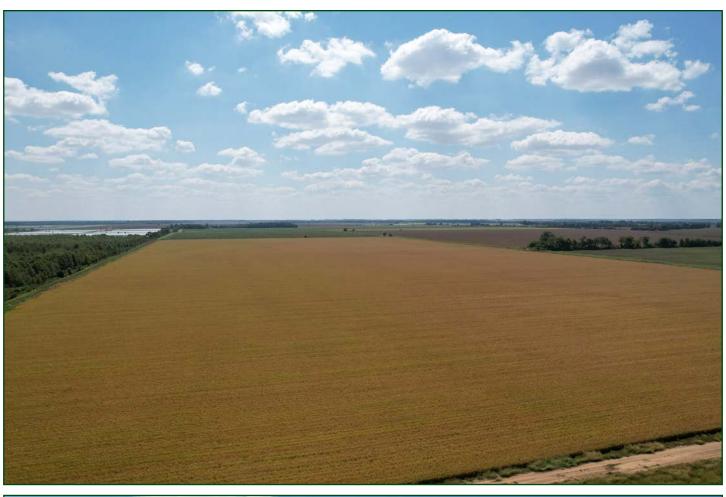

### PROPERTY SUMMARY

**Description:** 

The Turner Road Farm consists of 160± acres offering an agricultural investment opportunity located just outside of Lake Village, Arkansas. The Farm Service Agency reports a total of 156.5± acres with 150.92± acres being tillable. The tillable acreage has historically been planted in rice and soybeans. The farm is in close proximity to multiple grain elevators, tractor dealerships, seed and chemical depots, and strong farm tenant community. The tract has frontage along the Big Bayou.

There is county road frontage and all-weather access from Shelton-Turner Road. Included in the offering is a brick home that is currently unoccupied but has potential to be remodeled and used as a residence or a hunting camp. Additionally there is a mobile home on the property.