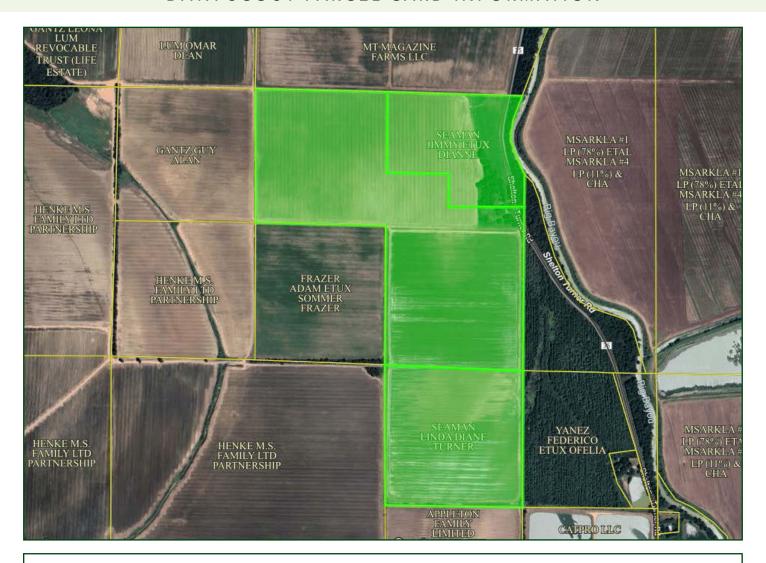

### 1) SEAMAN JIMMY ETUX DIANNE

Address: 337 SHELTON TURNER RD

Legal: PT NW1/4 SE1/4 MPDA BEG @ POINT 264' N OF SE COR OF SD NW1/4 SE1/4 OF SD SEC 8-16-3 TH RUN W PARALLEL WITH S BDRY LINE OF SD SEC 825' TH N PARALLEL WITH E BDRY LINE OF SD SEC FOR 264' TH E PARALLEL WITH S BDRY LINE OF SD NW1/4 SE1/4 OF SD SEC 8 FOR 825' TO PT ON E BDRY LN OF SD NW1/4 SE1/4 OF SEC 8 TH S AL E BDRY LN OF SD SEC FOR 264' TO POB BEING SAME LAND CONVEYED TO JEWELL ROWLAND & RICHARD C ROWLAND IN DEED RECORD BOOK R-9 PG 471 CONTAINING 5 AC MOL, ALSO ALL NW1/4 SE1/4 , PT NW1/4 SP1/4 MPDA BEG @ NW COR NW1/4 SE1/4 OF SD SEC TH RUN E A N BDRY NW1/4 SE1/4 SD SEC FOR 1320' TO NE COR TH RUN S AL E BDRY LINES OF SD SEC FOR 264'TH PARALLELL WITH N BDRY LINE OF SD SEC FOR 1320' TH N AL W BDRY LINE OF SD SEC FOR 264' TO POB CONTAINING 8 AC MOL,

Parcel: 010-05048-000 RPID: 5943 Acres: 29.23

### 2) SEAMAN LINDA DIANE TURNER

Address: 333 SHELTON TURNER RD

Legal: SW1/4 SE1/4; NE1/4 SW1/4; 264X495 SW COR NW4 SE4 & 264X1320' OFF S SD SW4 SE4

Parcel: 010-05052-000 RPID: 5948 Acres: 90.77

### 3) SEAMAN LINDA DIANE TURNER

Address: N/A Legal: NW1/4 NE1/4

Parcel: 010-05166-000 RPID: 6067 Acres: 40