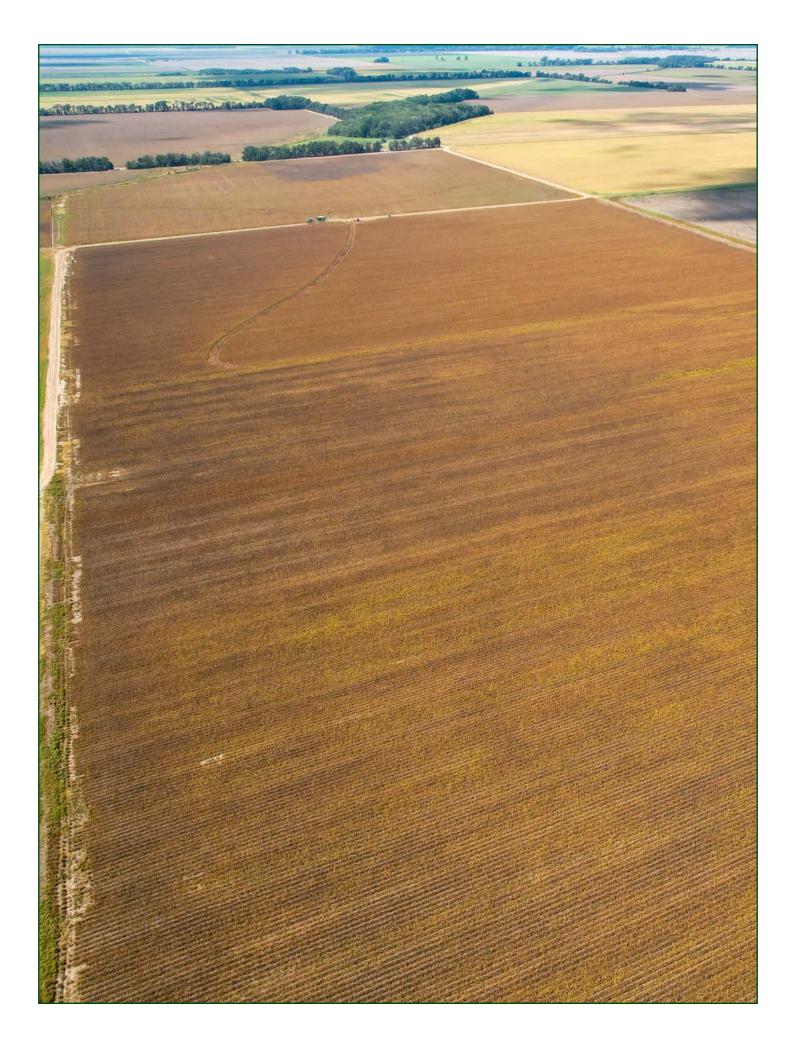

### PROPERTY SUMMARY

**Description:** 

The Turner Road Farm consists of 160± acres offering an agricultural investment opportunity located just outside of Lake Village, Arkansas. The Farm Service Agency reports a total of 156.5± acres with 150.92± acres being tillable. The tillable acreage has historically been planted in rice and soybeans. The farm is in close proximity to multiple grain elevators, tractor dealerships, seed and chemical depots, and strong farm tenant community. The tract has frontage along the Big Bayou.

There is county road frontage and all-weather access from Shelton-Turner Road. Included in the offering is a brick home that is currently unoccupied but has potential to be remodeled and used as a residence or a hunting camp. Additionally there is a mobile home on the property.