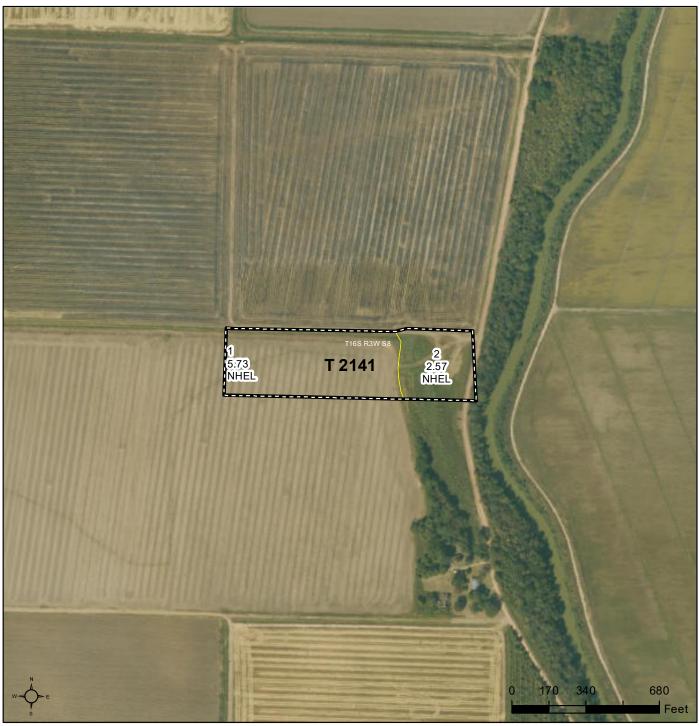

### NOTES

Tract Number : 2141

Description : B9

FSA Physical Location : ARKANSAS/CHICOT

ANSI Physical Location : ARKANSAS/CHICOT

BIA Unit Range Number :

HEL Status : NHEL: No agricultural commodity planted on undetermined fields

Wetland Status : Wetland determinations not complete

WL Violations : None

Owners : DIANNET SEAMAN, JIMMY SEAMAN
Other Producers : ELLIOTT BROTHERS FARM PARTNERSHIP

Recon ID : None

| Tract Land Data       |                       |                        |                |      |      |                      |           |
|-----------------------|-----------------------|------------------------|----------------|------|------|----------------------|-----------|
| Farm Land             | Cropland              | DCP Cropland           | WBP            | EWP  | WRP  | GRP                  | Sugarcane |
| 8.30                  | 8.30                  | 8.30                   | 0.00           | 0.00 | 0.00 | 0.00                 | 0.0       |
| State<br>Conservation | Other<br>Conservation | Effective DCP Cropland | Double Cropped | CRP  | MPL  | DCP Ag. Rel Activity | SOD       |
| 0.00                  | 0.00                  | 8.30                   | 0.00           | 0.00 | 0.00 | 0.00                 | 0.00      |

### **Common Land Unit**

Non-Cropland; Cropland
Tract Boundary

Wetland Determination Identifiers

- Restricted Use
  - 7 Limited Restrictions
- Exempt from Conservation Compliance Provisions

Imagery Year: 2023

2024 Program Year
Map Created April 17, 2024

Farm **3007** Tract **2141** 

Tract Cropland Total: 8.30 acres

United States Department of Agriculture (USDA) Farm Service Agency (FSA) maps are for FSA Program administration only. This map does not represent a legal survey or reflect actual ownership; rather it depicts the information provided directly from the producer and/or National Agricultural Imagery Program (NAIP) imagery. The producer accepts the data 'as is' and assumes all risks associated with its use. USDA-FSA assumes no responsibility for actual or consequential damage incurred as a result of any user's reliance on this data outside FSA Programs. Wetland identifiers do not represent the size, shape, or specific determination of the area. Refer to your original determination (CPA-026 and attached maps) for exact boundaries and determinations or contact USDA Natural Resources Conservation Service (NRCS).