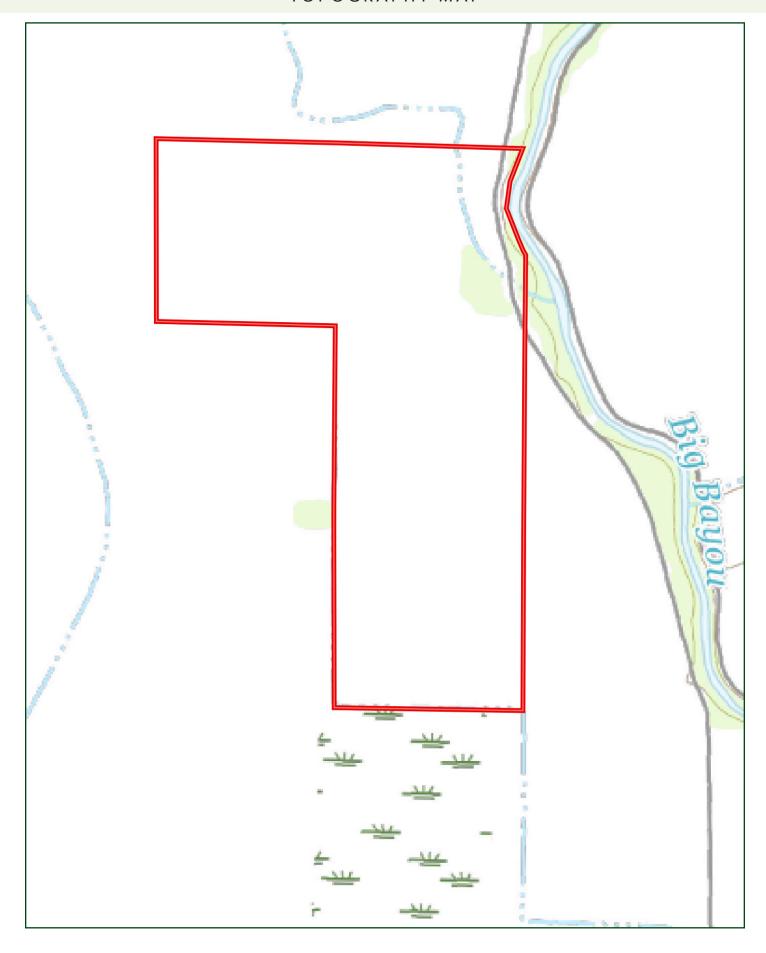

### LOCATION MAP

### PROPERTY SUMMARY

**Description:** 

The Turner Road Farm consists of 160± acres offering an agricultural investment opportunity located just outside of Lake Village, Arkansas. The Farm Service Agency reports a total of 156.5± acres with 150.92± acres being tillable. The tillable acreage has historically been planted in rice and soybeans. The farm is in close proximity to multiple grain elevators, tractor dealerships, seed and chemical depots, and strong farm tenant community. The tract has frontage along the Big Bayou.