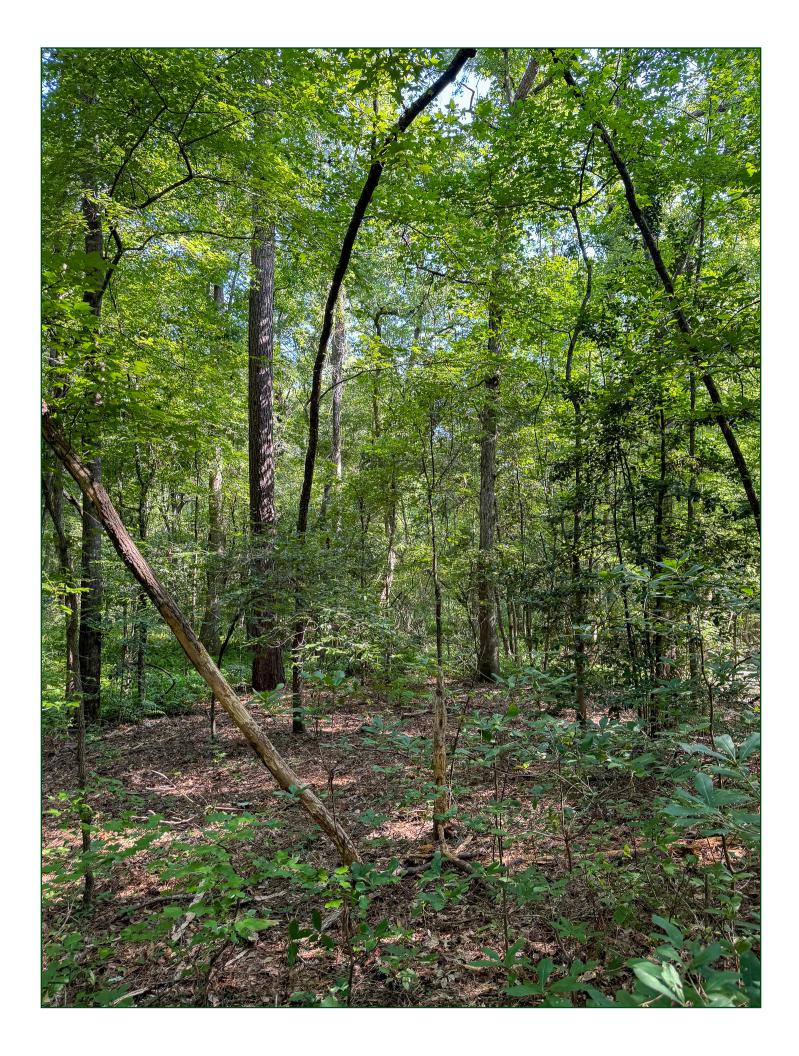

### PROPERTY SUMMARY

**Description:** South Miller 20 is located in the southwest corner of Miller County,

Arkansas just a few miles from both the Louisiana and Texas state line. The property is covered in mature timber that is comprised of a pine and hardwood mix. There is a small cypress brake on the property. Deer, turkey, and small game hunting opportunities exist on the property. The property offers a quality timberland and recreational investment opportunity, and would make for an excellent weekend