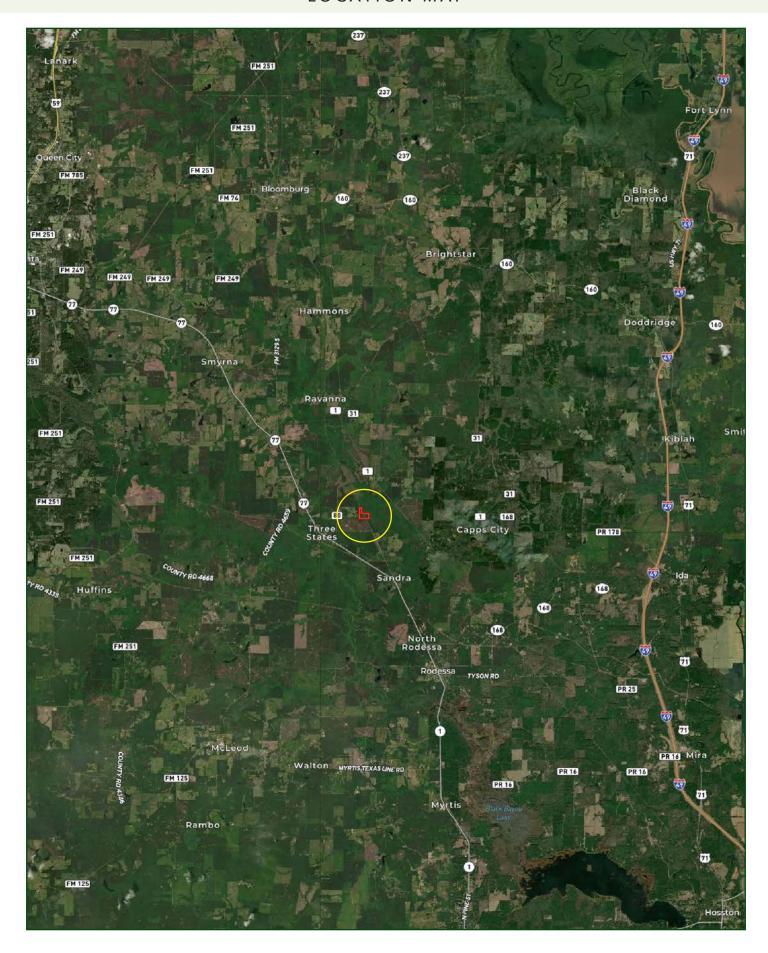

### PROPERTY SUMMARY

**Description:** South Miller 20 is located in the southwest corner of Miller County,

Arkansas just a few miles from both the Louisiana and Texas state line. The property is covered in mature timber that is comprised of a pine and hardwood mix. There is a small cypress brake on the property. Deer, turkey, and small game hunting opportunities exist on the property. The property offers a quality timberland and recreational investment opportunity, and would make for an excellent weekend

retreat.

**Location:** Miller County, Arkansas; Region of Arkansas

Mileage Chart

| Texarkana, AR  | 34 Miles |
|----------------|----------|
| Ashdown, AR    | 54 Miles |
| Shreveport, LA | 56 Miles |
| Magnolia, AR   | 67 Miles |
| Marshall, TX   | 68 Miles |
| Longview, TX   | 85 Miles |
|                |          |