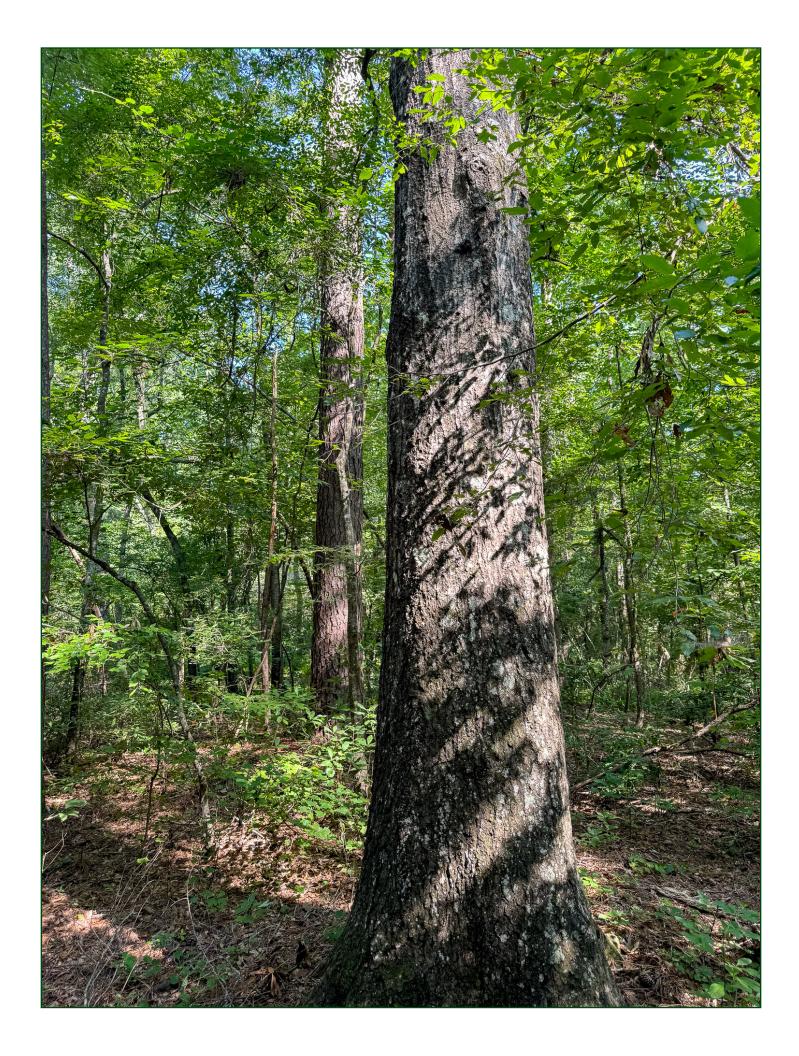

### PROPERTY SUMMARY

**Description:** South Miller 20 is located in the southwest corner of Miller County,

Arkansas just a few miles from both the Louisiana and Texas state line. The property is covered in mature timber that is comprised of a pine and hardwood mix. There is a small cypress brake on the property. Deer, turkey, and small game hunting opportunities exist on the property. The property offers a quality timberland and recreational investment opportunity, and would make for an excellent weekend