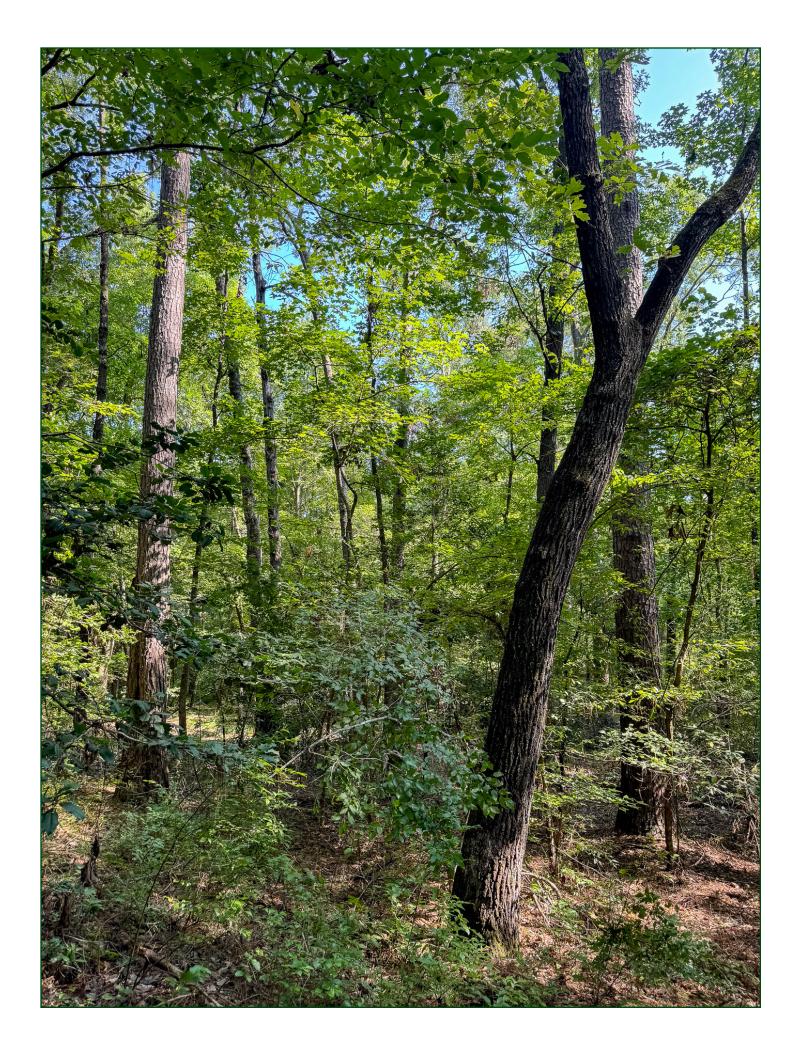

### PROPERTY SUMMARY

**Description:** South Miller 20 is located in the southwest corner of Miller County,

Arkansas just a few miles from both the Louisiana and Texas state line. The property is covered in mature timber that is comprised of a pine and hardwood mix. There is a small cypress brake on the property. Deer, turkey, and small game hunting opportunities exist on the property. The property offers a quality timberland and recreational investment opportunity, and would make for an excellent weekend

**Acreage:** 20.882± total acres

**Access:** Deeded access from Miller County Road 76.

**Recreation:** Deer, turkey, small game, and some duck hunting.

**Real Estate Taxes:** \$31.17 (estimated)

**Mineral Rights:** All mineral rights owned by the Seller, if any, shall transfer to the Buyer.