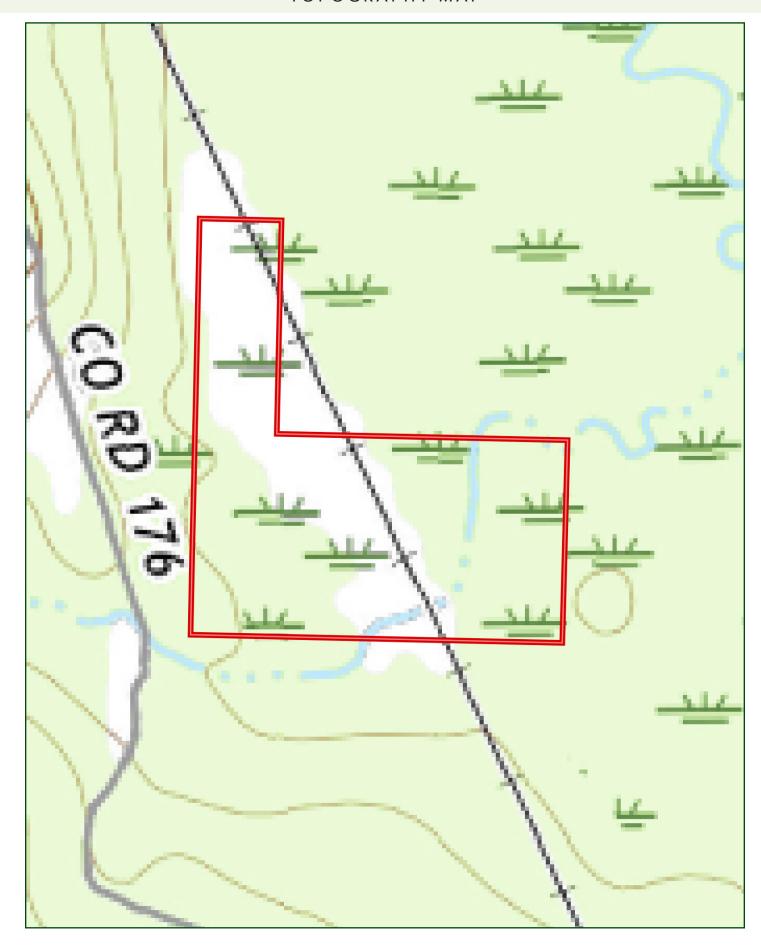

### PROPERTY SUMMARY

**Description:** South Miller 20 is located in the southwest corner of Miller County,

Arkansas just a few miles from both the Louisiana and Texas state line. The property is covered in mature timber that is comprised of a pine and hardwood mix. There is a small cypress brake on the property. Deer, turkey, and small game hunting opportunities exist on the property. The property offers a quality timberland and recreational investment opportunity, and would make for an excellent weekend

**Acreage:** 20.882± total acres

**Access:** Deeded access from Miller County Road 76.

**Recreation:** Deer, turkey, small game, and some duck hunting.

**Real Estate Taxes:** \$31.17 (estimated)

**Mineral Rights:** All mineral rights owned by the Seller, if any, shall transfer to the Buyer.