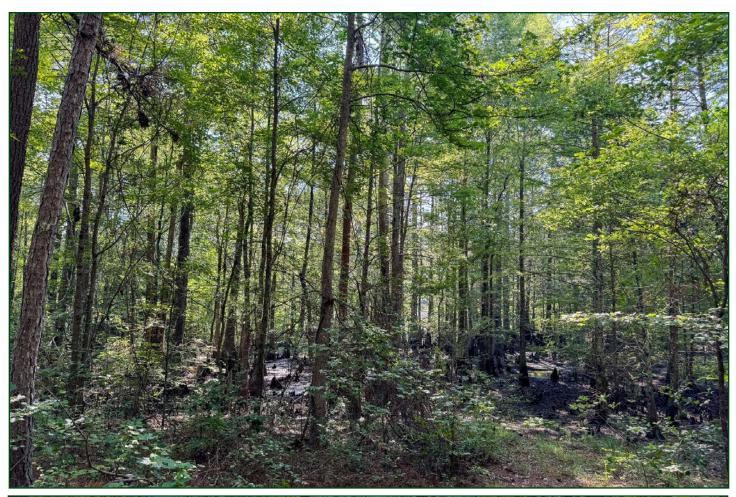

### PROPERTY SUMMARY

**Description:** South Miller 20 is located in the southwest corner of Miller County,

Arkansas just a few miles from both the Louisiana and Texas state line. The property is covered in mature timber that is comprised of a pine and hardwood mix. There is a small cypress brake on the property. Deer, turkey, and small game hunting opportunities exist on the property. The property offers a quality timberland and recreational investment opportunity, and would make for an excellent weekend

**Acreage:** 20.882± total acres

**Access:** Deeded access from Miller County Road 76.

**Recreation:** Deer, turkey, small game, and some duck hunting.

**Real Estate Taxes:** \$31.17 (estimated)

**Mineral Rights:** All mineral rights owned by the Seller, if any, shall transfer to the Buyer.