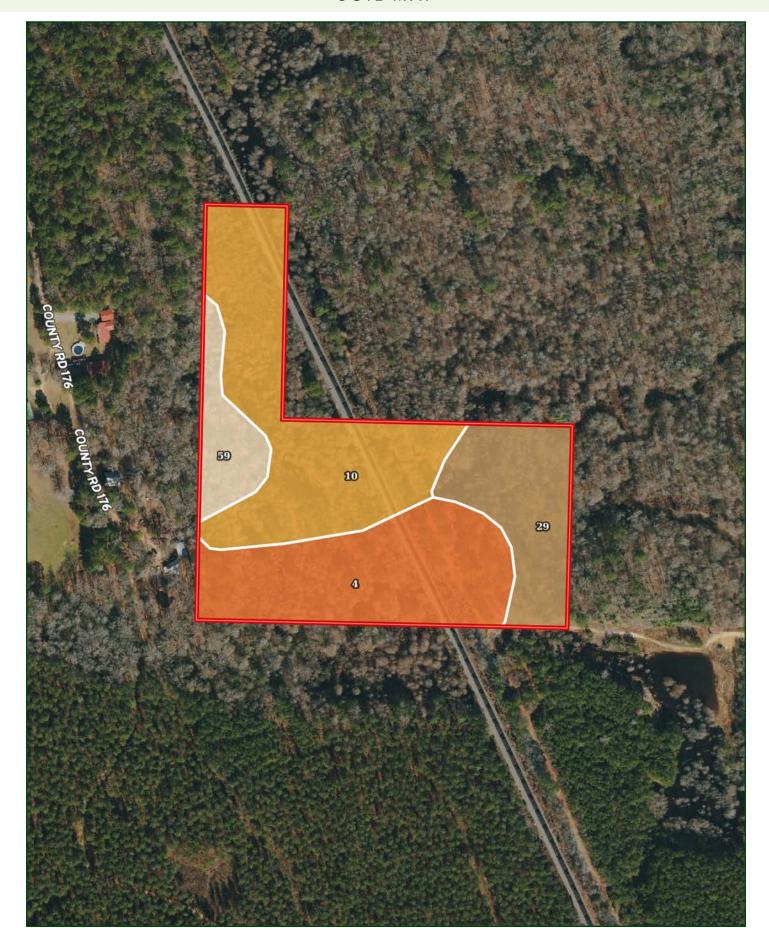

### SOIL MAP KEY

| SOIL CODE | SOIL DESCRIPTION                                            | ACRES  | %     | CPI | NCCPI | CAP  |
|-----------|-------------------------------------------------------------|--------|-------|-----|-------|------|
| 10        | Bowie fine sandy loam, 3 to 8 percent slopes                | 8.5    | 39.68 | 0   | 77    | 4e   |
| 4         | Amy silt loam, 0 to 1 percent slopes, frequently flooded    | 6.91   | 32.26 | 0   | 40    | 5w   |
| 29        | Guyton silt loam, 0 to 1 percent slopes, frequently flooded | 4.11   | 19.19 | 0   | 44    | 5w   |
| 59        | Sacul fine sandy loam, 3 to 8 percent slopes                | 1.9    | 8.87  | 0   | 76    | 4e   |
| TOTALS    |                                                             | 21.42( | 100%  | -   | 58.64 | 4.51 |

(\*) Total acres may differ in the second decimal compared to the sum of each acreage soil. This is due to a round error because we only show the acres of each soil with two decimal.

### **Grazing Cultivation**

- (c) climatic limitations (e) susceptibility to erosion
- (s) soil limitations within the rooting zone (w) excess of water