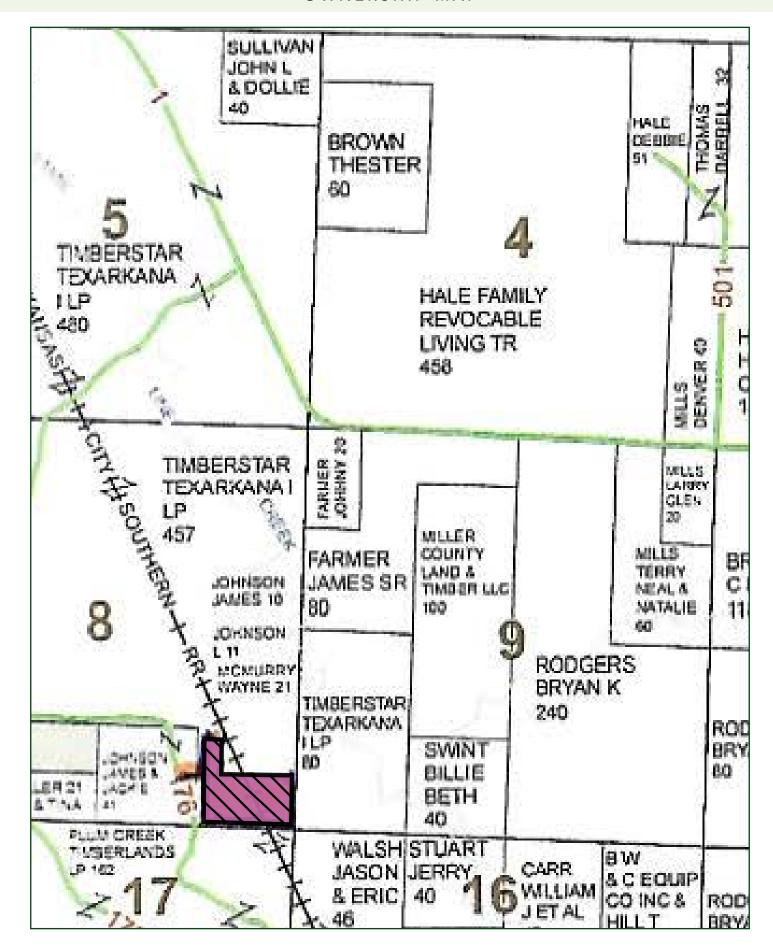

### PROPERTY SUMMARY

**Description:** South Miller 20 is located in the southwest corner of Miller County,

Arkansas just a few miles from both the Louisiana and Texas state line. The property is covered in mature timber that is comprised of a pine and hardwood mix. There is a small cypress brake on the property. Deer, turkey, and small game hunting opportunities exist on the property. The property offers a quality timberland and recreational investment opportunity, and would make for an excellent weekend

**Acreage:** 20.882± total acres

**Access:** Deeded access from Miller County Road 76.

**Recreation:** Deer, turkey, small game, and some duck hunting.

**Real Estate Taxes:** \$31.17 (estimated)

**Mineral Rights:** All mineral rights owned by the Seller, if any, shall transfer to the Buyer.