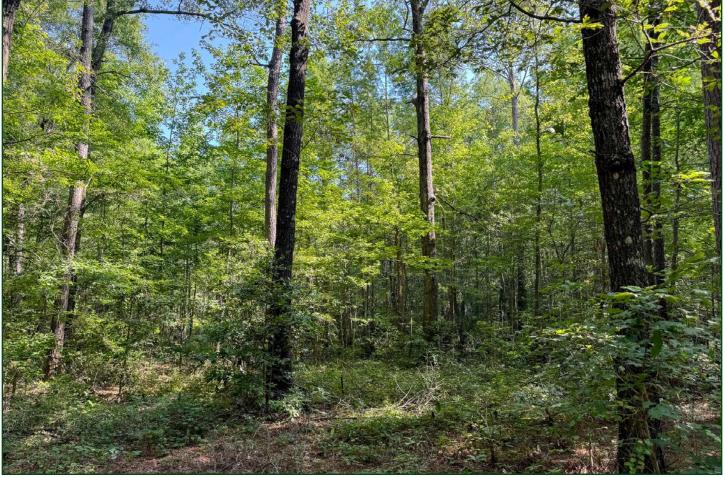

### PROPERTY SUMMARY

**Description:** South Miller 20 is located in the southwest corner of Miller County,

Arkansas just a few miles from both the Louisiana and Texas state line. The property is covered in mature timber that is comprised of a pine and hardwood mix. There is a small cypress brake on the property. Deer, turkey, and small game hunting opportunities exist on the property. The property offers a quality timberland and recreational investment opportunity, and would make for an excellent weekend

**Acreage:** 20.882± total acres

**Access:** Deeded access from Miller County Road 76.

**Recreation:** Deer, turkey, small game, and some duck hunting.

**Real Estate Taxes:** \$31.17 (estimated)

**Mineral Rights:** All mineral rights owned by the Seller, if any, shall transfer to the Buyer.