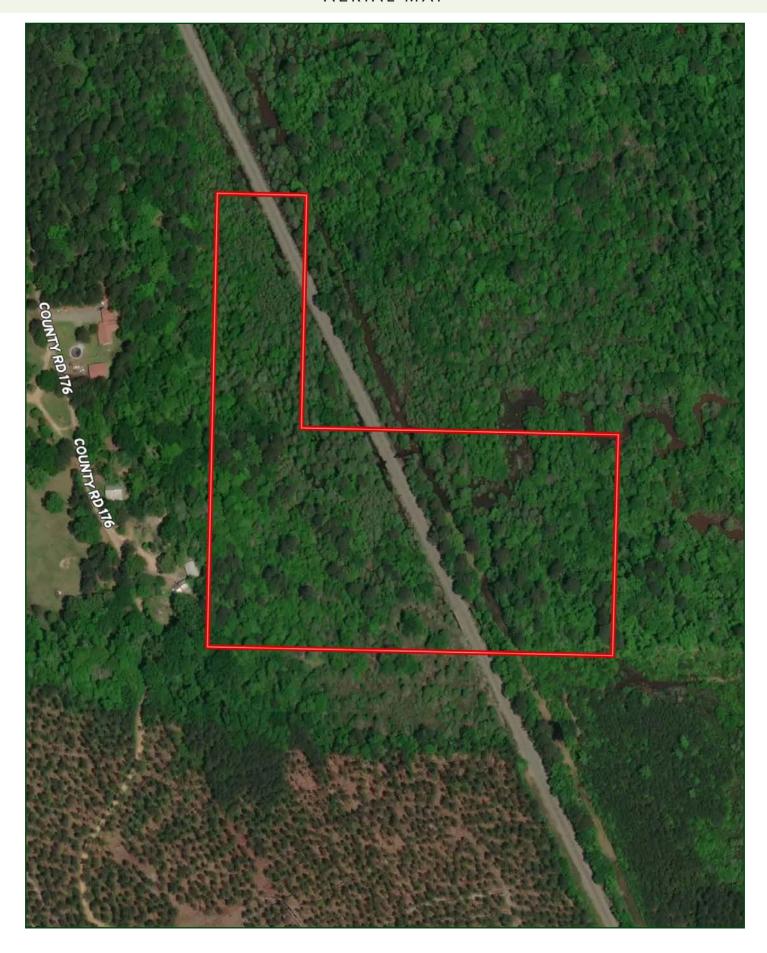

### PROPERTY SUMMARY

**Description:** South Miller 20 is located in the southwest corner of Miller County,

Arkansas just a few miles from both the Louisiana and Texas state line. The property is covered in mature timber that is comprised of a pine and hardwood mix. There is a small cypress brake on the property. Deer, turkey, and small game hunting opportunities exist on the property. The property offers a quality timberland and recreational investment opportunity, and would make for an excellent weekend

**Acreage:** 20.882± total acres

**Access:** Deeded access from Miller County Road 76.

**Recreation:** Deer, turkey, small game, and some duck hunting.

**Real Estate Taxes:** \$31.17 (estimated)

**Mineral Rights:** All mineral rights owned by the Seller, if any, shall transfer to the Buyer.