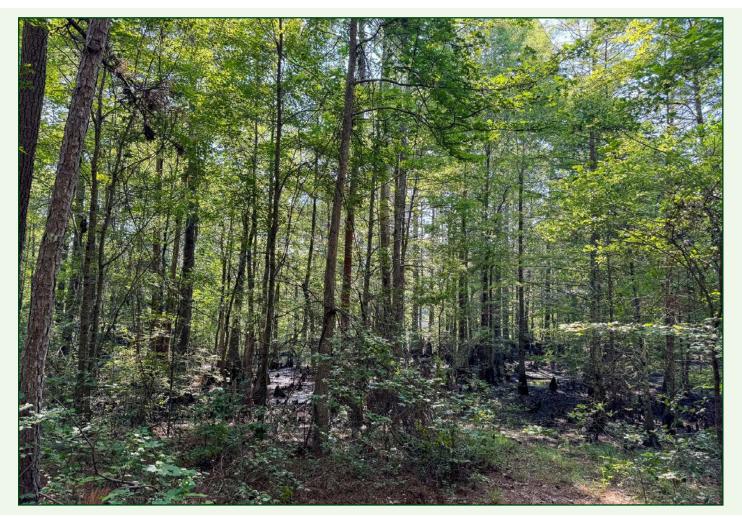

### PROPERTY SUMMARY

**Description:** South Miller 20 is located in the southwest corner of Miller County,

Arkansas just a few miles from both the Louisiana and Texas state line. The property is covered in mature timber that is comprised of a pine and hardwood mix. There is a small cypress brake on the property. Deer, turkey, and small game hunting opportunities exist on the property. The property offers a quality timberland and recreational investment opportunity, and would make for an excellent weekend