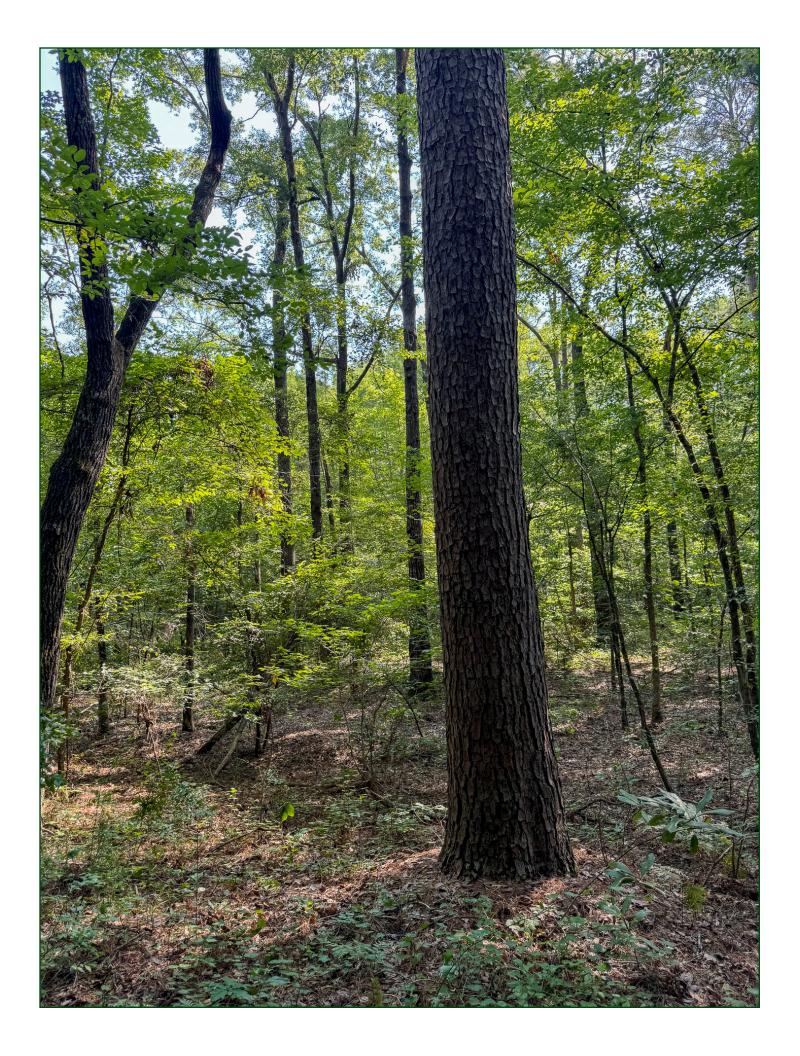

### PROPERTY SUMMARY

**Description:** South Miller 20 is located in the southwest corner of Miller County,

Arkansas just a few miles from both the Louisiana and Texas state line. The property is covered in mature timber that is comprised of a pine and hardwood mix. There is a small cypress brake on the property. Deer, turkey, and small game hunting opportunities exist on the property. The property offers a quality timberland and recreational investment opportunity, and would make for an excellent weekend

retreat.

**Location:** Miller County, Arkansas; Region of Arkansas

Mileage Chart

| Texarkana, AR  | 34 Miles |
|----------------|----------|
| Ashdown, AR    | 54 Miles |
| Shreveport, LA | 56 Miles |
| Magnolia, AR   | 67 Miles |
| Marshall, TX   | 68 Miles |
| Longview, TX   | 85 Miles |
|                |          |

**Acreage:** 20.882± total acres

**Access:** Deeded access from Miller County Road 76.

**Recreation:** Deer, turkey, small game, and some duck hunting.

**Real Estate Taxes:** \$31.17 (estimated)

**Mineral Rights:** All mineral rights owned by the Seller, if any, shall transfer to the Buyer.