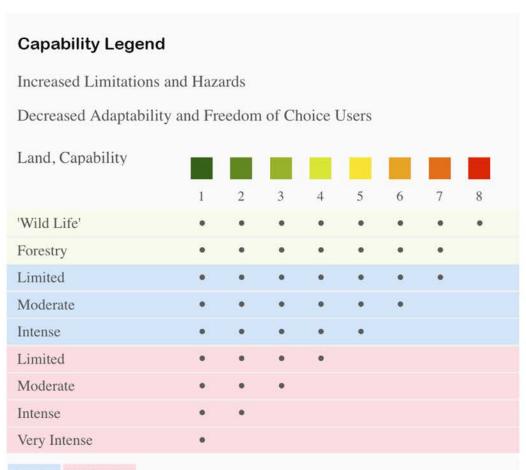

### SOIL MAP KEY

| SOIL CODE | SOIL DESCRIPTION                                            | ACRES  | %     | CPI | NCCPI | CAP  |
|-----------|-------------------------------------------------------------|--------|-------|-----|-------|------|
| 10        | Bowie fine sandy loam, 3 to 8 percent slopes                | 8.5    | 39.68 | 0   | 77    | 4e   |
| 4         | Amy silt loam, 0 to 1 percent slopes, frequently flooded    | 6.91   | 32.26 | 0   | 40    | 5w   |
| 29        | Guyton silt loam, 0 to 1 percent slopes, frequently flooded | 4.11   | 19.19 | 0   | 44    | 5w   |
| 59        | Sacul fine sandy loam, 3 to 8 percent slopes                | 1.9    | 8.87  | 0   | 76    | 4e   |
| TOTALS    |                                                             | 21.42( | 100%  | -   | 58.64 | 4.51 |

(\*) Total acres may differ in the second decimal compared to the sum of each acreage soil. This is due to a round error because we only show the acres of each soil with two decimal.

### **Grazing Cultivation**

- (c) climatic limitations (e) susceptibility to erosion
- (s) soil limitations within the rooting zone (w) excess of water