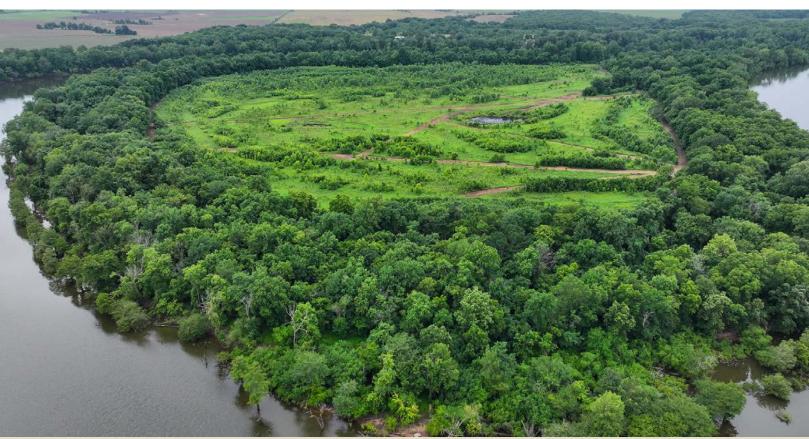

#### OLD RIVER AT GEORGETOWN

Nestled between a winding oxbow and the mighty White River, "The Old River at Georgetown," offers an unparalleled hunting and fishing retreat in the heart of Arkansas deer and duck country. This unique property, planted with trees, serves as a sanctuary for deer and duck hunting enthusiasts. Unlike properties in conservation programs, "The Old River at Georgetown" retains the flexibility for many forms of land diversification, allowing for a tailored hunting experience. Whether you're tracking trophy deer or setting up for a day of duck hunting along the serene riverbanks, this property promises an unforgettable connection with nature's bounty. Deer hunting is consid-

ered excellent with several stands and food plots already existing as well as newly improved shooting lanes with harvest and trail camera records of large deer. Duck hunting opportunities exist all season on the oxbow but are known for being world class when the White River gauge at Georgetown reaches 17 feet and surrounding areas begin to flood. An exceptional cabin site is established on the property, with electricity, and offers a beautiful view of the oxbow. This property is truly rare and the only one of its kind located on this section of the White River.

# AERIAL MAP