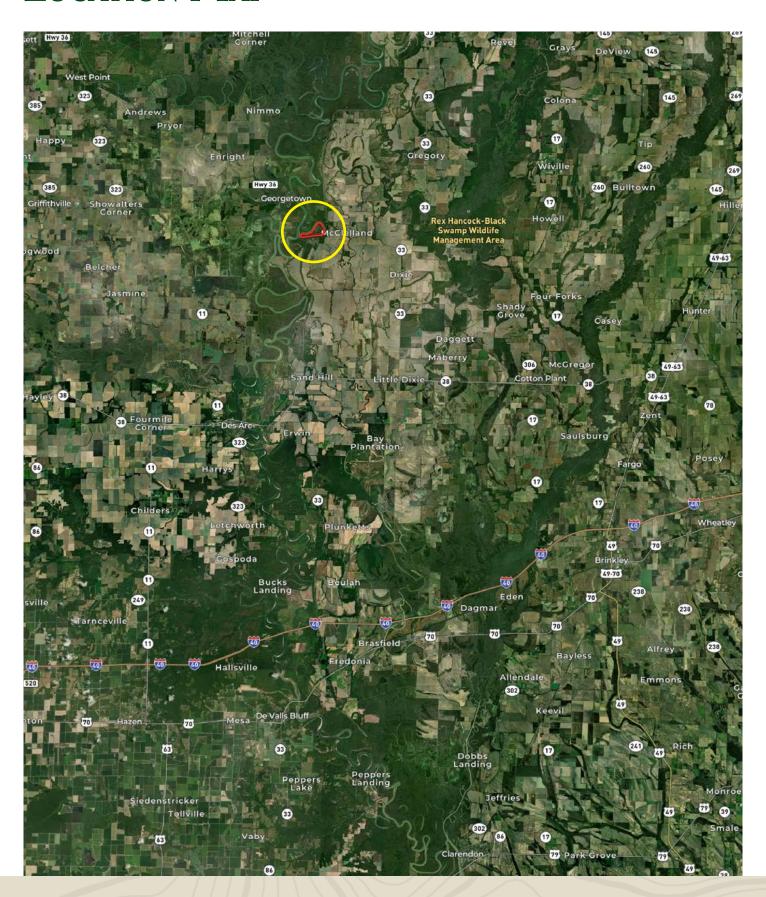

# LOCATION MAP

# LOCATION & ACCESS

McClelland, White County, Arkansas Northeast Region of Arkansas

Mileage Chart

Des Arc, AR 12 Mile Augusta, AR 19 Miles Little Rock, AR 72 Miles Memphis, TN 96 Miles

Access is via Woodruff County Road 884.