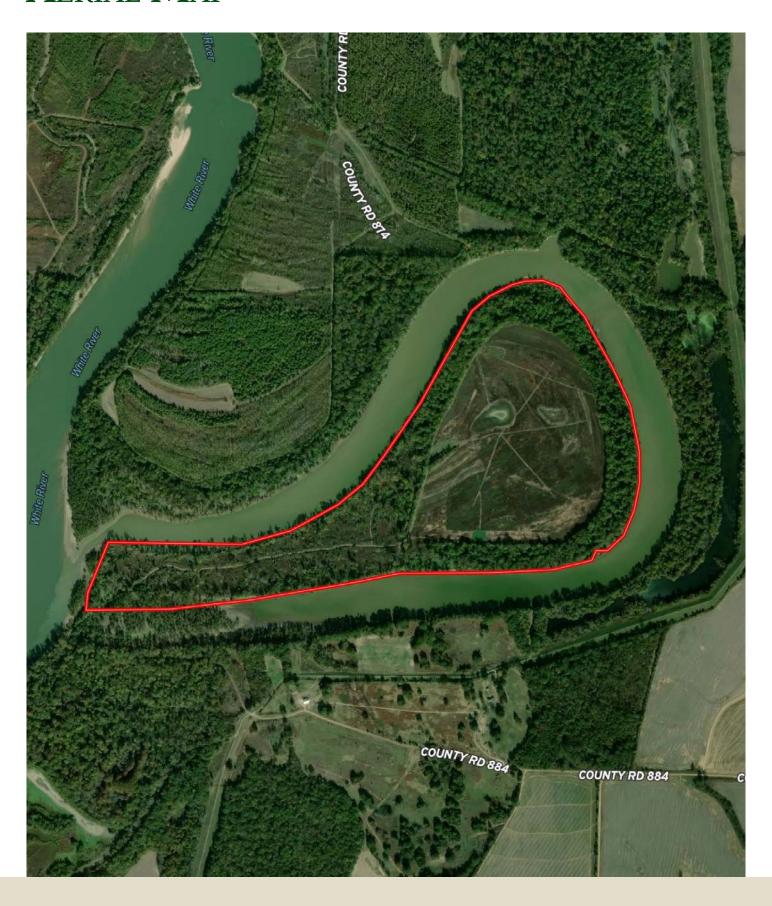

ing up for a day of duck hunting along the serene riverbanks, this property promises an unforgettable connection with nature's bounty. Deer hunting is consid-

ered excellent with several stands and food plots already existing as well as newly improved shooting lanes with harvest and trail camera records of large deer. Duck hunting opportunities exist all season on the oxbow but are known for being world class when the White River gauge at Georgetown reaches 17 feet and surrounding areas begin to flood. An exceptional cabin site is established on the property, with electricity, and offers a beautiful view of the oxbow. This property is truly rare and the only one of its kind located on this section of the White River.



### OWNERSHIP MAP



# LOCATION MAP



















# AERIAL MAP











### 2024-2025 SEASON







# LOCATION & ACCESS

McClelland, White County, Arkansas Northeast Region of Arkansas

Mileage Chart

Des Arc, AR 12 Mile Augusta, AR 19 Miles Little Rock, AR 72 Miles Memphis, TN 96 Miles

Access is via Woodruff County Road 884.



















GAR LILE | 501.920.7015 GLILE@LILEREALESTATE.COM

GARDNER LILE | 501.658.9275 GARDNER@LILEREALESTATE.COM

# Topography Map













# SOIL MAP



#### SOIL MAP KEY

|           | AN PROCESSION NAMES CONSISTED                |               | No.   |     |       |      |
|-----------|----------------------------------------------|---------------|-------|-----|-------|------|
| SOIL CODE | SOIL DESCRIPTION                             | ACRES         | %     | CPI | NCCPI | CAP  |
| 6         | Commerce silt