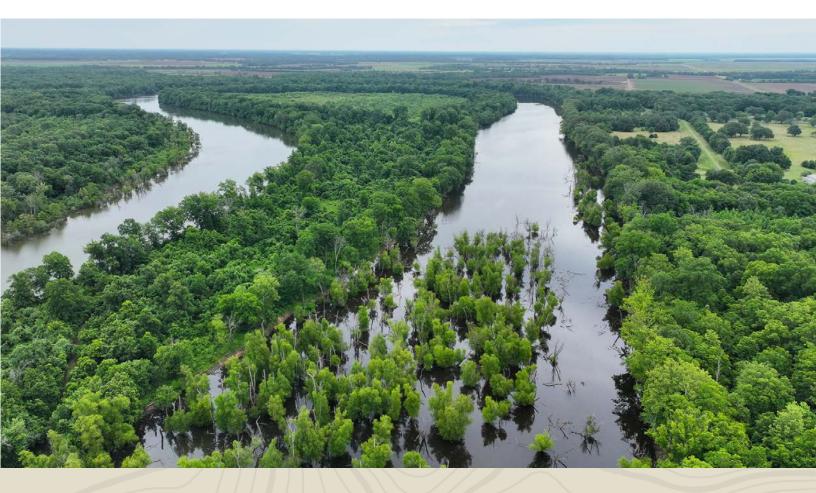

#### OLD RIVER AT GEORGETOWN

Nestled between a winding oxbow and the mighty White River, "The Old River at Georgetown," offers an unparalleled hunting and fishing retreat in the heart of Arkansas deer and duck country. This unique property, planted with trees, serves as a sanctuary for deer and duck hunting enthusiasts. Unlike properties in conservation programs, "The Old River at Georgetown" retains the flexibility for many forms of land diversification, allowing for a tailored hunting experience. Whether you're tracking trophy deer or setting up for a day of duck hunting along the serene riverbanks, this property promises an unforgettable connection with nature's bounty. Deer hunting is consid-

ered excellent with several stands and food plots already existing as well as newly improved shooting lanes with harvest and trail camera records of large deer. Duck hunting opportunities exist all season on the oxbow but are known for being world class when the White River gauge at Georgetown reaches 17 feet and surrounding areas begin to flood. An exceptional cabin site is established on the property, with electricity, and offers a beautiful view of the oxbow. This property is truly rare and the only one of its kind located on this section of the White River.