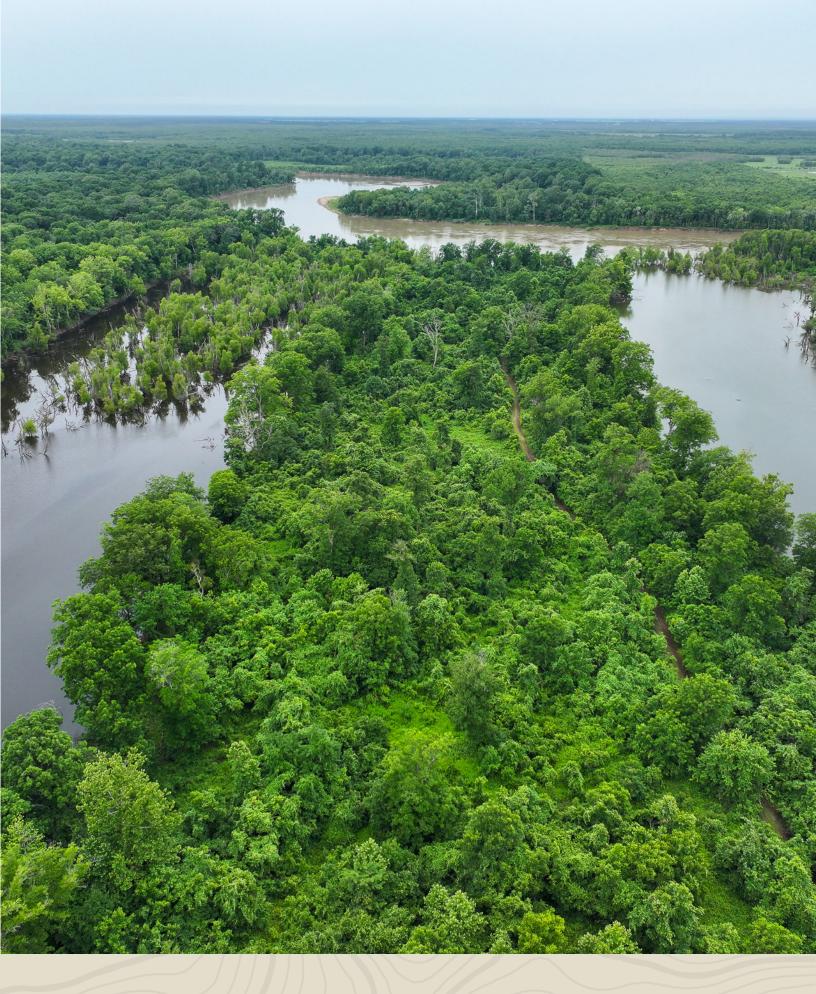

#### OLD RIVER AT GEORGETOWN

Nestled between a winding oxbow and the mighty White River, "The Old River at Georgetown," offers an unparalleled hunting and fishing retreat in the heart of Arkansas deer and duck country. This unique property, planted with trees, serves as a sanctuary for deer and duck hunting enthusiasts. Unlike properties in conservation programs, "The Old River at Georgetown" retains the flexibility for many forms of land diversification, allowing for a tailored hunting experience. Whether you're tracking trophy deer or setting up for a day of duck hunting along the serene riverbanks, this property promises an unforgettable connection with nature's bounty. Deer hunting is consid-

ered excellent with several stands and food plots already existing as well as newly improved shooting lanes with harvest and trail camera records of large deer. Duck hunting opportunities exist all season on the oxbow but are known for being world class when the White River gauge at Georgetown reaches 17 feet and surrounding areas begin to flood. An exceptional cabin site is established on the property, with electricity, and offers a beautiful view of the oxbow. This property is truly rare and the only one of its kind located on this section of the White River.