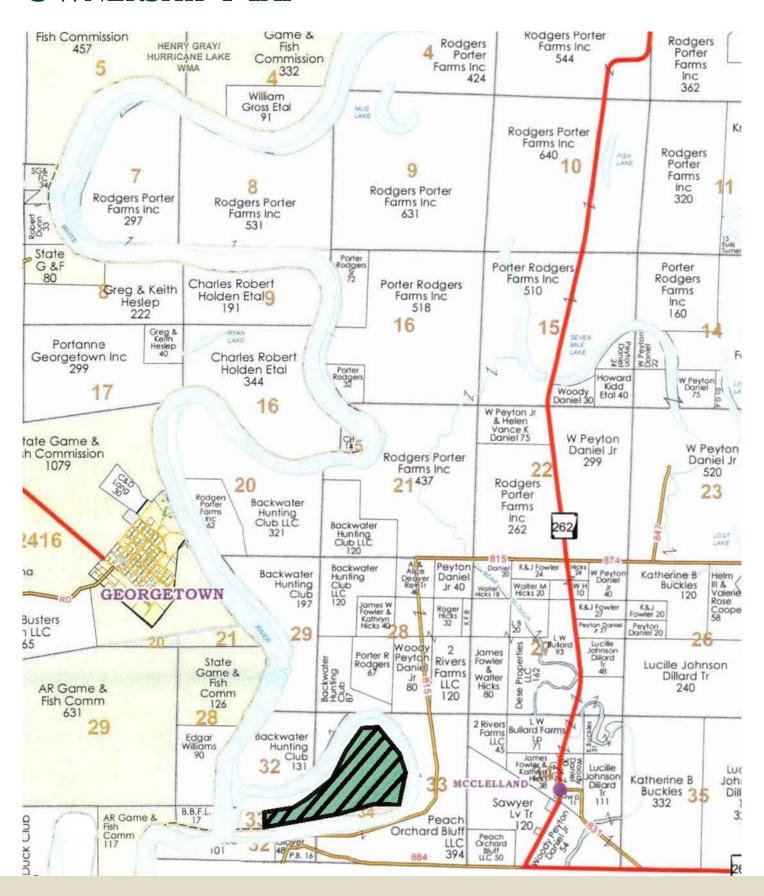

ience. Whether you're tracking trophy deer or setting up for a day of duck hunting along the serene riverbanks, this property promises an unforgettable connection with nature's bounty. Deer hunting is consid-

ered excellent with several stands and food plots already existing as well as newly improved shooting lanes with harvest and trail camera records of large deer. Duck hunting opportunities exist all season on the oxbow but are known for being world class when the White River gauge at Georgetown reaches 17 feet and surrounding areas begin to flood. An exceptional cabin site is established on the property, with electricity, and offers a beautiful view of the oxbow. This property is truly rare and the only one of its kind located on this section of the White River.



### OWNERSHIP MAP



# LOCATION MAP



















# AERIAL MAP











### 2024-2025 SEASON







# LOCATION & ACCESS

McClelland, White County, Arkansas Northeast Region of Arkansas

Mileage Chart

Des Arc, AR 12 Mile Augusta, AR 19 Miles Little Rock, AR 72 Miles Memphis, TN 96 Miles

Access is via Woodruff County Road 884.



















GAR LILE | 501.920.7015 GLILE@LILEREALESTATE.COM

GARDNER LILE | 501.658.9275 GARDNER@LILEREALESTATE.COM

# Topography Map













# SOIL MAP



#### SOIL MAP KEY

|           | AN PROCESSION NAMES CONSISTED                |               | No.   |     |       |      |
|-----------|----------------------------------------------|---------------|-------|-----|-------|------|
| SOIL CODE | SOIL DESCRIPTION                             | ACRES         | %