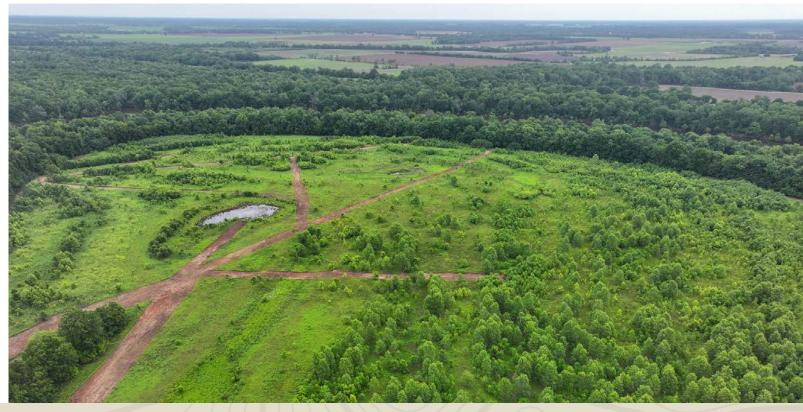

#### OLD RIVER AT GEORGETOWN

Nestled between a winding oxbow and the mighty White River, "The Old River at Georgetown," offers an unparalleled hunting and fishing retreat in the heart of Arkansas deer and duck country. This unique property, planted with trees, serves as a sanctuary for deer and duck hunting enthusiasts. Unlike properties in conservation programs, "The Old River at Georgetown" retains the flexibility for many forms of land diversification, allowing for a tailored hunting experience. Whether you're tracking trophy deer or setting up for a day of duck hunting along the serene riverbanks, this property promises an unforgettable connection with nature's bounty. Deer hunting is consid-

ered excellent with several stands and food plots already existing as well as newly improved shooting lanes with harvest and trail camera records of large deer. Duck hunting opportunities exist all season on the oxbow but are known for being world class when the White River gauge at Georgetown reaches 17 feet and surrounding areas begin to flood. An exceptional cabin site is established on the property, with electricity, and offers a beautiful view of the oxbow. This property is truly rare and the only one of its kind located on this section of the White River.