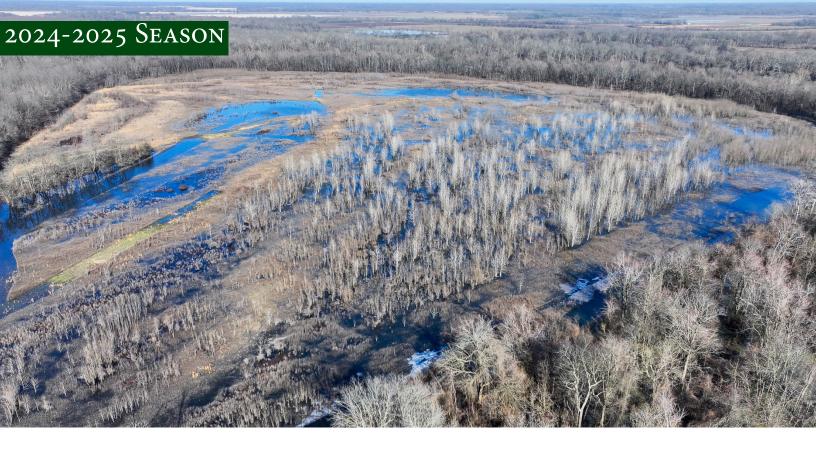

### 2024-2025 SEASON

ered excellent with several stands and food plots already existing as well as newly improved shooting lanes with harvest and trail camera records of large deer. Duck hunting opportunities exist all season on the oxbow but are known for being world class when the White River gauge at Georgetown reaches 17 feet and surrounding areas begin to flood. An exceptional cabin site is established on the property, with electricity, and offers a beautiful view of the oxbow. This property is truly rare and the only one of its kind located on this section of the White River.