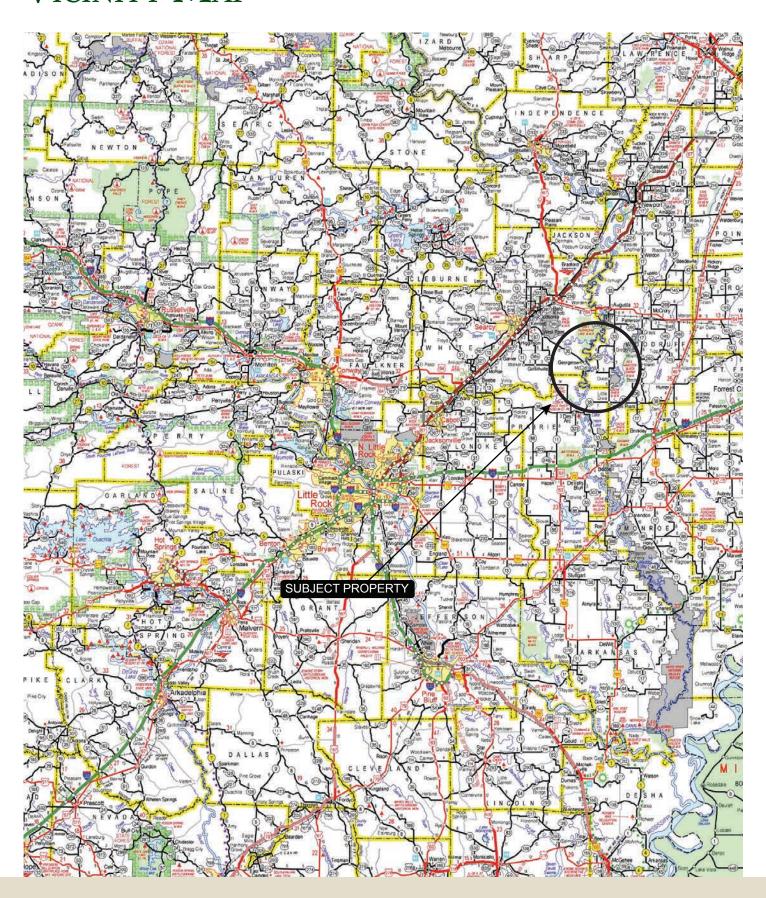

# VICINITY MAP

# LOCATION & ACCESS

McClelland, White County, Arkansas Northeast Region of Arkansas

Mileage Chart

Des Arc, AR 12 Mile Augusta, AR 19 Miles Little Rock, AR 72 Miles Memphis, TN 96 Miles

Access is via Woodruff County Road 884.