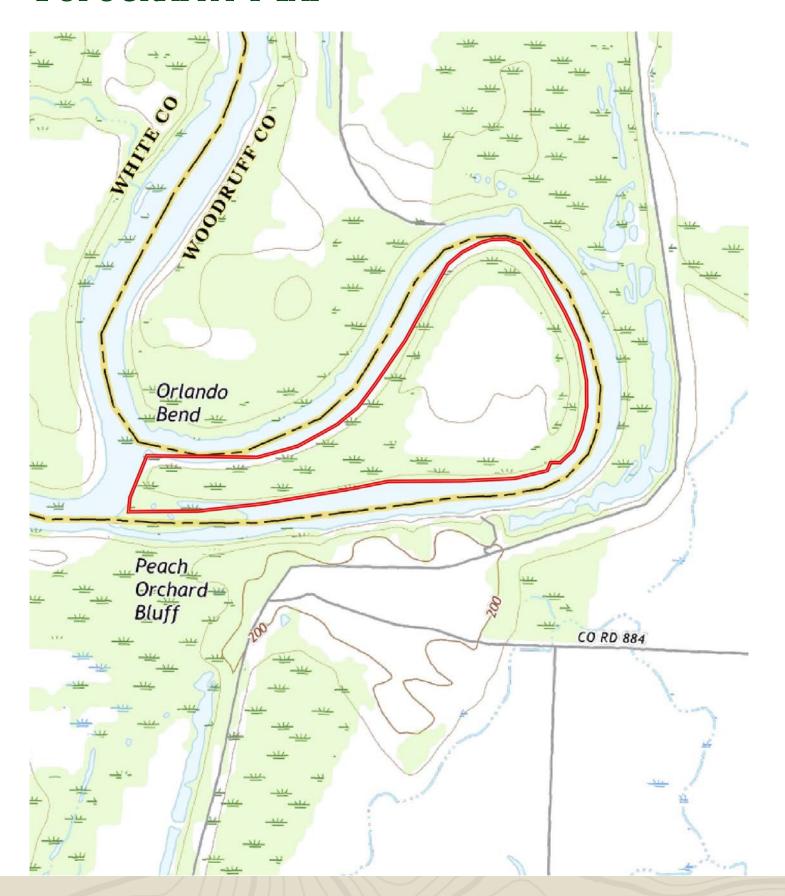

ass when the White River gauge at Georgetown reaches 17 feet and surrounding areas begin to flood. An exceptional cabin site is established on the property, with electricity, and offers a beautiful view of the oxbow. This property is truly rare and the only one of its kind located on this section of the White River.



### OWNERSHIP MAP



# LOCATION MAP



















# AERIAL MAP











### 2024-2025 SEASON







# LOCATION & ACCESS

McClelland, White County, Arkansas Northeast Region of Arkansas

Mileage Chart

Des Arc, AR 12 Mile Augusta, AR 19 Miles Little Rock, AR 72 Miles Memphis, TN 96 Miles

Access is via Woodruff County Road 884.



















GAR LILE | 501.920.7015 GLILE@LILEREALESTATE.COM

GARDNER LILE | 501.658.9275 GARDNER@LILEREALESTATE.COM

# Topography Map













# SOIL MAP



#### SOIL MAP KEY

|           | AN PROCESSION NAMES CONSISTED                |               | No.   |     |       |      |
|-----------|----------------------------------------------|---------------|-------|-----|-------|------|
| SOIL CODE | SOIL DESCRIPTION                             | ACRES         | %     | CPI | NCCPI | CAP  |
| 6         | Commerce silty clay loam, frequently flooded | 176.8         | 94.19 | 0   | 70    | 4w   |
| W         | Large water                                  | 10.89         | 5.8   | 0   | -     | 8    |
| TOTALS    |                                              | 187.6<br>9(*) | 100%  | 9   | 65.94 | 4.23 |

<sup>(\*)</sup> Total acres may differ in the second decimal compared to the sum of each acreage soil. This is due to