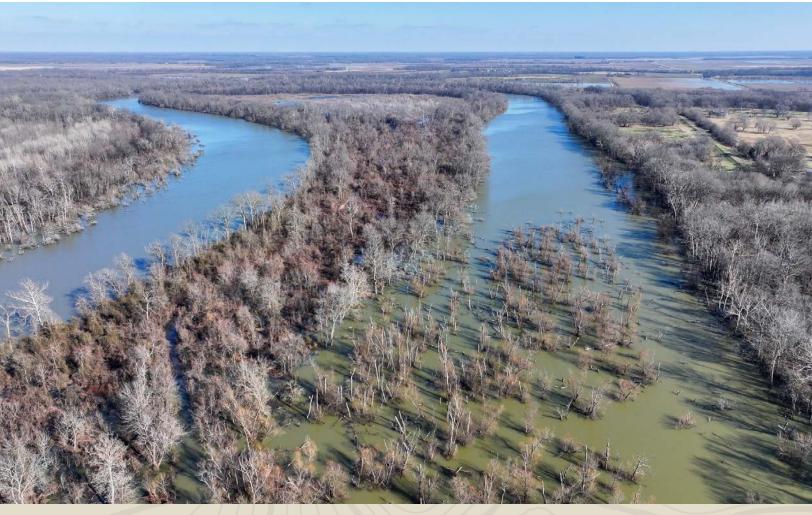

#### OLD RIVER AT GEORGETOWN

Nestled between a winding oxbow and the mighty White River, "The Old River at Georgetown," offers an unparalleled hunting and fishing retreat in the heart of Arkansas deer and duck country. This unique property, planted with trees, serves as a sanctuary for deer and duck hunting enthusiasts. Unlike properties in conservation programs, "The Old River at Georgetown" retains the flexibility for many forms of land diversification, allowing for a tailored hunting experience. Whether you're tracking trophy deer or setting up for a day of duck hunting along the serene riverbanks, this property promises an unforgettable connection with nature's bounty. Deer hunting is consid-

ered excellent with several stands and food plots already existing as well as newly improved shooting lanes with harvest and trail camera records of large deer. Duck hunting opportunities exist all season on the oxbow but are known for being world class when the White River gauge at Georgetown reaches 17 feet and surrounding areas begin to flood. An exceptional cabin site is established on the property, with electricity, and offers a beautiful view of the oxbow. This property is truly rare and the only one of its kind located on this section of the White River.