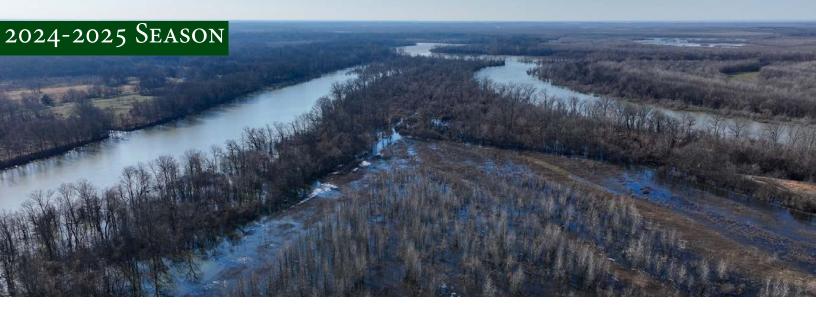

#### OLD RIVER AT GEORGETOWN

Nestled between a winding oxbow and the mighty White River, "The Old River at Georgetown," offers an unparalleled hunting and fishing retreat in the heart of Arkansas deer and duck country. This unique property, planted with trees, serves as a sanctuary for deer and duck hunting enthusiasts. Unlike properties in conservation programs, "The Old River at Georgetown" retains the flexibility for many forms of land diversification, allowing for a tailored hunting experience. Whether you're tracking trophy deer or setting up for a day of duck hunting along the serene riverbanks, this property promises an unforgettable connection with nature's bounty. Deer hunting is consid-

ered excellent with several stands and food plots already existing as well as newly improved shooting lanes with harvest and trail camera records of large deer. Duck hunting opportunities exist all season on the oxbow but are known for being world class when the White River gauge at Georgetown reaches 17 feet and surrounding areas begin to flood. An exceptional cabin site is established on the property, with electricity, and offers a beautiful view of the oxbow. This property is truly rare and the only one of its kind located on this section of the White River.

### 2024-2025 SEASON