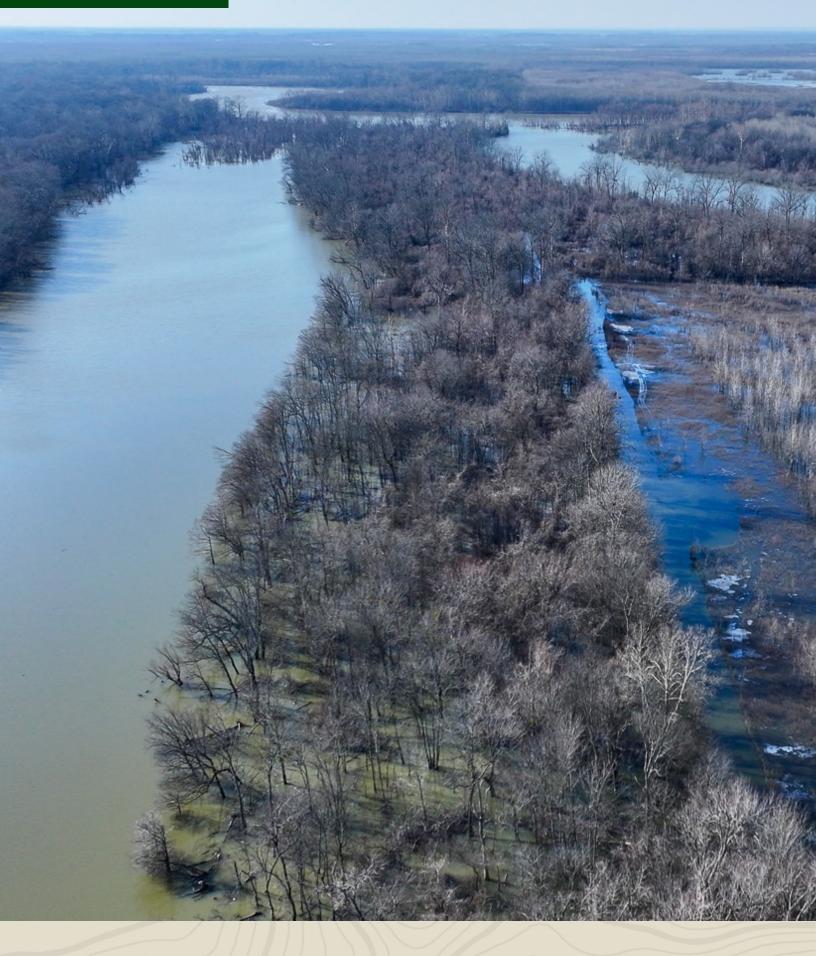

#### OLD RIVER AT GEORGETOWN

Nestled between a winding oxbow and the mighty White River, "The Old River at Georgetown," offers an unparalleled hunting and fishing retreat in the heart of Arkansas deer and duck country. This unique property, planted with trees, serves as a sanctuary for deer and duck hunting enthusiasts. Unlike properties in conservation programs, "The Old River at Georgetown" retains the flexibility for many forms of land diversification, allowing for a tailored hunting experience. Whether you're tracking trophy deer or setting up for a day of duck hunting along the serene riverbanks, this property promises an unforgettable connection with nature's bounty. Deer hunting is consid-

ered excellent with several stands and food plots already existing as well as newly improved shooting lanes with harvest and trail camera records of large deer. Duck hunting opportunities exist all season on the oxbow but are known for being world class when the White River gauge at Georgetown reaches 17 feet and surrounding areas begin to flood. An exceptional cabin site is established on the property, with electricity, and offers a beautiful view of the oxbow. This property is truly rare and the only one of its kind located on this section of the White River.