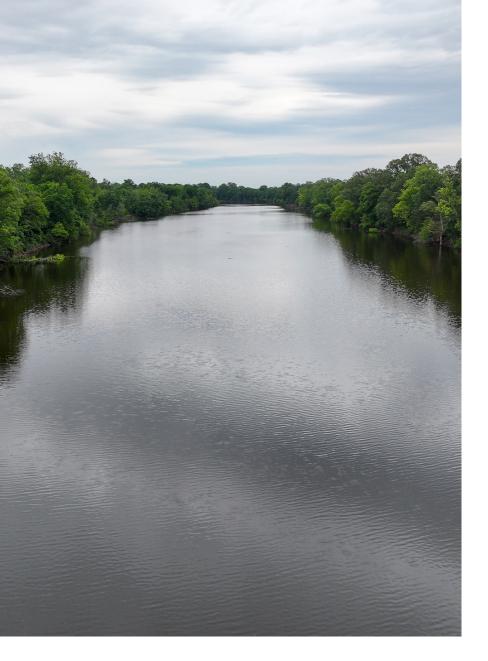

#### OLD RIVER AT GEORGETOWN

Nestled between a winding oxbow and the mighty White River, "The Old River at Georgetown," offers an unparalleled hunting and fishing retreat in the heart of Arkansas deer and duck country. This unique property, planted with trees, serves as a sanctuary for deer and duck hunting enthusiasts. Unlike properties in conservation programs, "The Old River at Georgetown" retains the flexibility for many forms of land diversification, allowing for a tailored hunting experience. Whether you're tracking trophy deer or setting up for a day of duck hunting along the serene riverbanks, this property promises an unforgettable connection with nature's bounty. Deer hunting is consid-

ered excellent with several stands and food plots already existing as well as newly improved shooting lanes with harvest and trail camera records of large deer. Duck hunting opportunities exist all season on the oxbow but are known for being world class when the White River gauge at Georgetown reaches 17 feet and surrounding areas begin to flood. An exceptional cabin site is established on the property, with electricity, and offers a beautiful view of the oxbow. This property is truly rare and the only one of its kind located on this section of the White River.