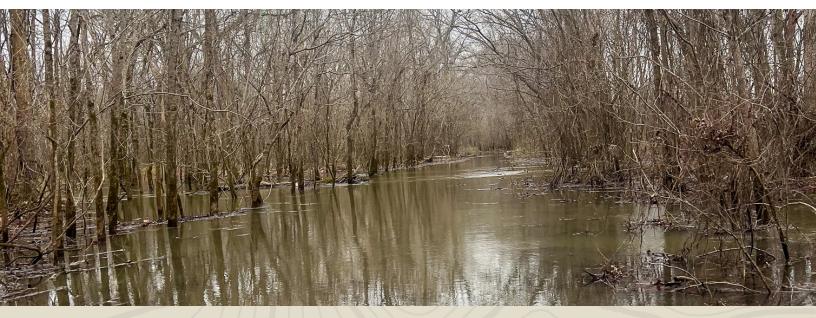

#### OLD RIVER AT GEORGETOWN

Nestled between a winding oxbow and the mighty White River, "The Old River at Georgetown," offers an unparalleled hunting and fishing retreat in the heart of Arkansas deer and duck country. This unique property, planted with trees, serves as a sanctuary for deer and duck hunting enthusiasts. Unlike properties in conservation programs, "The Old River at Georgetown" retains the flexibility for many forms of land diversification, allowing for a tailored hunting experience. Whether you're tracking trophy deer or setting up for a day of duck hunting along the serene riverbanks, this property promises an unforgettable connection with nature's bounty. Deer hunting is consid-

ered excellent with several stands and food plots already existing as well as newly improved shooting lanes with harvest and trail camera records of large deer. Duck hunting opportunities exist all season on the oxbow but are known for being world class when the White River gauge at Georgetown reaches 17 feet and surrounding areas begin to flood. An exceptional cabin site is established on the property, with electricity, and offers a beautiful view of the oxbow. This property is truly rare and the only one of its kind located on this section of the White River.