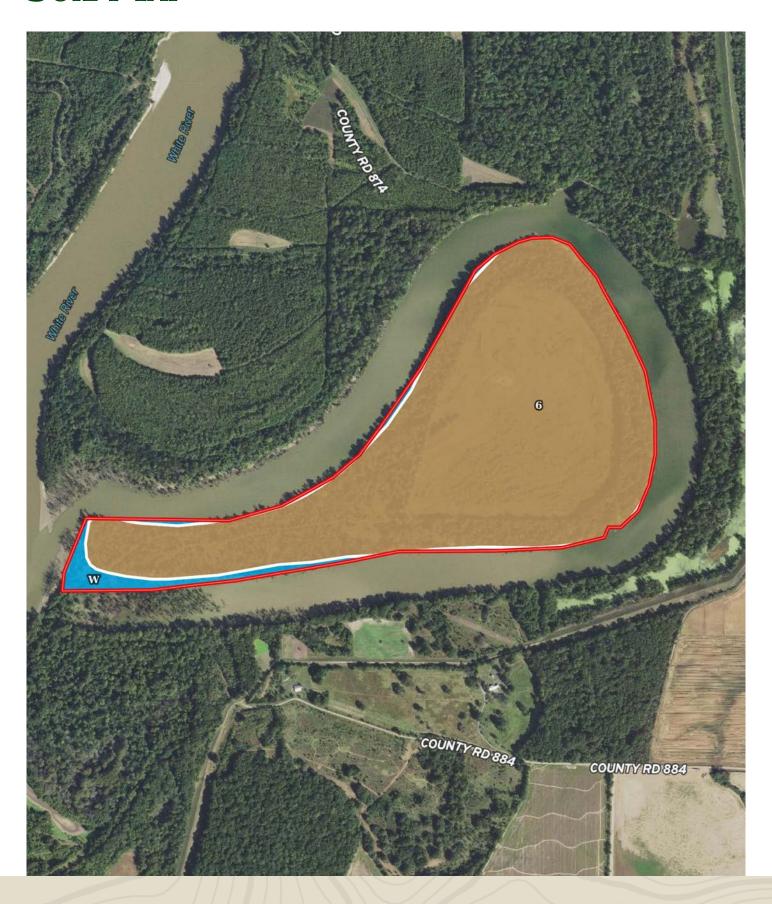

# SOIL MAP

#### SOIL MAP KEY

|           | AN PROCESSION NAMES CONSISTED                |               | No.   |     |       |      |
|-----------|----------------------------------------------|---------------|-------|-----|-------|------|
| SOIL CODE | SOIL DESCRIPTION                             | ACRES         | %     | CPI | NCCPI | CAP  |
| 6         | Commerce silty clay loam, frequently flooded | 176.8         | 94.19 | 0   | 70    | 4w   |
| W         | Large water                                  | 10.89         | 5.8   | 0   | -     | 8    |
| TOTALS    |                                              | 187.6<br>9(*) | 100%  | 9   | 65.94 | 4.23 |

<sup>(\*)</sup> Total acres may differ in the second decimal compared to the sum of each acreage soil. This is due to a round error because we only show the acres of each soil with two decimal.