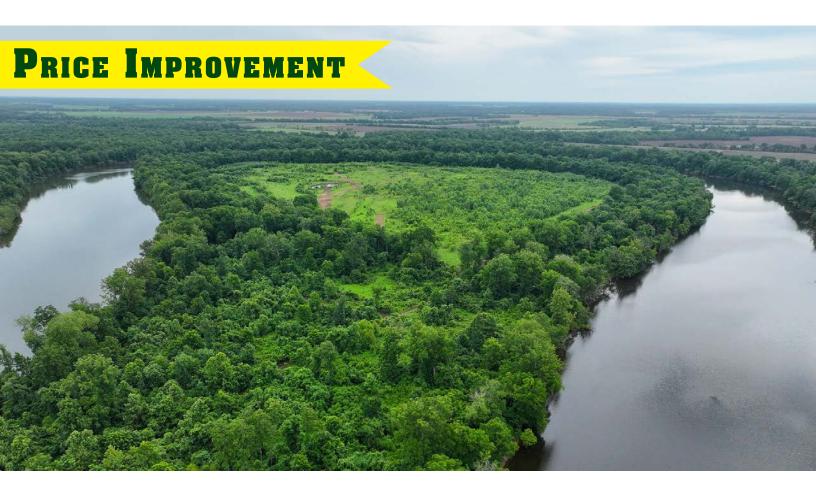

# OLD RIVER AT GEORGETOWN

A Recreational Investment Opportunity

188± Total Acres | \$1,118,600.00 White County, Arkansas

#### OLD RIVER AT GEORGETOWN

Nestled between a winding oxbow and the mighty White River, "The Old River at Georgetown," offers an unparalleled hunting and fishing retreat in the heart of Arkansas deer and duck country. This unique property, planted with trees, serves as a sanctuary for deer and duck hunting enthusiasts. Unlike properties in conservation programs, "The Old River at Georgetown" retains the flexibility for many forms of land diversification, allowing for a tailored hunting experience. Whether you're tracking trophy deer or setting up for a day of duck hunting along the serene riverbanks, this property promises an unforgettable connection with nature's bounty. Deer hunting is consid-

ered excellent with several stands and food plots already existing as well as newly improved shooting lanes with harvest and trail camera records of large deer. Duck hunting opportunities exist all season on the oxbow but are known for being world class when the White River gauge at Georgetown reaches 17 feet and surrounding areas begin to flood. An exceptional cabin site is established on the property, with electricity, and offers a beautiful view of the oxbow. This property is truly rare and the only one of its kind located on this section of the White River.