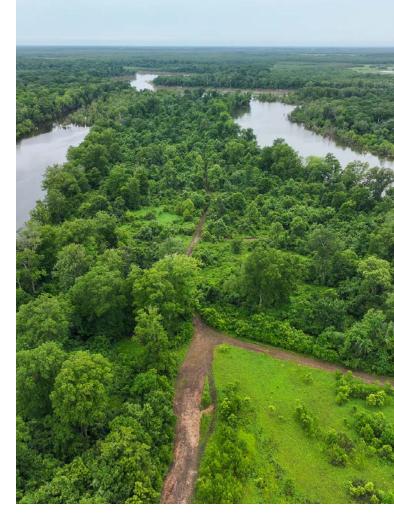

#### OLD RIVER AT GEORGETOWN

Nestled between a winding oxbow and the mighty White River, "The Old River at Georgetown," offers an unparalleled hunting and fishing retreat in the heart of Arkansas deer and duck country. This unique property, planted with trees, serves as a sanctuary for deer and duck hunting enthusiasts. Unlike properties in conservation programs, "The Old River at Georgetown" retains the flexibility for many forms of land diversification, allowing for a tailored hunting experience. Whether you're tracking trophy deer or setting up for a day of duck hunting along the serene riverbanks, this property promises an unforgettable connection with nature's bounty. Deer hunting is consid-

ered excellent with several stands and food plots already existing as well as newly improved shooting lanes with harvest and trail camera records of large deer. Duck hunting opportunities exist all season on the oxbow but are known for being world class when the White River gauge at Georgetown reaches 17 feet and surrounding areas begin to flood. An exceptional cabin site is established on the property, with electricity, and offers a beautiful view of the oxbow. This property is truly rare and the only one of its kind located on this section of the White River.