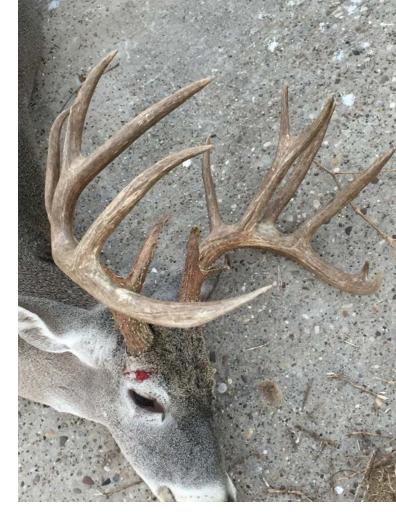

#### OLD RIVER AT GEORGETOWN

Nestled between a winding oxbow and the mighty White River, "The Old River at Georgetown," offers an unparalleled hunting and fishing retreat in the heart of Arkansas deer and duck country. This unique property, planted with trees, serves as a sanctuary for deer and duck hunting enthusiasts. Unlike properties in conservation programs, "The Old River at Georgetown" retains the flexibility for many forms of land diversification, allowing for a tailored hunting experience. Whether you're tracking trophy deer or setting up for a day of duck hunting along the serene riverbanks, this property promises an unforgettable connection with nature's bounty. Deer hunting is consid-

ered excellent with several stands and food plots already existing as well as newly improved shooting lanes with harvest and trail camera records of large deer. Duck hunting opportunities exist all season on the oxbow but are known for being world class when the White River gauge at Georgetown reaches 17 feet and surrounding areas begin to flood. An exceptional cabin site is established on the property, with electricity, and offers a beautiful view of the oxbow. This property is truly rare and the only one of its kind located on this section of the White River.