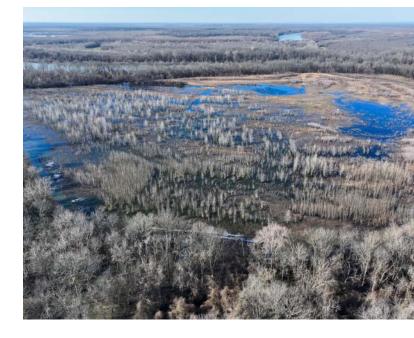

#### OLD RIVER AT GEORGETOWN

Nestled between a winding oxbow and the mighty White River, "The Old River at Georgetown," offers an unparalleled hunting and fishing retreat in the heart of Arkansas deer and duck country. This unique property, planted with trees, serves as a sanctuary for deer and duck hunting enthusiasts. Unlike properties in conservation programs, "The Old River at Georgetown" retains the flexibility for many forms of land diversification, allowing for a tailored hunting experience. Whether you're tracking trophy deer or setting up for a day of duck hunting along the serene riverbanks, this property promises an unforgettable connection with nature's bounty. Deer hunting is consid-

ered excellent with several stands and food plots already existing as well as newly improved shooting lanes with harvest and trail camera records of large deer. Duck hunting opportunities exist all season on the oxbow but are known for being world class when the White River gauge at Georgetown reaches 17 feet and surrounding areas begin to flood. An exceptional cabin site is established on the property, with electricity, and offers a beautiful view of the oxbow. This property is truly rare and the only one of its kind located on this section of the White River.