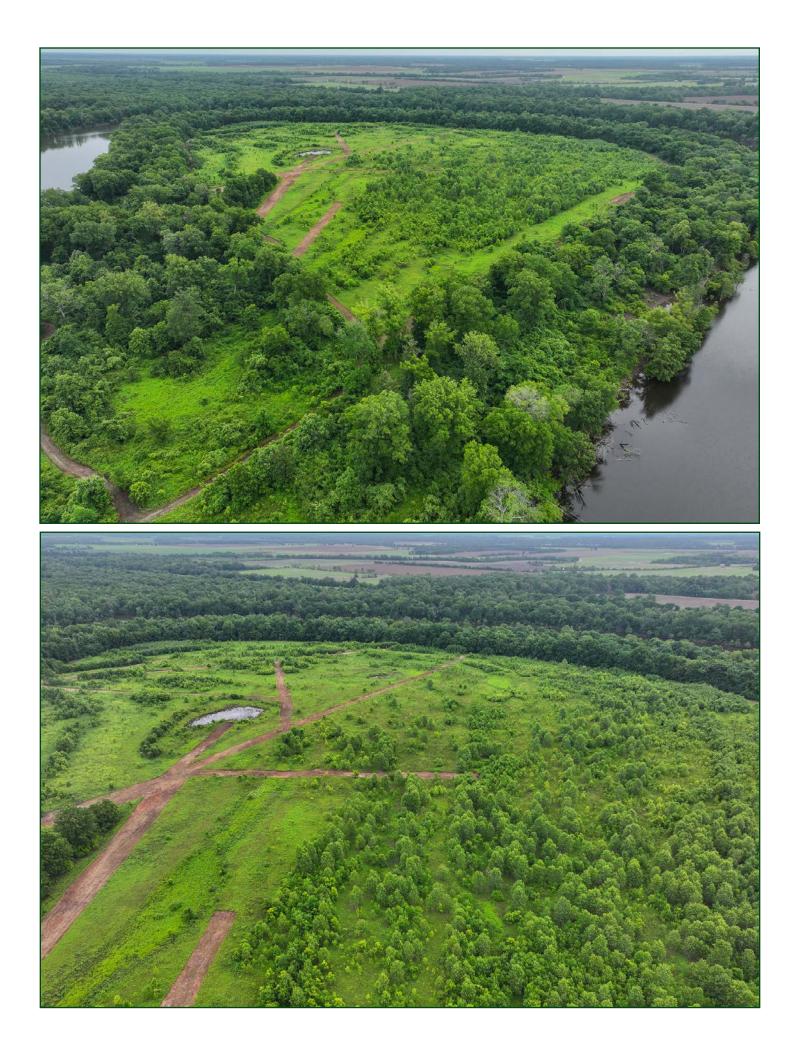

#### PROPERTY SUMMARY

| Description:       | Nestled between a winding oxbow and the mighty White River, "The Old River at Georgetown," offers an unparalleled hunting and fishing retreat in the heart of Arkansas deer and duck country. This unique property, planted with trees, serves as a sanctuary for deer and duck hunting enthusiasts. Unlike properties in conservation programs, "The Old River at Georgetown" retains the flexibility for many forms of land diversification, allowing for a tailored hunting experience. Whether you're tracking trophy deer or setting up for a day of duck hunting along the serene riverbanks, this property promises an unforgettable connection with nature's bounty. Deer hunting is considered excellent with several stands and food plots already existing as well as newly improved shooting lanes with harvest and trail camera records of large deer. Duck hunting opportunities exist all season on the oxbow but are known for being world class when the White River gauge at Georgetown reaches 17 feet and surrounding areas begin to flood. An exceptional cabin site is established on the property, with electricity, and offers a beautiful view of the oxbow. This property is truly rare and the only one of its kind located on this section of the White River. |
|--------------------|--------------------------------------------------------------------------------------------------------------------------------------------------------------------------------------------------------------------------------------------------------------------------------------------------------------------------------------------------------------------------------------------------------------------------------------------------------------------------------------------------------------------------------------------------------------------------------------------------------------------------------------------------------------------------------------------------------------------------------------------------------------------------------------------------------------------------------------------------------------------------------------------------------------------------------------------------------------------------------------------------------------------------------------------------------------------------------------------------------------------------------------------------------------------------------------------------------------------------------------------------------------------------------------------|
| Location:          | McClelland, Arkansas; White County; Northeast Region of Arkansas                                                                                                                                                                                                                                                                                                                                                                                                                                                                                                                                                                                                                                                                                                                                                                                                                                                                                                                                                                                                                                                                                                                                                                                                                           |
|                    | Mileage ChartDes Arc, AR12 MilesAugusta, AR19 MilesLittle Rock, AR72 MilesMemphis, TN96 Miles                                                                                                                                                                                                                                                                                                                                                                                                                                                                                                                                                                                                                                                                                                                                                                                                                                                                                                                                                                                                                                                                                                                                                                                              |
| Acreage:           | 188± total acres                                                                                                                                                                                                                                                                                                                                                                                                                                                                                                                                                                                                                                                                                                                                                                                                                                                                                                                                                                                                                                                                                                                                                                                                                                                                           |
| Access:            | Access is via Woodruff County Road 884.                                                                                                                                                                                                                                                                                                                                                                                                                                                                                                                                                                                                                                                                                                                                                                                                                                                                                                                                                                                                                                                                                                                                                                                                                                                    |
| Recreation:        | This property offers excellent deer and duck hunting with a proven record of success as well as year-round bass, crappie, and catfish fishing opportunities.                                                                                                                                                                                                                                                                                                                                                                                                                                                                                                                                                                                                                                                                                                                                                                                                                                                                                                                                                                                                                                                                                                                               |
| Real Estate Taxes: | \$111 (estimated)                                                                                                                                                                                                                                                                                                                                                                                                                                                                                                                                                                                                                                                                                                                                                                                                                                                                                                                                                                                                                                                                                                                                                                                                                                                                          |
| Mineral Rights:    | All mineral rights owned by the Seller, if any, shall be transferred to the Buyer.                                                                                                                                                                                                                                                                                                                                                                                                                                                                                                                                                                                                                                                                                                                                                                                                                                                                                                                                                                                                                                                                                                                                                                                                         |
| Offering Price:    | \$1,222,000.00 (\$6,500.00 per acre)                                                                                                                                                                                                                                                                                                                                                                                                                                                                                                                                                                                                                                                                                                                                                                                                                                                                                                                                                                                                                                                                                                                                                                                                                                                       |
|                    | ncerning this offering or to schedule a property tour should<br>cted to Gar Lile or Gardner Lile of Lile Real Estate, Inc.                                                                                                                                                                                                                                                                                                                                                                                                                                                                                                                                                                                                                                                                                                                                                                                                                                                                                                                                                                                                                                                                                                                                                                 |