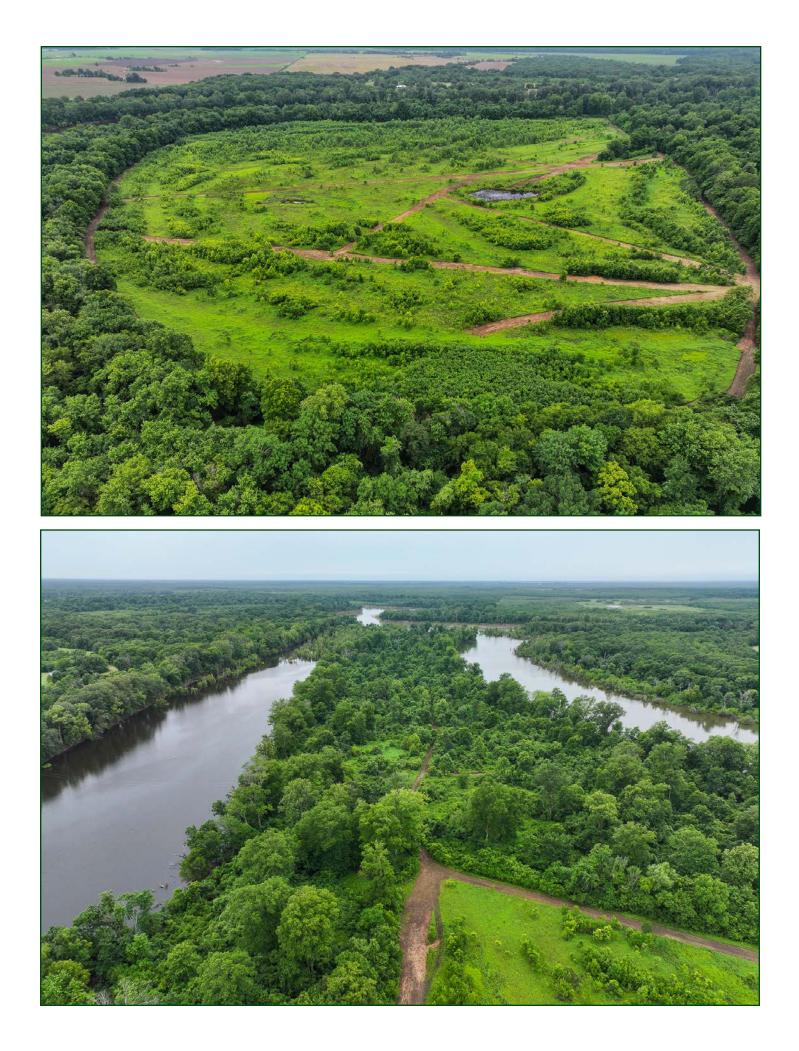

#### PROPERTY SUMMARY

| Description:       | Nestled between a winding oxbow and the mighty White River, "The Old River at Georgetown," offers an unparalleled hunting and fishing retreat in the heart of Arkansas deer and duck country. This unique property, planted with trees, serves as a sanctuary for deer and duck hunting enthusiasts. Unlike properties in conservation programs, "The Old River at Georgetown" retains the flexibility for many forms of land diversification, allowing for a tailored hunting experience. Whether you're tracking trophy deer or setting up for a day of duck hunting along the serene riverbanks, this property promises an unforgettable connection with nature's bounty. Deer hunting is considered excellent with several stands and food plots already existing as well as newly improved shooting lanes with harvest and trail camera records of large deer. Duck hunting opportunities exist all season on the oxbow but are known for being world class when the White River gauge at Georgetown reaches 17 feet and surrounding areas begin to flood. An exceptional cabin site is established on the property, with electricity, and offers a beautiful view of the oxbow. This property is truly rare and the only one of its kind located on this section of the White River. |
|--------------------|--------------------------------------------------------------------------------------------------------------------------------------------------------------------------------------------------------------------------------------------------------------------------------------------------------------------------------------------------------------------------------------------------------------------------------------------------------------------------------------------------------------------------------------------------------------------------------------------------------------------------------------------------------------------------------------------------------------------------------------------------------------------------------------------------------------------------------------------------------------------------------------------------------------------------------------------------------------------------------------------------------------------------------------------------------------------------------------------------------------------------------------------------------------------------------------------------------------------------------------------------------------------------------------------|
| Location:          | McClelland, Arkansas; White County; Northeast Region of Arkansas                                                                                                                                                                                                                                                                                                                                                                                                                                                                                                                                                                                                                                                                                                                                                                                                                                                                                                                                                                                                                                                                                                                                                                                                                           |
|                    | Mileage ChartDes Arc, AR12 MilesAugusta, AR19 MilesLittle Rock, AR72 MilesMemphis, TN96 Miles                                                                                                                                                                                                                                                                                                                                                                                                                                                                                                                                                                                                                                                                                                                                                                                                                                                                                                                                                                                                                                                                                                                                                                                              |
| Acreage:           | 188± total acres                                                                                                                                                                                                                                                                                                                                                                                                                                                                                                                                                                                                                                                                                                                                                                                                                                                                                                                                                                                                                                                                                                                                                                                                                                                                           |
| Access:            | Access is via Woodruff County Road 884.                                                                                                                                                                                                                                                                                                                                                                                                                                                                                                                                                                                                                                                                                                                                                                                                                                                                                                                                                                                                                                                                                                                                                                                                                                                    |
| Recreation:        | This property offers excellent deer and duck hunting with a proven record of success as well as year-round bass, crappie, and catfish fishing opportunities.                                                                                                                                                                                                                                                                                                                                                                                                                                                                                                                                                                                                                                                                                                                                                                                                                                                                                                                                                                                                                                                                                                                               |
| Real Estate Taxes: | \$111 (estimated)                                                                                                                                                                                                                                                                                                                                                                                                                                                                                                                                                                                                                                                                                                                                                                                                                                                                                                                                                                                                                                                                                                                                                                                                                                                                          |
| Mineral Rights:    | All mineral rights owned by the Seller, if any, shall be transferred to the Buyer.                                                                                                                                                                                                                                                                                                                                                                                                                                                                                                                                                                                                                                                                                                                                                                                                                                                                                                                                                                                                                                                                                                                                                                                                         |
| Offering Price:    | \$1,222,000.00 (\$6,500.00 per acre)                                                                                                                                                                                                                                                                                                                                                                                                                                                                                                                                                                                                                                                                                                                                                                                                                                                                                                                                                                                                                                                                                                                                                                                                                                                       |
|                    | ncerning this offering or to schedule a property tour should<br>cted to Gar Lile or Gardner Lile of Lile Real Estate, Inc.                                                                                                                                                                                                                                                                                                                                                                                                                                                                                                                                                                                                                                                                                                                                                                                                                                                                                                                                                                                                                                                                                                                                                                 |