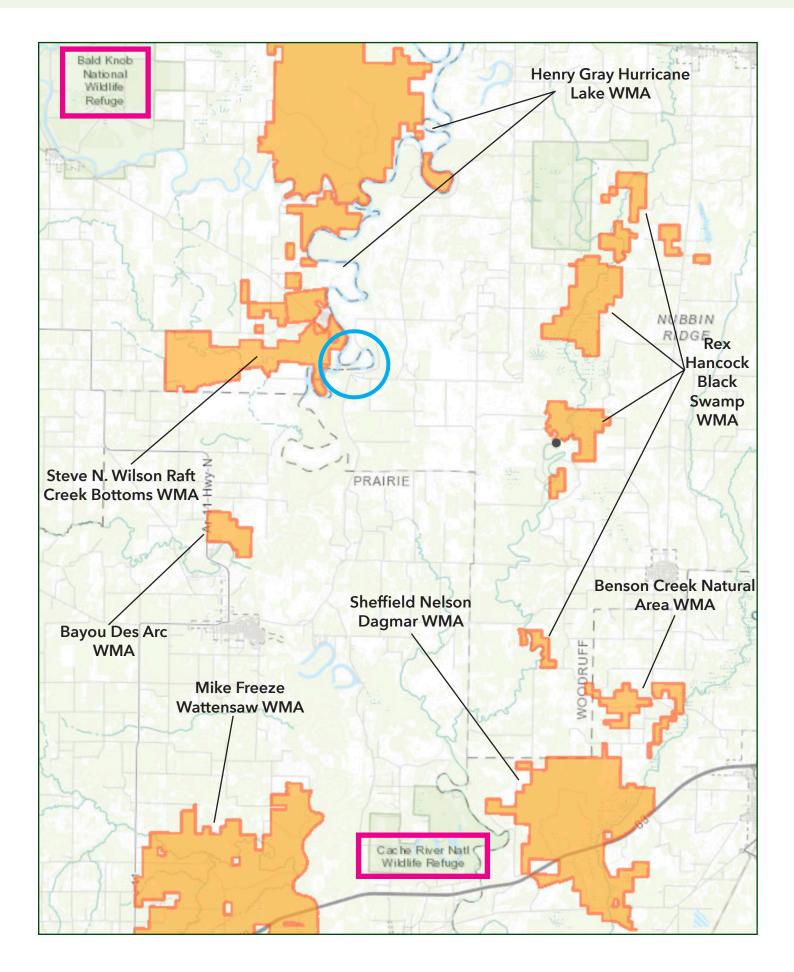

|

be directed to Gar Lile or Gardner Lile of Lile Real Estate, Inc.

Gar Lile | 501-920-7015 (m) | glile@lilerealestate.com Gardner Lile | 501-658-9275 (m) | gardner@lilerealestate.com

#### OWNERSHIP MAP



#### LOCATION MAP





#### RECREATION MAP



























#### TOPOGRAPHY MAP





SOIL MAP KEY

| SOIL CODE | SOIL DESCRIPTION                             | ACRES         | %     | CPI | NCCPI | CAP  |
|-----------|----------------------------------------------|---------------|-------|-----|-------|------|
| 6         | Commerce silty clay loam, frequently flooded | 176.8         | 94.19 | 0   | 70    | 4w   |
| W         | Large water                                  | 10.89         | 5.8   | 0   | -     | 8    |
| TOTALS    |                                              | 187.6<br>9(*) | 100%  | ÷   | 65.94 | 4.23 |

(\*) Total acres may differ in the second decimal compared to the sum of each acreage soil. This is due to a round error because we only show the acres of each soil with two decimal.

#### **Capability Le