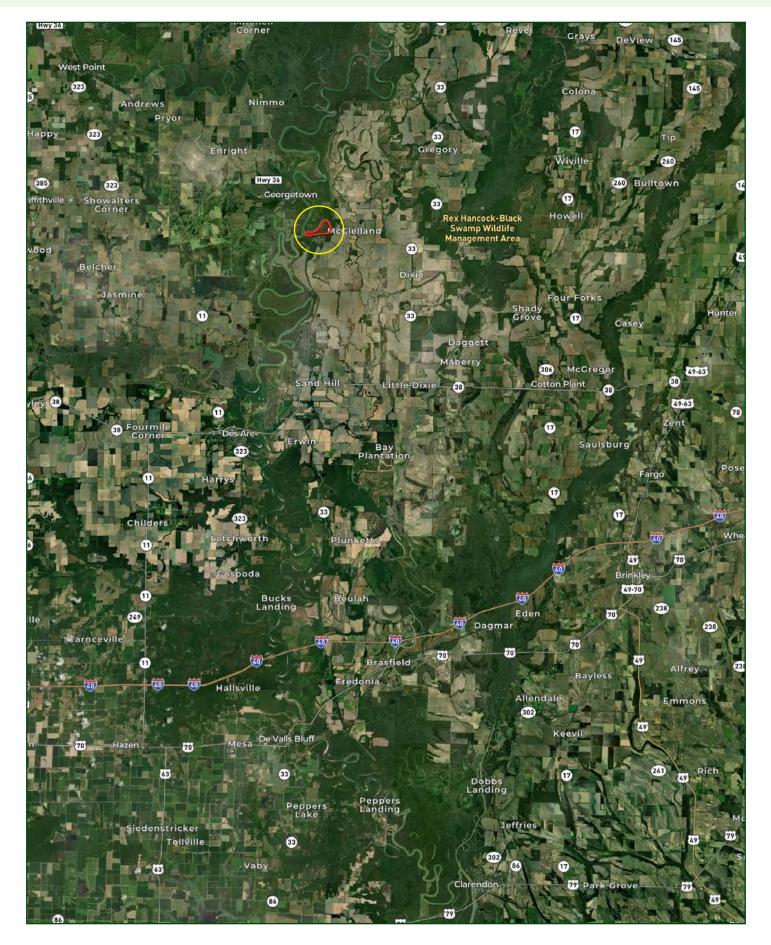

|

be directed to Gar Lile or Gardner Lile of Lile Real Estate, Inc.

Gar Lile | 501-920-7015 (m) | glile@lilerealestate.com Gardner Lile | 501-658-9275 (m) | gardner@lilerealestate.com

#### OWNERSHIP MAP



#### LOCATION MAP





#### RECREATION MAP



























#### TOPOGRAPHY MAP





SOIL MAP KEY

| SOIL CODE | SOIL DESCRIPTION                             | ACRES         | %     | CPI | NCCPI | CAP  |
|-----------|----------------------------------------------|---------------|-------|-----|-------|------|
| 6         | Commerce silty clay loam, frequently flooded | 176.8         | 94.19 | 0   | 70    | 4w   |
| W         | Large water                                  | 10.89         | 5.8   | 0   | -     | 8    |
| TOTALS    |                                              | 187.6<br>9(*) | 100%  | ÷   | 65.94 | 4.23 |

(\*) Total acres may differ in the second decimal compared to the sum of each acreage soil. This is due to a round error because we only show the acres of each soil with two decim