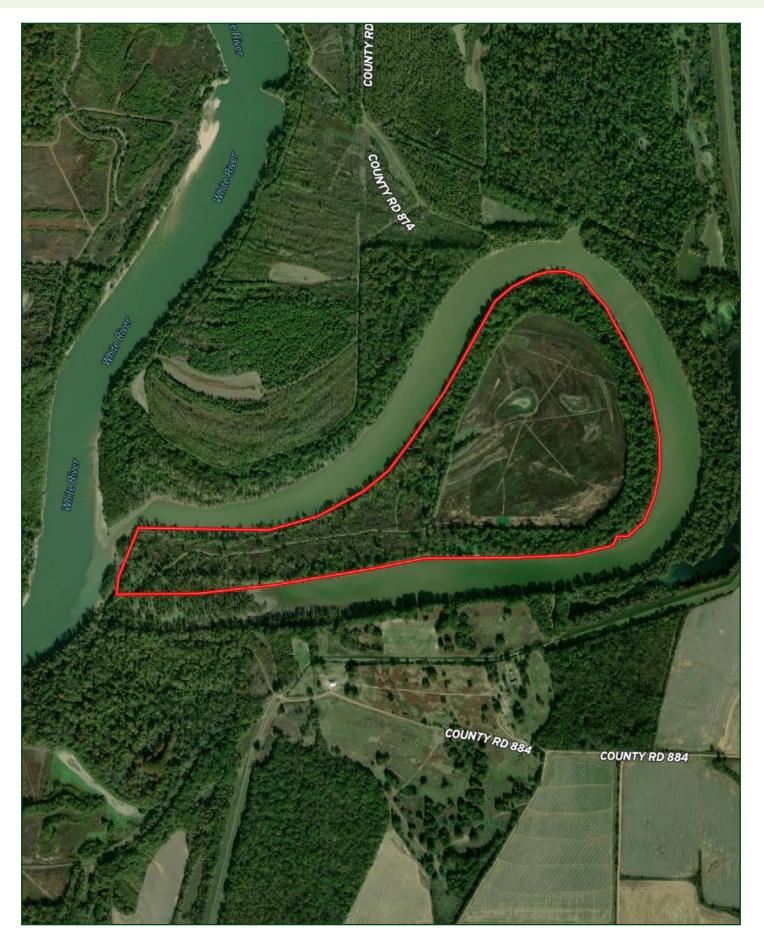

#### VICINITY MAP

#### PROPERTY SUMMARY

| Description:       | Nestled between a winding oxbow and the mighty White River, "The Old River at Georgetown," offers an unparalleled hunting and fishing retreat in the heart of Arkansas deer and duck country. This unique property, planted with trees, serves as a sanctuary for deer and duck hunting enthusiasts. Unlike properties in conservation programs, "The Old River at Georgetown" retains the flexibility for many forms of land diversification, allowing for a tailored hunting experience. Whether you're tracking trophy deer or setting up for a day of duck hunting along the serene riverbanks, this property promises an unforgettable connection with nature's bounty. Deer hunting is considered excellent with several stands and food plots already existing as well as newly improved shooting lanes with harvest and trail camera records of large deer. Duck hunting opportunities exist all season on the oxbow but are known for being world class when the White River gauge at Georgetown reaches 17 feet and surrounding areas begin to flood. An exceptional cabin site is established on the property, with electricity, and offers a beautiful view of the oxbow. This property is truly rare and the only one of its kind located on this section of the White River. |
|--------------------|--------------------------------------------------------------------------------------------------------------------------------------------------------------------------------------------------------------------------------------------------------------------------------------------------------------------------------------------------------------------------------------------------------------------------------------------------------------------------------------------------------------------------------------------------------------------------------------------------------------------------------------------------------------------------------------------------------------------------------------------------------------------------------------------------------------------------------------------------------------------------------------------------------------------------------------------------------------------------------------------------------------------------------------------------------------------------------------------------------------------------------------------------------------------------------------------------------------------------------------------------------------------------------------------|
| Location:          | McClelland, Arkansas; White County; Northeast Region of Arkansas                                                                                                                                                                                                                                                                                                                                                                                                                                                                                                                                                                                                                                                                                                                                                                                                                                                                                                                                                                                                                                                                                                                                                                                                                           |
|                    | Mileage ChartDes Arc, AR12 MilesAugusta, AR19 MilesLittle Rock, AR72 MilesMemphis, TN96 Miles                                                                                                                                                                                                                                                                                                                                                                                                                                                                                                                                                                                                                                                                                                                                                                                                                                                                                                                                                                                                                                                                                                                                                                                              |
| Acreage:           | 188± total acres                                                                                                                                                                                                                                                                                                                                                                                                                                                                                                                                                                                                                                                                                                                                                                                                                                                                                                                                                                                                                                                                                                                                                                                                                                                                           |
| Access:            | Access is via Woodruff County Road 884.                                                                                                                                                                                                                                                                                                                                                                                                                                                                                                                                                                                                                                                                                                                                                                                                                                                                                                                                                                                                                                                                                                                                                                                                                                                    |
| Recreation:        | This property offers excellent deer and duck hunting with a proven record of success as well as year-round bass, crappie, and catfish fishing opportunities.                                                                                                                                                                                                                                                                                                                                                                                                                                                                                                                                                                                                                                                                                                                                                                                                                                                                                                                                                                                                                                                                                                                               |
| Real Estate Taxes: | \$111 (estimated)                                                                                                                                                                                                                                                                                                                                                                                                                                                                                                                                                                                                                                                                                                                                                                                                                                                                                                                                                                                                                                                                                                                                                                                                                                                                          |
| Mineral Rights:    | All mineral rights owned by the Seller, if any, shall be transferred to the Buyer.                                                                                                                                                                                                                                                                                                                                                                                                                                                                                                                                                                                                                                                                                                                                                                                                                                                                                                                                                                                                                                                                                                                                                                                                         |
| Offering Price:    | \$1,222,000.00 (\$6,500.00 per acre)                                                                                                                                                                                                                                                                                                                                                                                                                                                                                                                                                                                                                                                                                                                                                                                                                                                                                                                                                                                                                                                                                                                                                                                                                                                       |
|                    | ncerning this offering or to schedule a property tour should<br>cted to Gar Lile or Gardner Lile of Lile Real Estate, Inc.                                                                                                                                                                                                                                                                                                                                                                                                                                                                                                                                                                                                                                                                                                                                                                                                                                                                                                                                                                                                                                                                                                                                                                 |