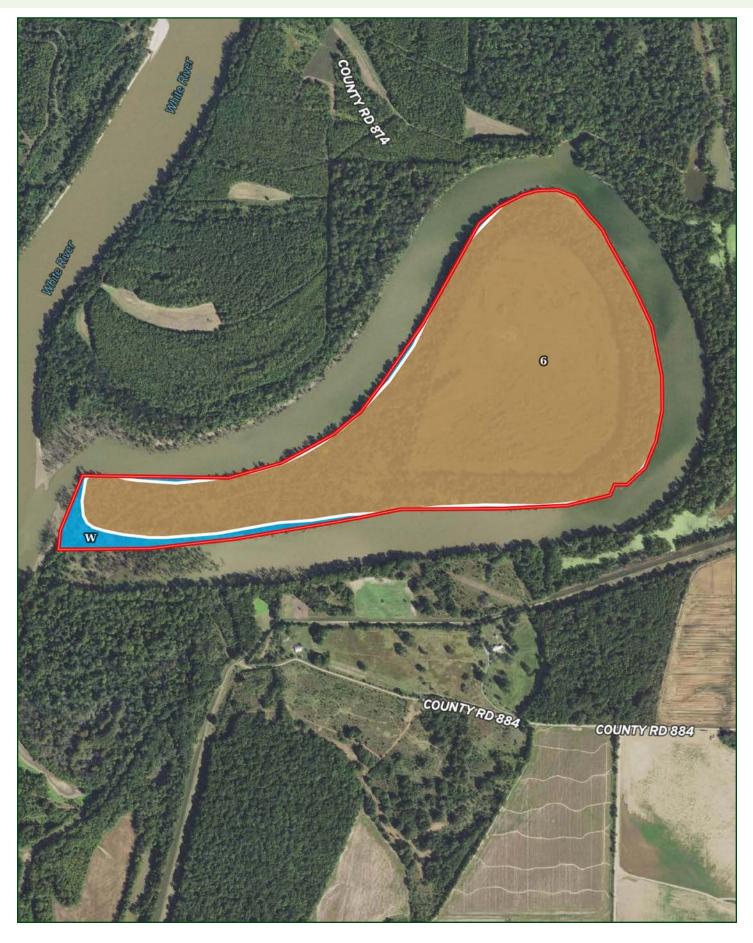

#### TOPOGRAPHY MAP

SOIL MAP KEY

| SOIL CODE | SOIL DESCRIPTION                             | ACRES         | %     | CPI | NCCPI | CAP  |
|-----------|----------------------------------------------|---------------|-------|-----|-------|------|
| 6         | Commerce silty clay loam, frequently flooded | 176.8         | 94.19 | 0   | 70    | 4w   |
| W         | Large water                                  | 10.89         | 5.8   | 0   | -     | 8    |
| TOTALS    |                                              | 187.6<br>9(*) | 100%  | ÷   | 65.94 | 4.23 |

(\*) Total acres may differ in the second decimal compared to the sum of each acreage soil. This is due to a round error because we only show the acres of each soil with two decimal.