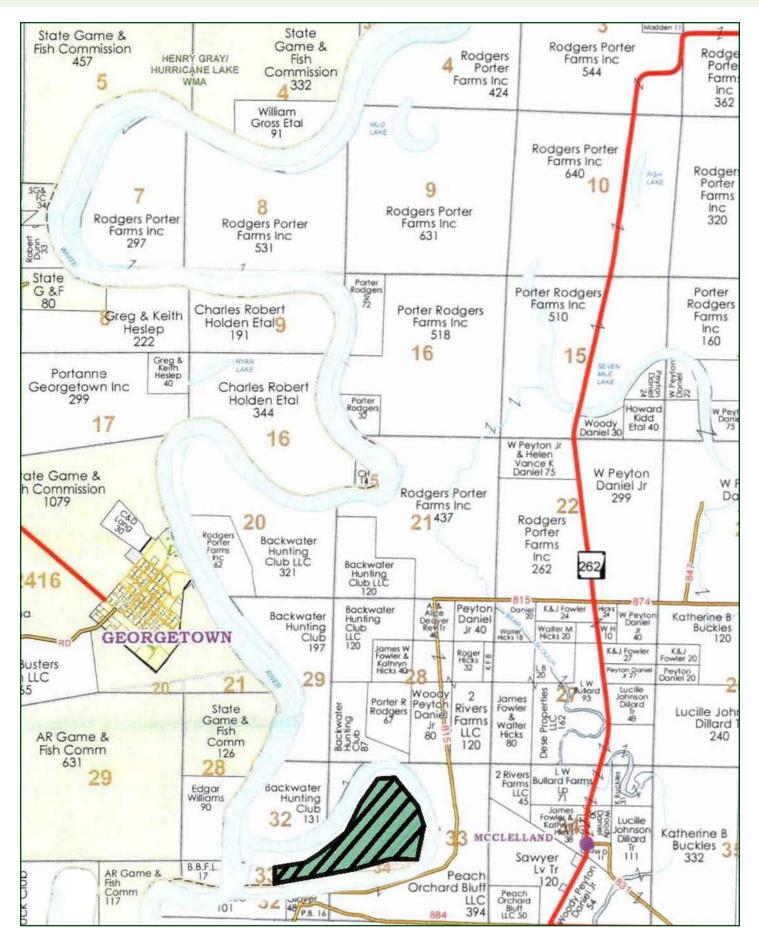

|

be directed to Gar Lile or Gardner Lile of Lile Real Estate, Inc.

Gar Lile | 501-920-7015 (m) | glile@lilerealestate.com Gardner Lile | 501-658-9275 (m) | gardner@lilerealestate.com

#### OWNERSHIP MAP



#### LOCATION MAP





#### RECREATION MAP



























#### TOPOGRAPHY MAP





SOIL MAP KEY

| SOIL CODE | SOIL DESCRIPTION                             | ACRES         | %     | CPI | NCCPI | CAP  |
|-----------|----------------------------------------------|---------------|-------|-----|-------|------|
| 6         | Commerce silty clay loam, frequently flooded | 176.8         | 94.19 | 0   | 70    | 4w   |
| W         | Large water                                  | 10.89         | 5.8   | 0   | -     | 8    |
| TOTALS    |                                              | 187.6<br>9(*) | 100%  | ÷   | 65.94 | 4.23 |

(\*) Total acres may differ in the second decimal compared to the sum of each acreage soil. This is due to a round error because we only show the acres of eac