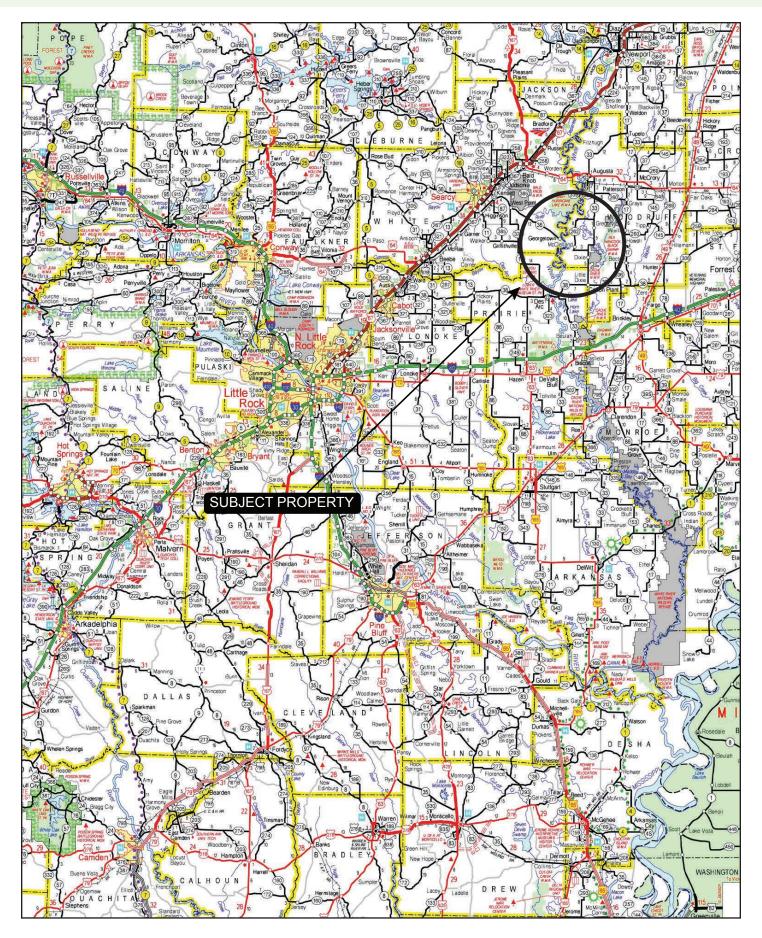

# **OLD RIVER AT GEORGETOWN**

#### **A Recreational Investment Opportunity**

188± Total Acres • \$1,222,000.00 • McClelland, Arkansas • White County





## AGRICULTURE | RECREATION | TIMBERLAND

Traditional Brokerage + Sealed Bids + Consulting

LICENSED IN ARKANSAS, LOUISIANA, MISSISSIPPI, AND TENNESSEE

#### VICINITY MAP



#### PROPERTY SUMMARY

| Description:       | Nestled between a winding oxbow and the mighty White River, "The Old River at Georgetown," offers an unparalleled hunting and fishing retreat in the heart of Arkansas deer and duck country. This unique property, planted with trees, serves as a sanctuary for deer and duck hunting enthusiasts. Unlike properties in conservation programs, "The Old River at Georgetown" retains the flexibility for many forms of land diversification, allowing for a tailored hunting experience. Whether you're tracking trophy deer or setting up for a day of duck hunting along the serene riverbanks, this property promises an unforgettable connection with nature's bounty. Deer hunting is considered excellent with several stands and food plots already existing as well as