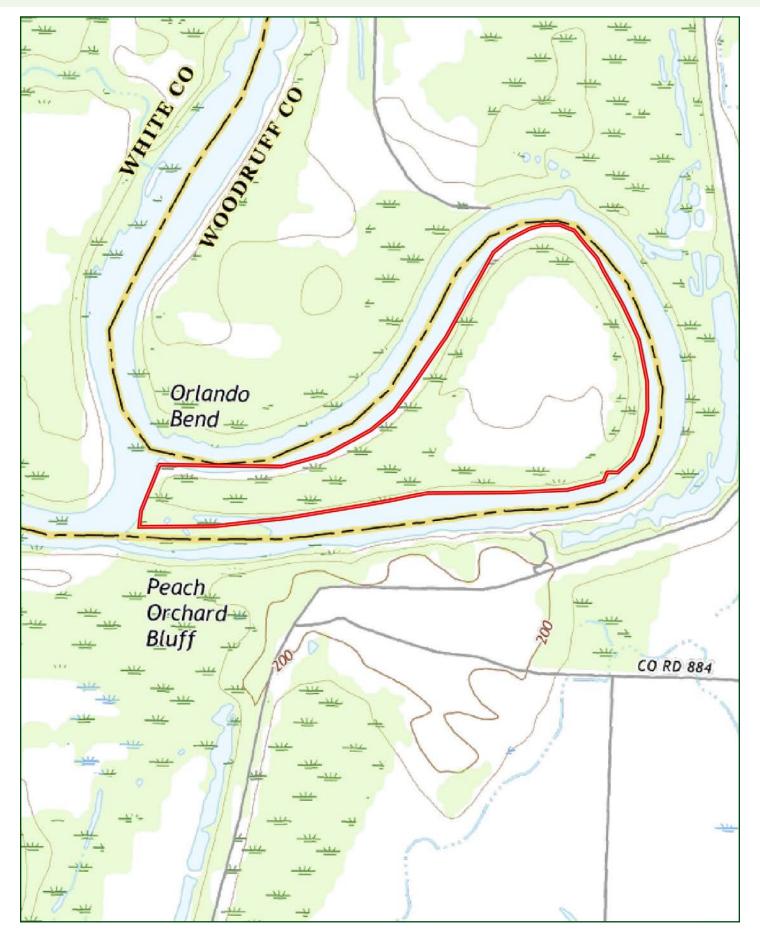

|

be directed to Gar Lile or Gardner Lile of Lile Real Estate, Inc.

Gar Lile | 501-920-7015 (m) | glile@lilerealestate.com Gardner Lile | 501-658-9275 (m) | gardner@lilerealestate.com

#### OWNERSHIP MAP



#### LOCATION MAP





#### RECREATION MAP



























#### TOPOGRAPHY MAP





SOIL MAP KEY

| SOIL CODE | SOIL DESCRIPTION                             | ACRES         | %     | CPI | NCCPI | CAP  |
|-----------|----------------------------------------------|---------------|-------|-----|-------|------|
| 6         | Commerce silty clay loam, frequently flooded | 176.8         | 94.19 | 0   | 70    | 4w   |
| W         | Large water                                  | 10.89         | 5.8   | 0   | -     | 8    |
| TOTALS    |                                              | 187.6<br>9(*) | 100%  | ÷   | 65.94 | 4.23 |

(\*) Total acres may differ in the second decimal compared to the sum of each acreage soil. This is due to a round error because we only show the acres of each soil with two decimal.

#### **Capability Legend**

Increased Limitations and Hazards

Decr