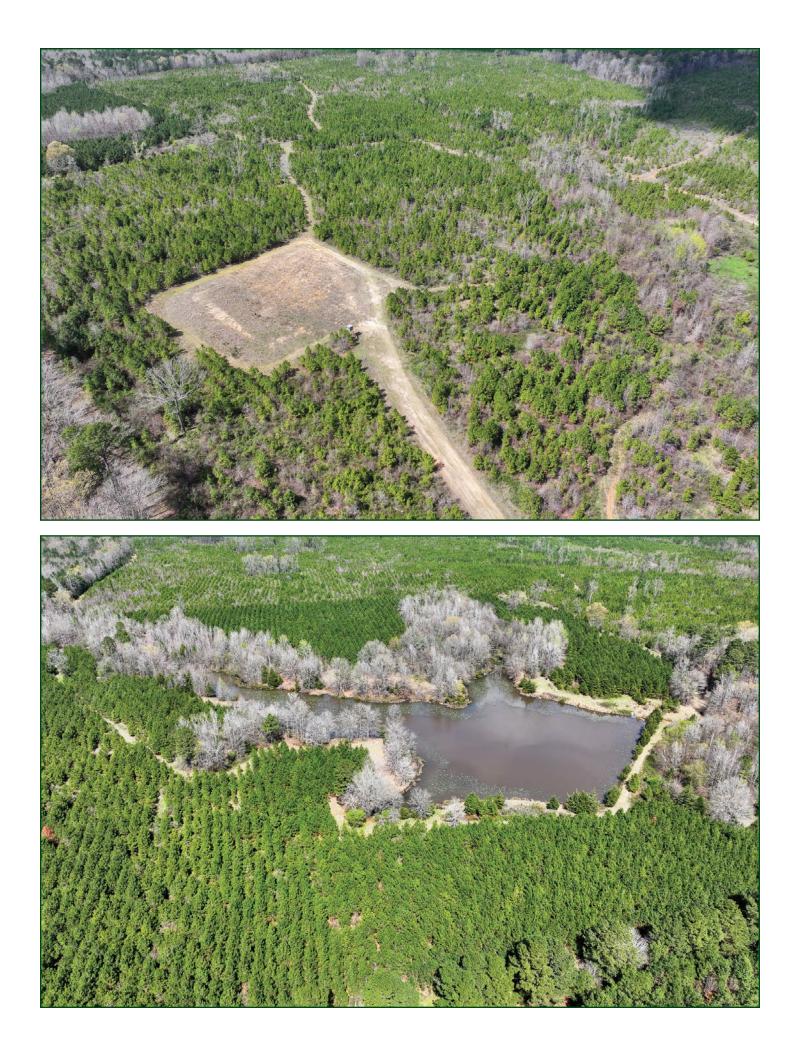

# PROPERTY SUMMARY

| Description:       | <ul> <li>Rolling Hills 390 consists of a 390± acre, predominately well-established pine plantation in Miller County, Arkansas. The property is only five (5) miles from the Arkansas / Texas state line and approximately 20 minutes south of Texarkana. Access is considered good and available by Miller County Road 152.</li> <li>Of the 390± acres, approximately 360± acres are pine plantation, with the remaining acreage being a mix of Streamside Management Zones (12± acres), roads (10± acres), and ponds (8± acres). All of the pine plantation was bedded, and sprayed when planted, with 82.8± acres being established in 2016 and 277.8± acres in 2018.</li> <li>Additionally, the property offers year-round recreational opportunities including deer, turkey, and small game hunting, as well as fishing. The property has been successfully hunted, with the hunting rights currently being leased out. The property's hunting potential is further improved by its eastern border neighboring the Sulphur River Wildlife Management Area which offers public hunting and fishing. Nonhunting recreational opportunities are limitless and could include camping, hiking, ATV-riding, and more.</li> </ul> |  |  |  |  |  |
|--------------------|--------------------------------------------------------------------------------------------------------------------------------------------------------------------------------------------------------------------------------------------------------------------------------------------------------------------------------------------------------------------------------------------------------------------------------------------------------------------------------------------------------------------------------------------------------------------------------------------------------------------------------------------------------------------------------------------------------------------------------------------------------------------------------------------------------------------------------------------------------------------------------------------------------------------------------------------------------------------------------------------------------------------------------------------------------------------------------------------------------------------------------------------------------------------------------------------------------------------------------|--|--|--|--|--|
| Location:          | Fouke, Arkansas; Miller County; Southwestern Region of Arkansas                                                                                                                                                                                                                                                                                                                                                                                                                                                                                                                                                                                                                                                                                                                                                                                                                                                                                                                                                                                                                                                                                                                                                                |  |  |  |  |  |
|                    | Mileage ChartTexarkana, AR20 MilesAshdown, AR42 MilesHope, AR50 MilesHaughton, LA64 MilesShreveport, LA65 MilesMagnolia, AR70 MilesRuston, LA97 MilesLittle Rock, AR154 MilesDallas, TX186 Miles                                                                                                                                                                                                                                                                                                                                                                                                                                                                                                                                                                                                                                                                                                                                                                                                                                                                                                                                                                                                                               |  |  |  |  |  |
|                    | Austin, TX 340 Miles                                                                                                                                                                                                                                                                                                                                                                                                                                                                                                                                                                                                                                                                                                                                                                                                                                                                                                                                                                                                                                                                                                                                                                                                           |  |  |  |  |  |
| Acreage:           | 390± total acres                                                                                                                                                                                                                                                                                                                                                                                                                                                                                                                                                                                                                                                                                                                                                                                                                                                                                                                                                                                                                                                                                                                                                                                                               |  |  |  |  |  |
| Access:            | Miller County Road 152                                                                                                                                                                                                                                                                                                                                                                                                                                                                                                                                                                                                                                                                                                                                                                                                                                                                                                                                                                                                                                                                                                                                                                                                         |  |  |  |  |  |
| Recreation:        | Deer, turkey, and small game hunting opportunities exist on the prop-<br>erty.                                                                                                                                                                                                                                                                                                                                                                                                                                                                                                                                                                                                                                                                                                                                                                                                                                                                                                                                                                                                                                                                                                                                                 |  |  |  |  |  |
| Real Estate Taxes: | \$876.39 (estimated)                                                                                                                                                                                                                                                                                                                                                                                                                                                                                                                                                                                                                                                                                                                                                                                                                                                                                                                                                                                                                                                                                                                                                                                                           |  |  |  |  |  |
| Mineral Rights:    | All mineral rights owned by the Seller, if any, shall not transfer to the<br>Buyer.                                                                                                                                                                                                                                                                                                                                                                                                                                                                                                                                                                                                                                                                                                                                                                                                                                                                                                                                                                                                                                                                                                                                            |  |  |  |  |  |