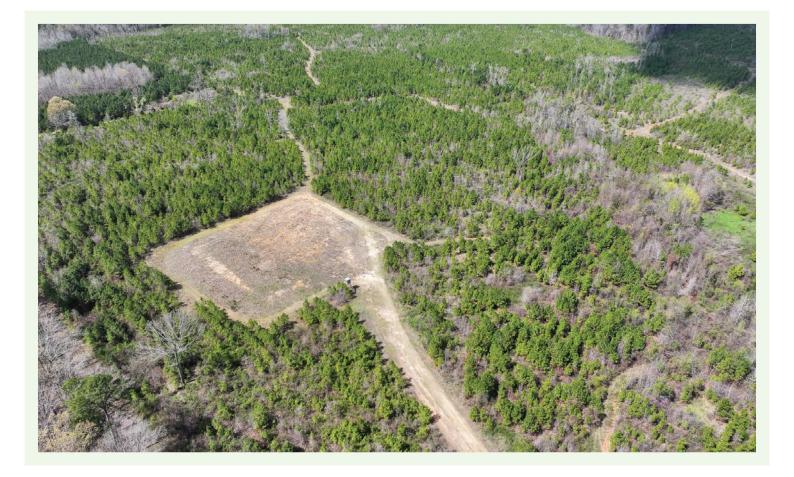

# OFFERED FOR SALE **ROLLING HILLS 390** A Recreational and Timberland Investment Opportunity

390± Acres • Miller County, Arkansas

OFFERED BY



# AGRICULTURE | RECREATION | TIMBERLAND

Traditional Brokerage + Sealed Bids + Consulting

LICENSED IN ARKANSAS, LOUISIANA, MISSISSIPPI, AND TENNESSEE

# **LITERAL ESTATE**

# **DISCLOSURE STATEMENT**

Lile Real Estate, Inc. is the listing agency for the owner of the property described within this offering brochure.

A representative of Lile Real Estate, Inc. must be present to conduct a showing. The management of Lile Real Estate, Inc. respectfully requests that interested parties contact us in advance to schedule a proper showing and do not attempt to tour or trespass on the property on their own. Thank you for your cooperation.

Some images