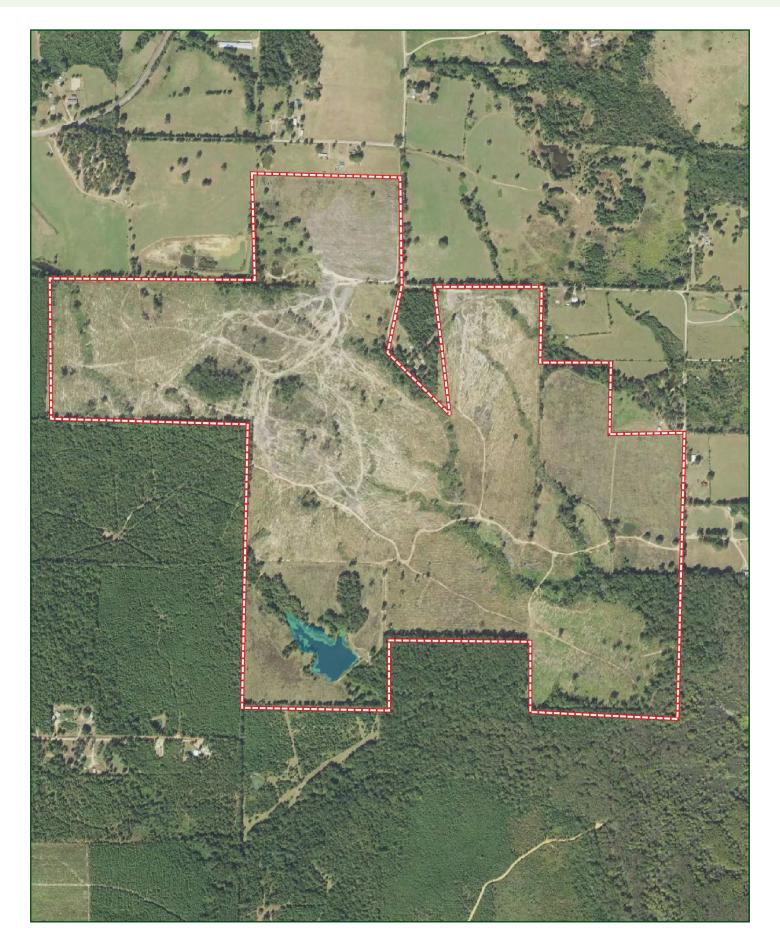

| ODIS E. NOEL BRAC<br>GRIFFIN H.W. 10<br>29 N.W. 10         | HUNN ROBER-DONALD<br>HISON HENSLEY<br>JSPET.39 39           | DELTIC FARM TIN<br>CO. INC.<br>120         | ABER WALTER ROSEMARY<br>ALLEN ALEXANDER<br>CONV 40 ETAL 40                                |

### LOCATION MAP



### AERIAL MAP





# TOPOGRAPHY MAP





| SOIL CODE | SOIL DESCRIPTION                                         | ACRES         | %     | CPI | NCCPI | CAF              |
|-----------|----------------------------------------------------------|---------------|-------|-----|-------|------------------|
| 1         | Dorcheat silt loam, 0 to 2 percent slopes                | 123.1<br>6    | 31.02 | 0   | 61    | Зw               |
| 59        | Sacul fine sandy loam, 3 to 8 percent slopes             | 68.65         | 17.29 | 0   | 76    | 40               |
| 28        | Gore silt loam, 3 to 8 percent slopes                    | 66.68         | 16.79 | 0   | 58    | 6e               |
| 27        | Gore silt loam, 1 to 3 percent slopes                    | 30.99         | 7.81  | 0   | 59    | 4e