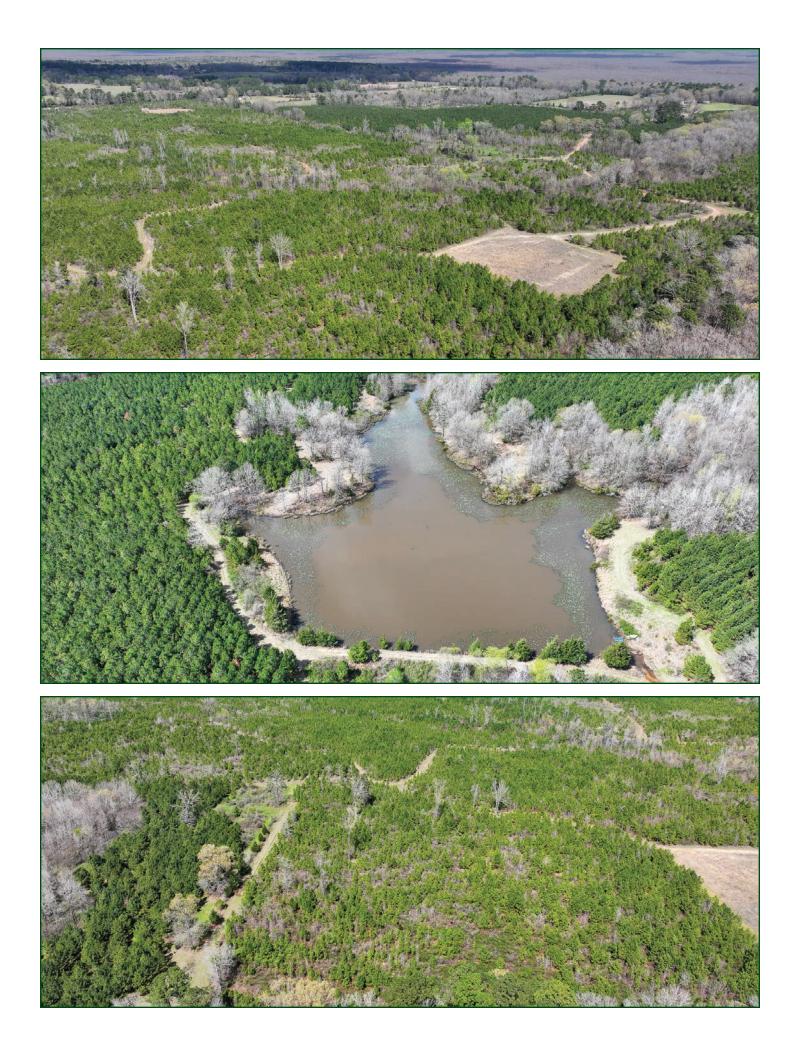

# PROPERTY SUMMARY

| Description:       | <ul> <li>Rolling Hills 390 consists of a 390± acre, predominately well-established pine plantation in Miller County, Arkansas. The property is only five (5) miles from the Arkansas / Texas state line and approximately 20 minutes south of Texarkana. Access is considered good and available by Miller County Road 152.</li> <li>Of the 390± acres, approximately 360± acres are pine plantation, with the remaining acreage being a mix of Streamside Management Zones (12± acres), roads (10± acres), and ponds (8± acres). All of the pine plantation was bedded, and sprayed when planted, with 82.8± acres being established in 2016 and 277.8± acres in 2018.</li> <li>Additionally, the property offers year-round recreational opportunities including deer, turkey, and small game hunting, as well as fishing. The property has been successfully hunted, with the hunting rights currently being leased out. The property's hunting potential is further improved by its eastern border neighboring the Sulphur River Wildlife Management Area which offers public hunting and fishing. Nonhunting recreational opportunities are limitless and could include camping, hiking, ATV-riding, and more.</li> </ul> |  |  |  |  |  |
|--------------------|--------------------------------------------------------------------------------------------------------------------------------------------------------------------------------------------------------------------------------------------------------------------------------------------------------------------------------------------------------------------------------------------------------------------------------------------------------------------------------------------------------------------------------------------------------------------------------------------------------------------------------------------------------------------------------------------------------------------------------------------------------------------------------------------------------------------------------------------------------------------------------------------------------------------------------------------------------------------------------------------------------------------------------------------------------------------------------------------------------------------------------------------------------------------------------------------------------------------------------|--|--|--|--|--|
| Location:          | Fouke, Arkansas; Miller County; Southwestern Region of Arkansas                                                                                                                                                                                                                                                                                                                                                                                                                                                                                                                                                                                                                                                                                                                                                                                                                                                                                                                                                                                                                                                                                                                                                                |  |  |  |  |  |
|                    | Mileage ChartTexarkana, AR20 MilesAshdown, AR42 MilesHope, AR50 MilesHaughton, LA64 MilesShreveport, LA65 MilesMagnolia, AR70 MilesRuston, LA97 MilesLittle Rock, AR154 MilesDallas, TX186 Miles                                                                                                                                                                                                                                                                                                                                                                                                                                                                                                                                                                                                                                                                                                                                                                                                                                                                                                                                                                                                                               |  |  |  |  |  |
|                    | Austin, TX 340 Miles                                                                                                                                                                                                                                                                                                                                                                                                                                                                                                                                                                                                                                                                                                                                                                                                                                                                                                                                                                                                                                                                                                                                                                                                           |  |  |  |  |  |
| Acreage:           | 390± total acres                                                                                                                                                                                                                                                                                                                                                                                                                                                                                                                                                                                                                                                                                                                                                                                                                                                                                                                                                                                                                                                                                                                                                                                                               |  |  |  |  |  |
| Access:            | Miller County Road 152                                                                                                                                                                                                                                                                                                                                                                                                                                                                                                                                                                                                                                                                                                                                                                                                                                                                                                                                                                                                                                                                                                                                                                                                         |  |  |  |  |  |
| Recreation:        | Deer, turkey, and small game hunting opportunities exist on the prop-<br>erty.                                                                                                                                                                                                                                                                                                                                                                                                                                                                                                                                                                                                                                                                                                                                                                                                                                                                                                                                                                                                                                                                                                                                                 |  |  |  |  |  |
| Real Estate Taxes: | \$876.39 (estimated)                                                                                                                                                                                                                                                                                                                                                                                                                                                                                                                                                                                                                                                                                                                                                                                                                                                                                                                                                                                                                                                                                                                                                                                                           |  |  |  |  |  |
| Mineral Rights:    | All mineral rights owned by the Seller, if any, shall not transfer to the<br>Buyer.                                                                                                                                                                                                                                                                                                                                                                                                                                                                                                                                                                                                                                                                                                                                                                                                                                                                                                                                                                                                                                                                                                                                            |  |  |  |  |  |

### AERIAL MAP