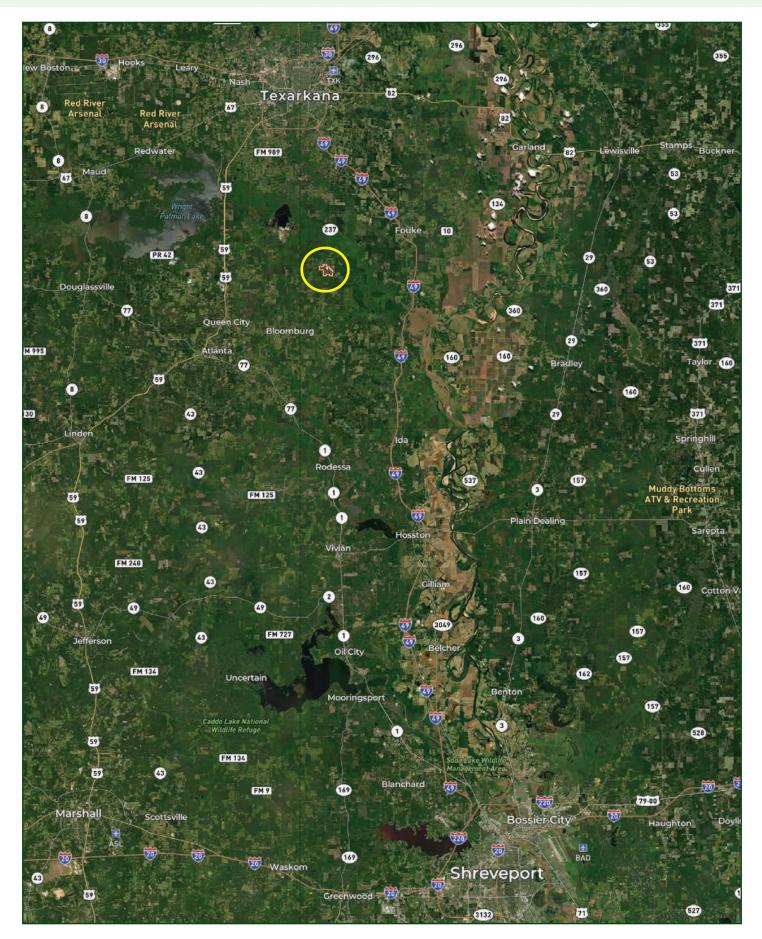

| ODIS E. NOEL BRAC<br>GRIFFIN H.W. 10<br>29 N.W. 10         | HUNN ROBER-DONALD<br>HISON HENSLEY<br>JSPET.39 39           | DELTIC FARM TIN<br>CO. INC.<br>120         | ABER WALTER ROSEMARY<br>ALLEN ALEXANDER<br>CONV 40 ETAL 40                                |

### LOCATION MAP



### AERIAL MAP





# TOPOGRAPHY MAP





| SOIL CODE | SOIL DESCRIPTION                                         | ACRES         | %     | CPI | NCCPI | CAF              |
|-----------|----------------------------------------------------------|---------------|-------|-----|-------|------------------|
| 1         | Dorcheat silt loam, 0 to 2 percent slopes                | 123.1<br>6    | 31.02 | 0   | 61    | Зw               |
| 59        | Sacul fine sandy loam, 3 to 8 percent slopes             | 68.65         | 17.29 | 0   | 76    | 40               |
| 28        | Gore silt loam, 3 to 8 percent slopes                    | 66.68         | 16.79 | 0   | 58    | 6e               |
| 27        | Gore silt loam, 1 to 3 percent slopes                    | 30.99         | 7.81  | 0   | 59