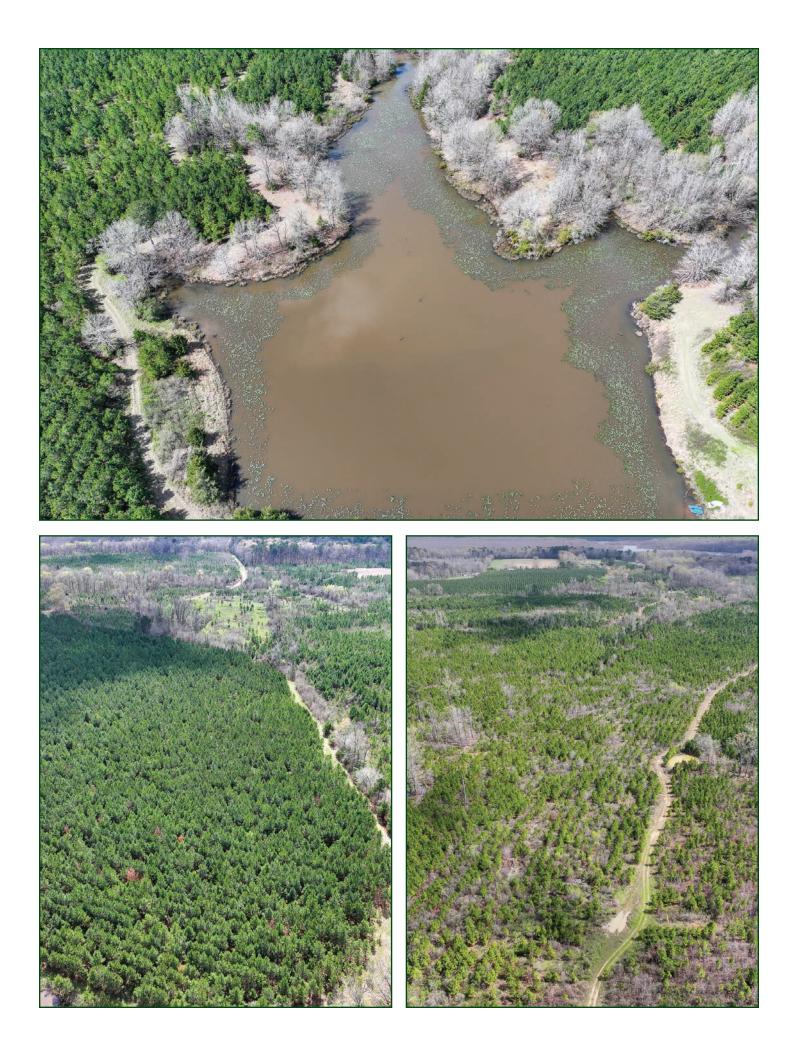

# PROPERTY SUMMARY

| Description:       | <ul> <li>Rolling Hills 390 consists of a 390± acre, predominately well-established pine plantation in Miller County, Arkansas. The property is only five (5) miles from the Arkansas / Texas state line and approximately 20 minutes south of Texarkana. Access is considered good and available by Miller County Road 152.</li> <li>Of the 390± acres, approximately 360± acres are pine plantation, with the remaining acreage being a mix of Streamside Management Zones (12± acres), roads (10± acres), and ponds (8± acres). All of the pine plantation was bedded, and sprayed when planted, with 82.8± acres being established in 2016 and 277.8± acres in 2018.</li> <li>Additionally, the property offers year-round recreational opportunities including deer, turkey, and small game hunting, as well as fishing. The property has been successfully hunted, with the hunting rights currently being leased out. The property's hunting potential is further improved by its eastern border neighboring the Sulphur River Wildlife Management Area which offers public hunting and fishing. Nonhunting recreational opportunities are limitless and could include camping, hiking, ATV-riding, and more.</li> </ul> |  |  |  |  |  |
|--------------------|--------------------------------------------------------------------------------------------------------------------------------------------------------------------------------------------------------------------------------------------------------------------------------------------------------------------------------------------------------------------------------------------------------------------------------------------------------------------------------------------------------------------------------------------------------------------------------------------------------------------------------------------------------------------------------------------------------------------------------------------------------------------------------------------------------------------------------------------------------------------------------------------------------------------------------------------------------------------------------------------------------------------------------------------------------------------------------------------------------------------------------------------------------------------------------------------------------------------------------|--|--|--|--|--|
| Location:          | Fouke, Arkansas; Miller County; Southwestern Region of Arkansas                                                                                                                                                                                                                                                                                                                                                                                                                                                                                                                                                                                                                                                                                                                                                                                                                                                                                                                                                                                                                                                                                                                                                                |  |  |  |  |  |
|                    | Mileage ChartTexarkana, AR20 MilesAshdown, AR42 MilesHope, AR50 MilesHaughton, LA64 MilesShreveport, LA65 MilesMagnolia, AR70 MilesRuston, LA97 MilesLittle Rock, AR154 MilesDallas, TX186 Miles                                                                                                                                                                                                                                                                                                                                                                                                                                                                                                                                                                                                                                                                                                                                                                                                                                                                                                                                                                                                                               |  |  |  |  |  |
|                    | Austin, TX 340 Miles                                                                                                                                                                                                                                                                                                                                                                                                                                                                                                                                                                                                                                                                                                                                                                                                                                                                                                                                                                                                                                                                                                                                                                                                           |  |  |  |  |  |
| Acreage:           | 390± total acres                                                                                                                                                                                                                                                                                                                                                                                                                                                                                                                                                                                                                                                                                                                                                                                                                                                                                                                                                                                                                                                                                                                                                                                                               |  |  |  |  |  |
| Access:            | Miller County Road 152                                                                                                                                                                                                                                                                                                                                                                                                                                                                                                                                                                                                                                                                                                                                                                                                                                                                                                                                                                                                                                                                                                                                                                                                         |  |  |  |  |  |
| Recreation:        | Deer, turkey, and small game hunting opportunities exist on the prop-<br>erty.                                                                                                                                                                                                                                                                                                                                                                                                                                                                                                                                                                                                                                                                                                                                                                                                                                                                                                                                                                                                                                                                                                                                                 |  |  |  |  |  |
| Real Estate Taxes: | \$876.39 (estimated)                                                                                                                                                                                                                                                                                                                                                                                                                                                                                                                                                                                                                                                                                                                                                                                                                                                                                                                                                                                                                                                                                                                                                                                                           |  |  |  |  |  |
| Mineral Rights:    | All mineral rights owned by the Seller, if any, shall not transfer to the<br>Buyer.                                                                                                                                                                                                                                                                                                                                                                                                                                                                                                                                                                                                                                                                                                                                                                                                                                                                                                                                                                                                                                                                                                                                            |  |  |  |  |  |

### AERIAL MAP