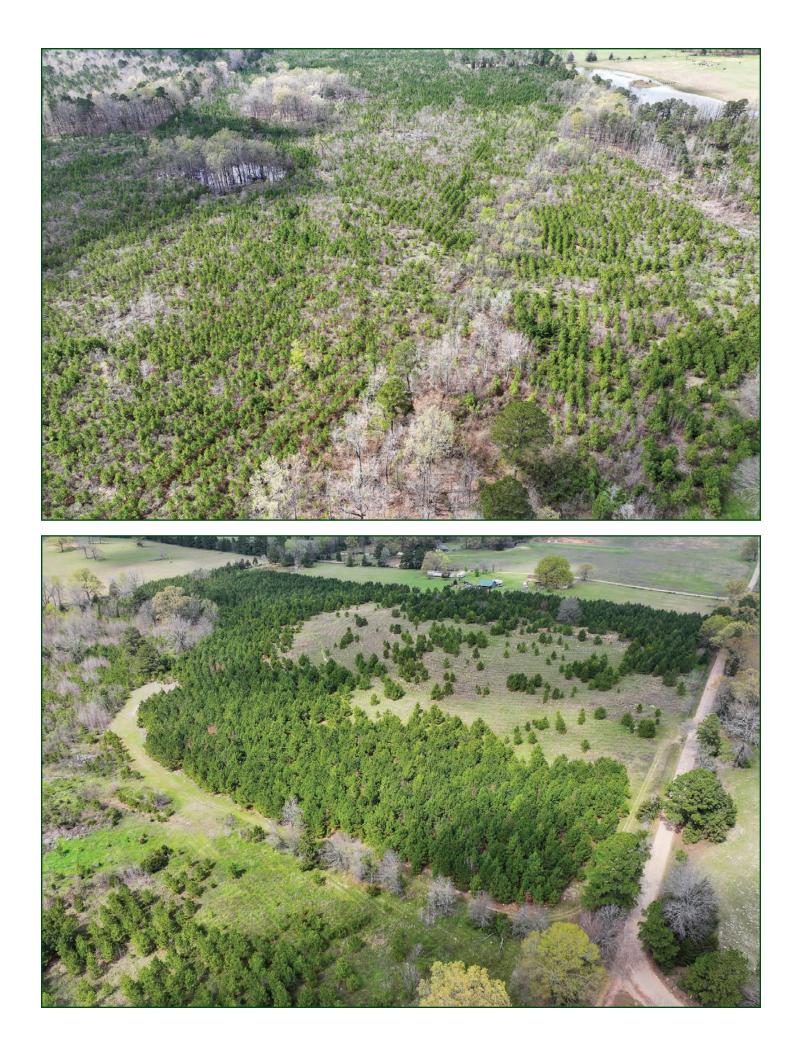

# PROPERTY SUMMARY

| Description:       | <ul> <li>Rolling Hills 390 consists of a 390± acre, predominately well-established pine plantation in Miller County, Arkansas. The property is only five (5) miles from the Arkansas / Texas state line and approximately 20 minutes south of Texarkana. Access is considered good and available by Miller County Road 152.</li> <li>Of the 390± acres, approximately 360± acres are pine plantation, with the remaining acreage being a mix of Streamside Management Zones (12± acres), roads (10± acres), and ponds (8± acres). All of the pine plantation was bedded, and sprayed when planted, with 82.8± acres being established in 2016 and 277.8± acres in 2018.</li> <li>Additionally, the property offers year-round recreational opportunities including deer, turkey, and small game hunting, as well as fishing. The property has been successfully hunted, with the hunting rights currently being leased out. The property's hunting potential is further improved by its eastern border neighboring the Sulphur River Wildlife Management Area which offers public hunting and fishing. Nonhunting recreational opportunities are limitless and could include camping, hiking, ATV-riding, and more.</li> </ul> |  |  |  |  |  |
|--------------------|--------------------------------------------------------------------------------------------------------------------------------------------------------------------------------------------------------------------------------------------------------------------------------------------------------------------------------------------------------------------------------------------------------------------------------------------------------------------------------------------------------------------------------------------------------------------------------------------------------------------------------------------------------------------------------------------------------------------------------------------------------------------------------------------------------------------------------------------------------------------------------------------------------------------------------------------------------------------------------------------------------------------------------------------------------------------------------------------------------------------------------------------------------------------------------------------------------------------------------|--|--|--|--|--|
| Location:          | Fouke, Arkansas; Miller County; Southwestern Region of Arkansas                                                                                                                                                                                                                                                                                                                                                                                                                                                                                                                                                                                                                                                                                                                                                                                                                                                                                                                                                                                                                                                                                                                                                                |  |  |  |  |  |
|                    | Mileage ChartTexarkana, AR20 MilesAshdown, AR42 MilesHope, AR50 MilesHaughton, LA64 MilesShreveport, LA65 MilesMagnolia, AR70 MilesRuston, LA97 MilesLittle Rock, AR154 MilesDallas, TX186 Miles                                                                                                                                                                                                                                                                                                                                                                                                                                                                                                                                                                                                                                                                                                                                                                                                                                                                                                                                                                                                                               |  |  |  |  |  |
|                    | Austin, TX 340 Miles                                                                                                                                                                                                                                                                                                                                                                                                                                                                                                                                                                                                                                                                                                                                                                                                                                                                                                                                                                                                                                                                                                                                                                                                           |  |  |  |  |  |
| Acreage:           | 390± total acres                                                                                                                                                                                                                                                                                                                                                                                                                                                                                                                                                                                                                                                                                                                                                                                                                                                                                                                                                                                                                                                                                                                                                                                                               |  |  |  |  |  |
| Access:            | Miller County Road 152                                                                                                                                                                                                                                                                                                                                                                                                                                                                                                                                                                                                                                                                                                                                                                                                                                                                                                                                                                                                                                                                                                                                                                                                         |  |  |  |  |  |
| Recreation:        | Deer, turkey, and small game hunting opportunities exist on the prop-<br>erty.                                                                                                                                                                                                                                                                                                                                                                                                                                                                                                                                                                                                                                                                                                                                                                                                                                                                                                                                                                                                                                                                                                                                                 |  |  |  |  |  |
| Real Estate Taxes: | \$876.39 (estimated)                                                                                                                                                                                                                                                                                                                                                                                                                                                                                                                                                                                                                                                                                                                                                                                                                                                                                                                                                                                                                                                                                                                                                                                                           |  |  |  |  |  |
| Mineral Rights:    | All mineral rights owned by the Seller, if any, shall not transfer to the<br>Buyer.                                                                                                                                                                                                                                                                                                                                                                                                                                                                                                                                                                                                                                                                                                                                                                                                                                                                                                                                                                                                                                                                                                                                            |  |  |  |  |  |

### AERIAL MAP