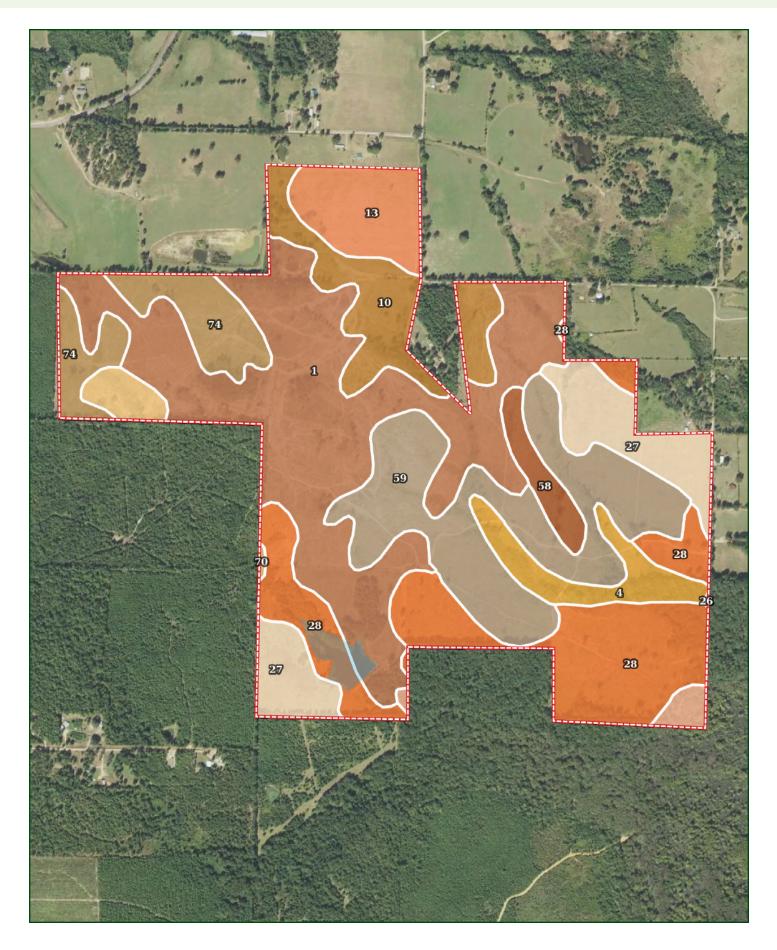

# TOPOGRAPHY MAP

| SOIL CODE | SOIL DESCRIPTION                                         | ACRES         | %     | CPI | NCCPI | CAF              |
|-----------|----------------------------------------------------------|---------------|-------|-----|-------|------------------|
| 1         | Dorcheat silt loam, 0 to 2 percent slopes                | 123.1<br>6    | 31.02 | 0   | 61    | Зw               |
| 59        | Sacul fine sandy loam, 3 to 8 percent slopes             | 68.65         | 17.29 | 0   | 76    | 40               |
| 28        | Gore silt loam, 3 to 8 percent slopes                    | 66.68         | 16.79 | 0   | 58    | 6e               |
| 27        | Gore silt loam, 1 to 3 percent slopes                    | 30.99         | 7.81  | 0   | 59    | 4e               |
| 10        | Bowie fine sandy loam, 3 to 8 percent slopes             | 28.98         | 7.3   | 0   | 77    | 4e               |
| 74        | Smithdale fine sandy loam, 5 to 8 percent slopes         | 24.81         | 6.25  | 0   | 75    | Зе               |
| 13        | Briley loamy fine sand, 8 to 12 percent slopes           | 20.1          | 5.06  | 0   | 52    | 4e               |
| 4         | Amy silt loam, 0 to 1 percent slopes, frequently flooded | 15.54         | 3.91  | 0   | 40    | 5w               |
| 58        | Sacul fine sandy loam, 1 to 3 percent slopes             | 8.27          | 2.08  | 0   | 77    | 3e               |
| 70        | Sawyer silt loam, 3 to 8 percent slopes                  | 6.3           | 1.59  | 0   | 78    | 3e               |
| 26        | Gladewater clay, frequently flooded                      | 3.56          | 0.9   | 0   | 49    | 5w               |
| TOTALS    |                                                          | 397.0<br>4(*) | 100%  | -   | 64.19 | <mark>3.9</mark> |

(\*) Total acres may differ in the second decimal compared to the sum of each acreage soil. This is due to a round error because we only show the acres of each soil with two decimal.