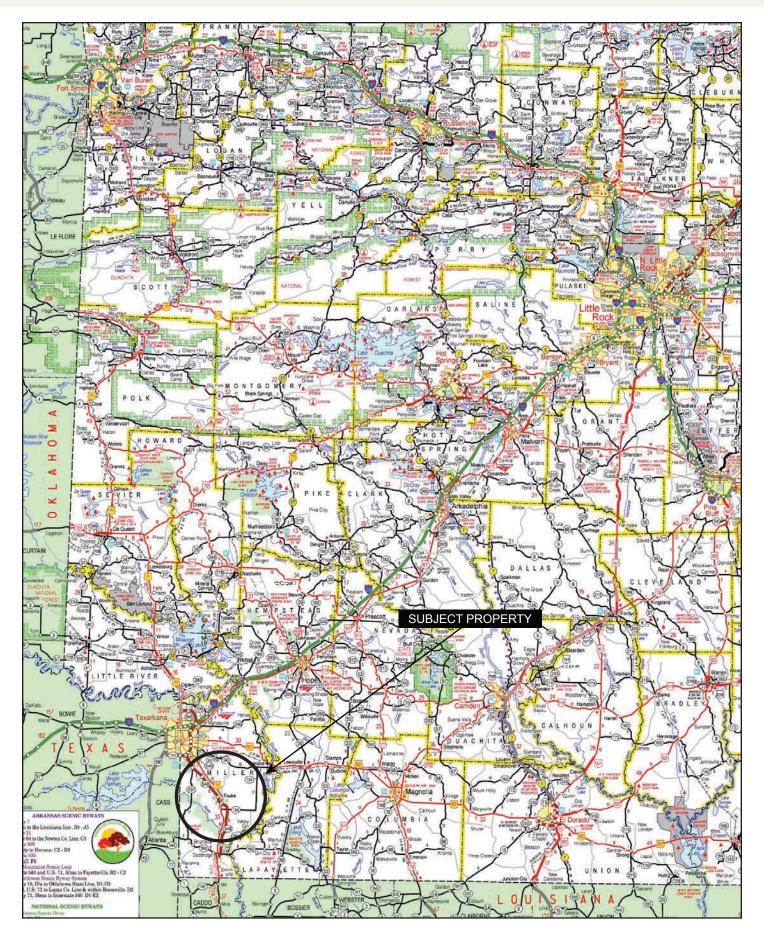

er of the property described within this offering brochure.

A representative of Lile Real Estate, Inc. must be present to conduct a showing. The management of Lile Real Estate, Inc. respectfully requests that interested parties contact us in advance to schedule a proper showing and do not attempt to tour or trespass on the property on their own. Thank you for your cooperation.

Some images shown within this offering brochure are used for representative purposes and may not have been taken on location at the subject property.

This offering is subject to errors, omissions, change or withdrawal without notice. All information provided herein is intended as a general guideline and has been provided by sources deemed reliable, but the accuracy of which we cannot guarantee.

### VICINITY MAP



# PROPERTY SUMMARY

| Description:       | <ul> <li>Rolling Hills 390 consists of a 390± acre, predominately well-established pine plantation in Miller County, Arkansas. The property is only five (5) miles from the Arkansas / Texas state line and approximately 20 minutes south of Texarkana. Access is considered good and available by Miller County Road 152.</li> <li>Of the 390± acres, approximately 360± acres are pine plantation, with the remaining acreage being a mix of Streamside Management Zones (12± acres), roads (10± acres), and ponds (8± acres). All of the pine plantation was bedded, and sprayed when planted, with 82.8± acres being established in 2016 and 277.8± acres in 2018.</li> <li>Additionally, the property offers year-round recreational opportunities including deer, turkey, an