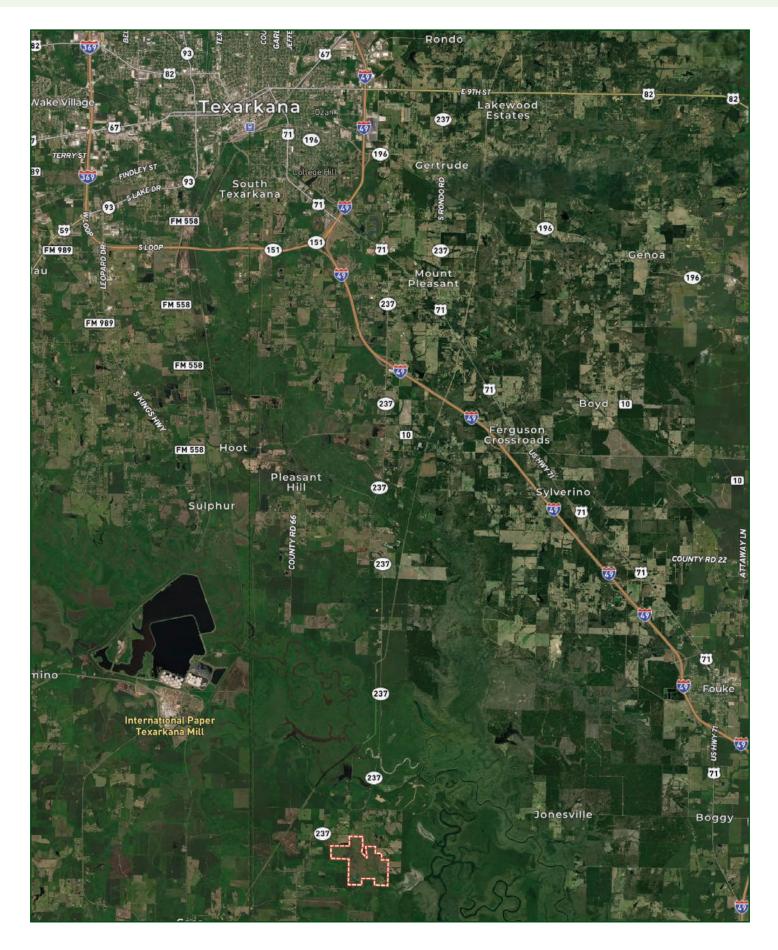

| ODIS E. NOEL BRAC<br>GRIFFIN H.W. 10<br>29 N.W. 10         | HUNN ROBER-DONALD<br>HISON HENSLEY<br>JSPET.39 39           | DELTIC FARM TIN<br>CO. INC.<br>120         | ABER WALTER ROSEMARY<br>ALLEN ALEXANDER<br>CONV 40 ETAL 40                                |

### LOCATION MAP



### AERIAL MAP





# TOPOGRAPHY MAP





| SOIL CODE | SOIL DESCRIPTION                                         | ACRES         | %     | CPI | NCCPI | CAF              |
|-----------|----------------------------------------------------------|---------------|-------|-----|-------|------------------|
| 1         | Dorcheat silt loam, 0 to 2 percent slopes                | 123.1<br>6    | 31.02 | 0   | 61    | Зw               |
| 59        | Sacul fine sandy loam, 3 to 8 percent slopes             | 68.65         | 17.29 | 0   | 76    | 40               |
| 28        | Gore silt loam, 3 to 8 percent slopes                    | 66.68         | 16.79 | 0   | 58    | 6e               |
| 27        | Gore silt loam, 1 to 3 percent slopes                    | 30.99         | 7.81  | 0   | 59    | 4e