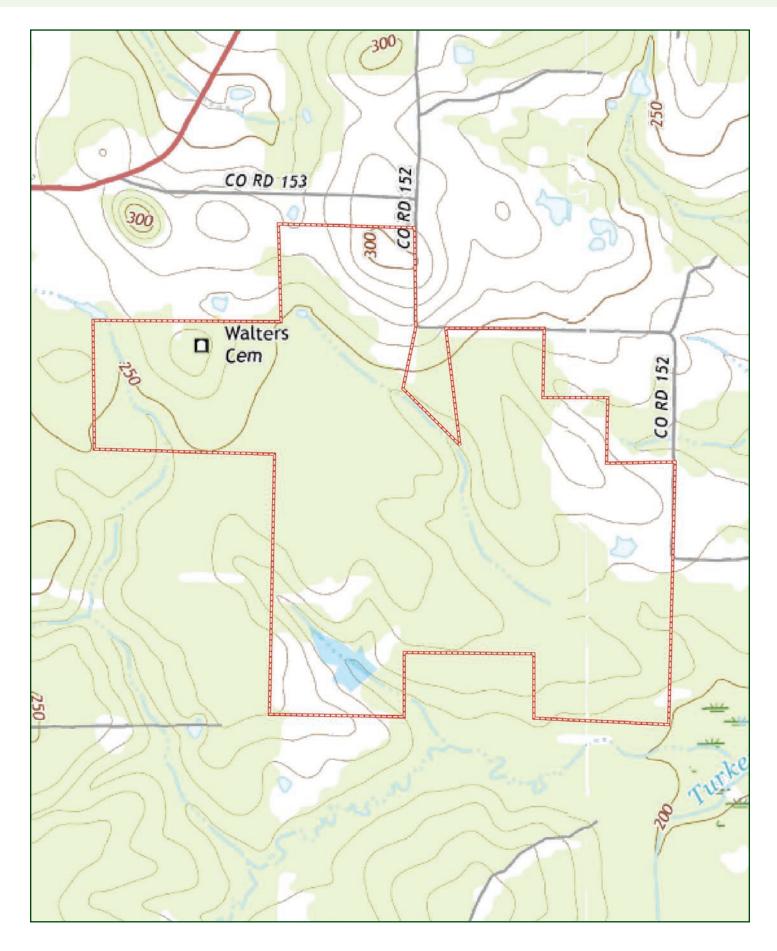

| ODIS E. NOEL BRAC<br>GRIFFIN H.W. 10<br>29 N.W. 10         | HUNN ROBER-DONALD<br>HISON HENSLEY<br>JSPET.39 39           | DELTIC FARM TIN<br>CO. INC.<br>120         | ABER WALTER ROSEMARY<br>ALLEN ALEXANDER<br>CONV 40 ETAL 40                                |

### LOCATION MAP



### AERIAL MAP





# TOPOGRAPHY MAP





| SOIL CODE | SOIL DESCRIPTION                                         | ACRES         | %     | CPI | NCCPI | CAF              |
|-----------|----------------------------------------------------------|---------------|-------|-----|-------|------------------|
| 1         | Dorcheat silt loam, 0 to 2 percent slopes                | 123.1<br>6    | 31.02 | 0   | 61    | Зw               |
| 59        | Sacul fine sandy loam, 3 to 8 percent slopes             | 68.65         | 17.29 | 0   | 76    | 40               |
| 28        | Gore silt loam, 3 to 8 percent slopes                    | 66.68         | 16.79 | 0   | 58    | 6e               |
| 27        | Gore silt loam, 1 to 3 percent slopes                    | 30.99         | 7.81  | 0   | 59    | 4e               |
| 10        | Bo