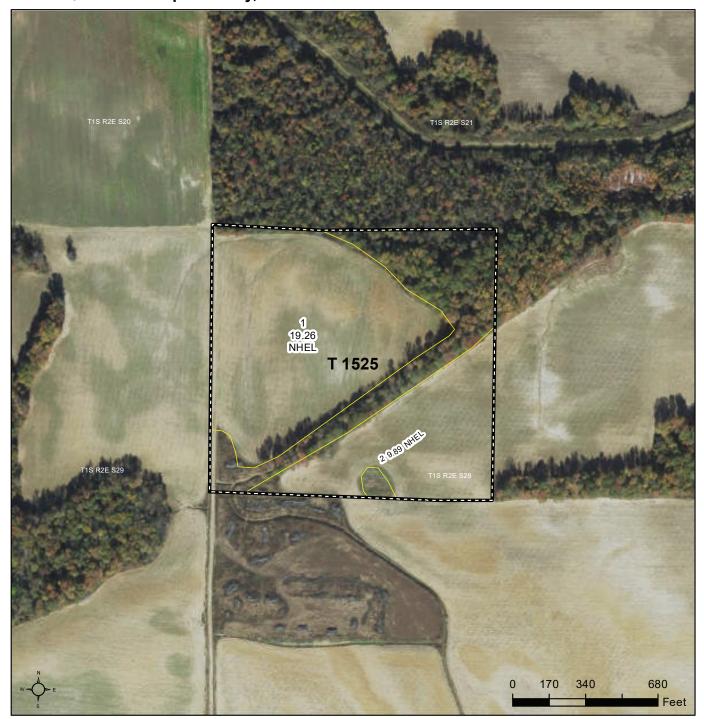

NOTES

| Tract Number           | : | 1525                                                           |  |  |
|------------------------|---|----------------------------------------------------------------|--|--|
| Description            | : | D3/1B                                                          |  |  |
| FSA Physical Location  | : | ARKANSAS/PHILLIPS                                              |  |  |
| ANSI Physical Location | : | ARKANSAS/PHILLIPS                                              |  |  |
| BIA Unit Range Number  | : |                                                                |  |  |
| HEL Status             | : | NHEL: No agricultural commodity planted on undetermined fields |  |  |
| Wetland Status         | ÷ | Tract does not contain a wetland                               |  |  |
| WL Violations          | : | None                                                           |  |  |
| Owners                 | 2 | TLM LAND LLC                                                   |  |  |
| Other Producers        | : | None                                                           |  |  |
| Recon ID               |   | None                                                           |  |  |

United States Department of Agriculture Phillips County, Arkansas

Common Land Unit

Non-Cropland; Cropland

#### Wetland Determination Identifiers

- Restricted Use
   Limited Restrictions
- Exempt from Conservation
- Compliance Provisions

Imagery Year: 2021

2023 Program Year Map Created February 14, 2023 Farm 556

Tract **1525** 