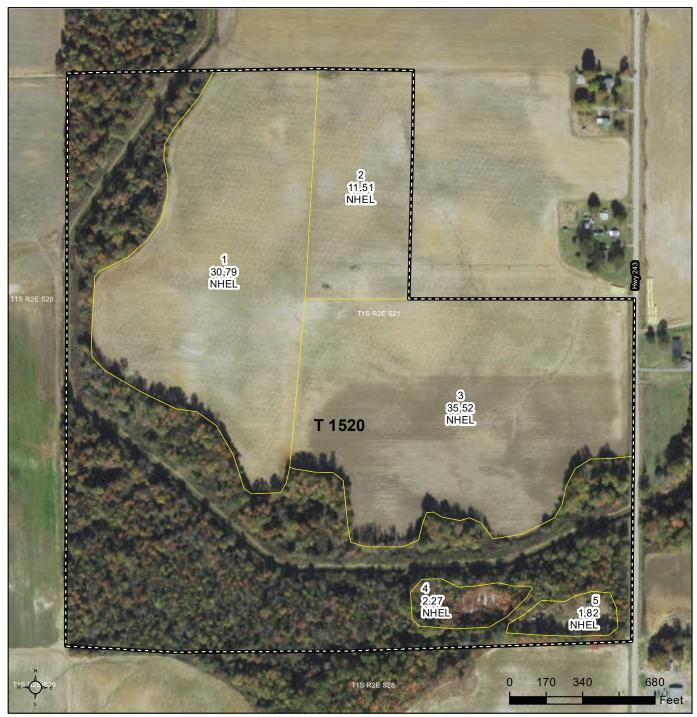

United States Department of Agriculture Phillips County, Arkansas

Common Land Unit

Non-Cropland; Cropland

#### Wetland Determination Identifiers

- Restricted Use
   Limited Restrictions
- Exempt from Conservation
- Compliance Provisions

Imagery Year: 2021

2023 Program Year Map Created February 14, 2023 Farm 556