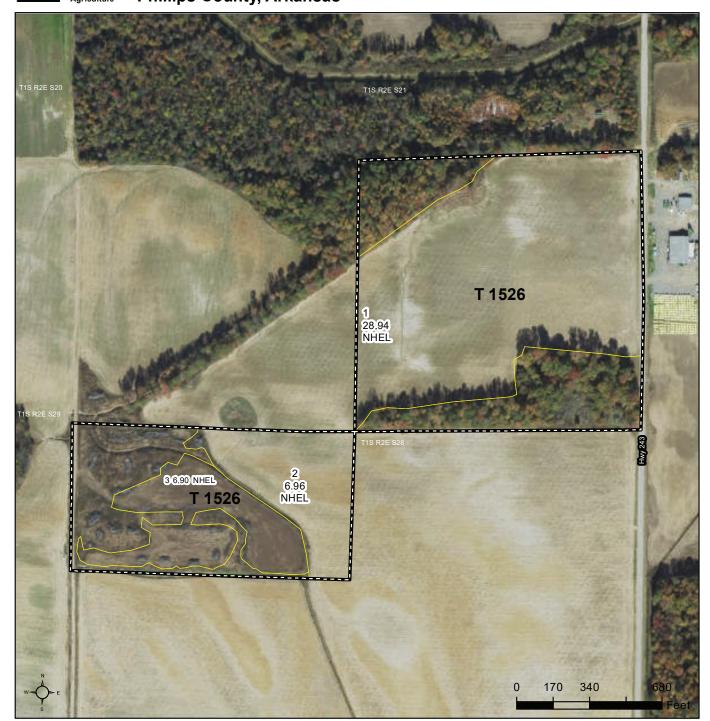

United States Department of Agriculture Phillips County, Arkansas

Common Land Unit

Non-Cropland; Cropland

#### Wetland Determination Identifiers

- Restricted Use
   Limited Restrictions
- Exempt from Conservation
- Compliance Provisions

Imagery Year: 2021

2023 Program Year Map Created February 14, 2023 Farm 556