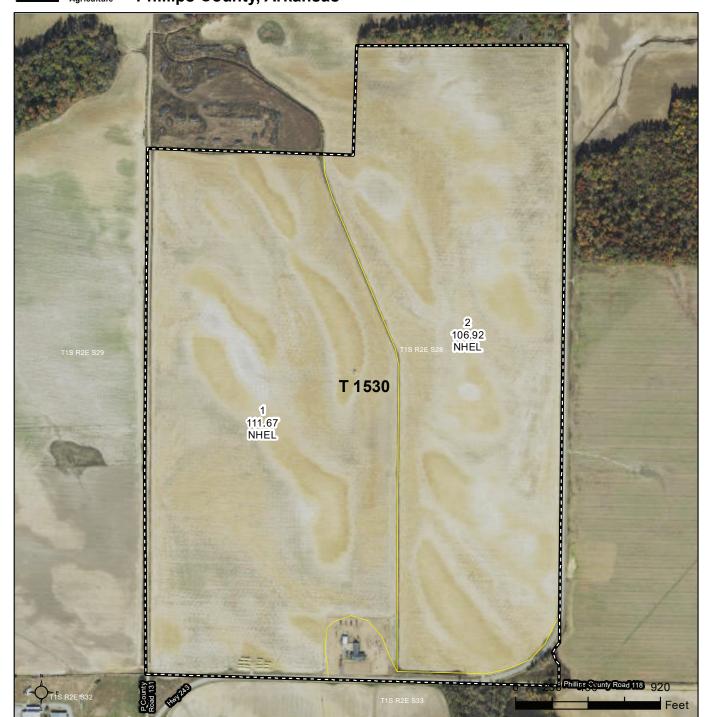

United States Department of Agriculture Phillips County, Arkansas

Common Land Unit

Non-Cropland; Cropland

#### Wetland Determination Identifiers

- Restricted Use
   Limited Restrictions
- Exempt from Conservation
- Compliance Provisions

Imagery Year: 2021

2023 Program Year Map Created February 14, 2023 Farm 556