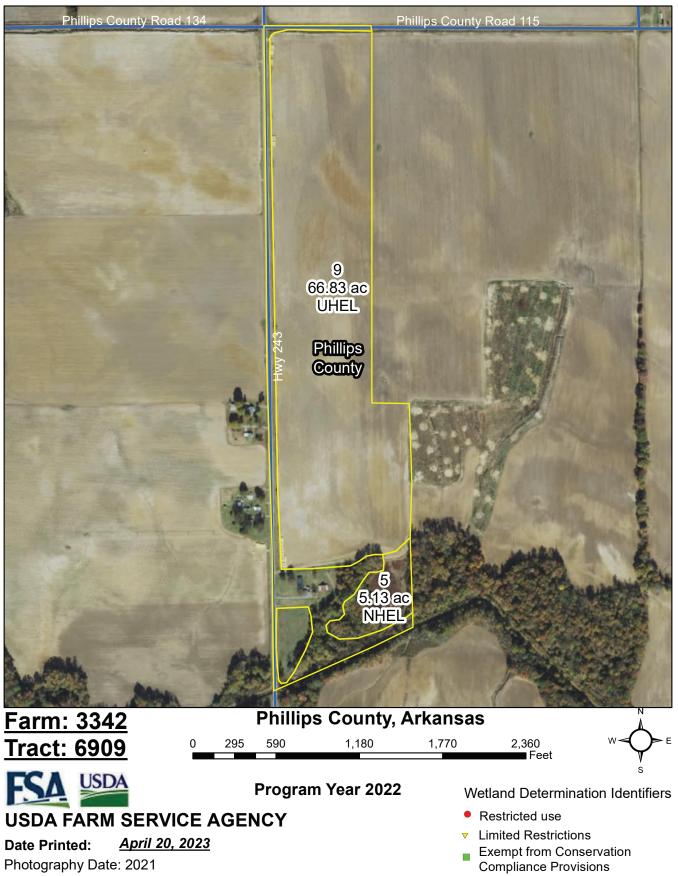

United States Department of Agriculture Phillips County, Arkansas

Common Land Unit

Non-Cropland; Cropland

#### Wetland Determination Identifiers

- Restricted Use
   Limited Restrictions
- Exempt from Conservation
- Compliance Provisions

Imagery Year: 2021

2023 Program Year Map Created February 14, 2023 Farm 556

Tract **1525** 