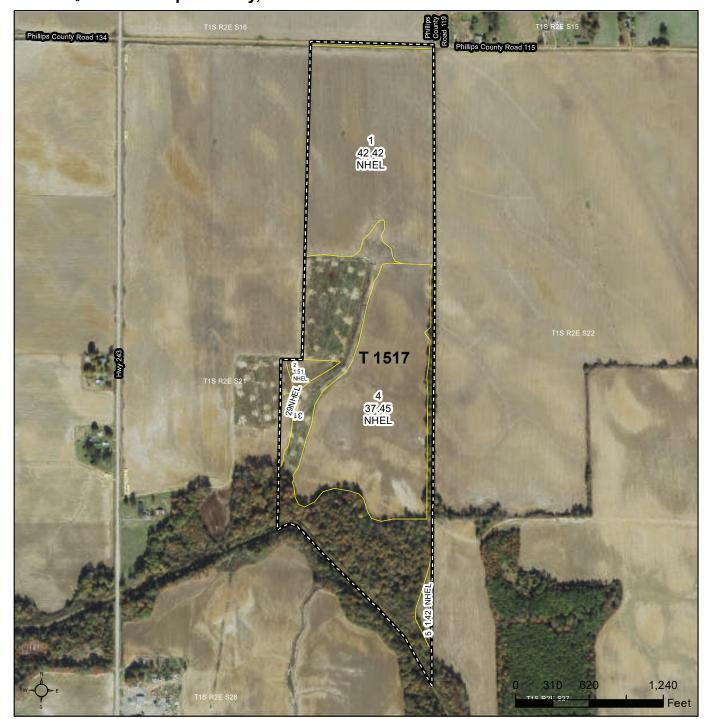

NOTES

| Tract Number           | : | 1525                                                           |  |  |
|------------------------|---|----------------------------------------------------------------|--|--|
| Description            | : | D3/1B                                                          |  |  |
| FSA Physical Location  | : | ARKANSAS/PHILLIPS                                              |  |  |
| ANSI Physical Location | : | ARKANSAS/PHILLIPS                                              |  |  |
| BIA Unit Range Number  | : |                                                                |  |  |
| HEL Status             | : | NHEL: No agricultural commodity planted on undetermined fields |  |  |
| Wetland Status         | ÷ | Tract does not contain a wetland                               |  |  |
| WL Violations          | : | None                                                           |  |  |
| Owners                 | 2 | TLM LAND LLC                                                   |  |  |
| Other Producers        | : | None                                                           |  |  |
| Recon ID               |   | None                                                           |  |  |

| Section and the second |          |              | Tract Land Dat | a    |      |      |           |
|------------------------|----------|--------------|----------------|------|------|------|-----------|
| Farm Land              | Cropland | DCP Cropland | WBP            | EWP  | WRP  | GRP  | Sugarcane |
| 38.17                  | 29.15    | 29.15        | 0.00           | 0.00 | 0.00 | 0.00 | 0.0       |