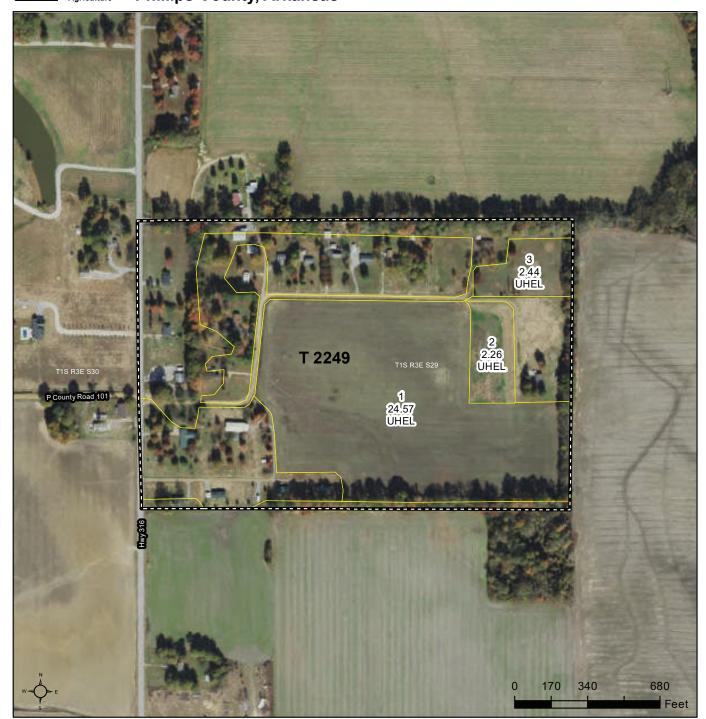

United States Department of Agriculture Phillips County, Arkansas

Common Land Unit

Non-Cropland; Cropland

#### Wetland Determination Identifiers

- Restricted Use
   Limited Restrictions
- Exempt from Conservation
- Compliance Provisions

Imagery Year: 2021

2023 Program Year Map Created February 14, 2023 Farm 556