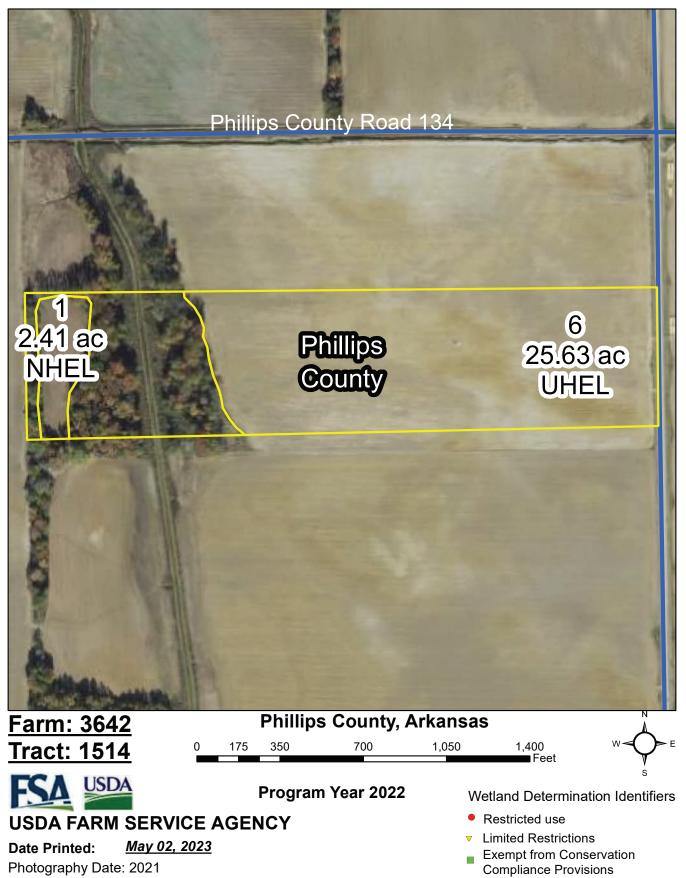

United States Department of Agriculture Phillips County, Arkansas

Common Land Unit

Non-Cropland; Cropland

#### Wetland Determination Identifiers

- Restricted Use
   Limited Restrictions
- Exempt from Conservation
- Compliance Provisions

Imagery Year: 2021

2023 Program Year Map Created February 14, 2023 Farm 556