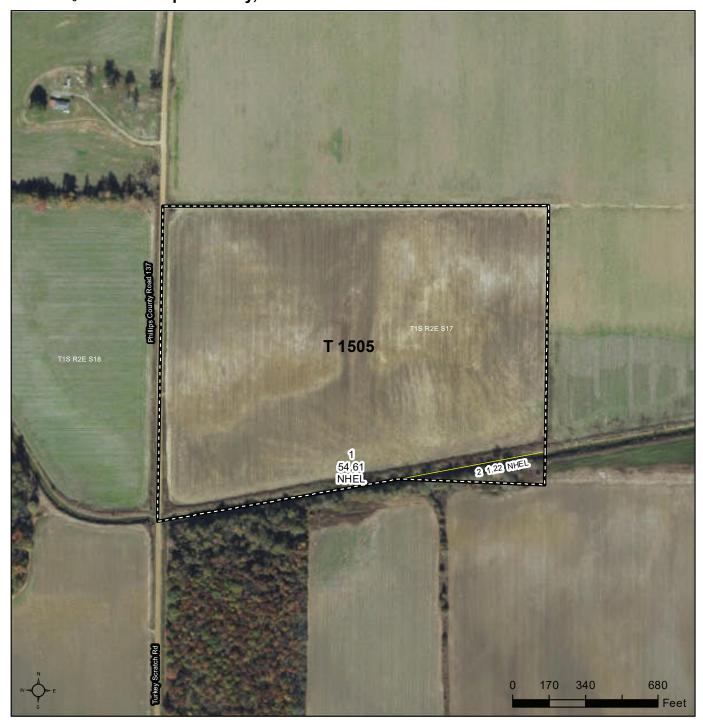

United States Department of Agriculture Phillips County, Arkansas

Common Land Unit

Non-Cropland; Cropland

#### Wetland Determination Identifiers

- Restricted Use
   Limited Restrictions
- Exempt from Conservation
- Compliance Provisions

Imagery Year: 2021

2023 Program Year Map Created February 14, 2023 Farm 556