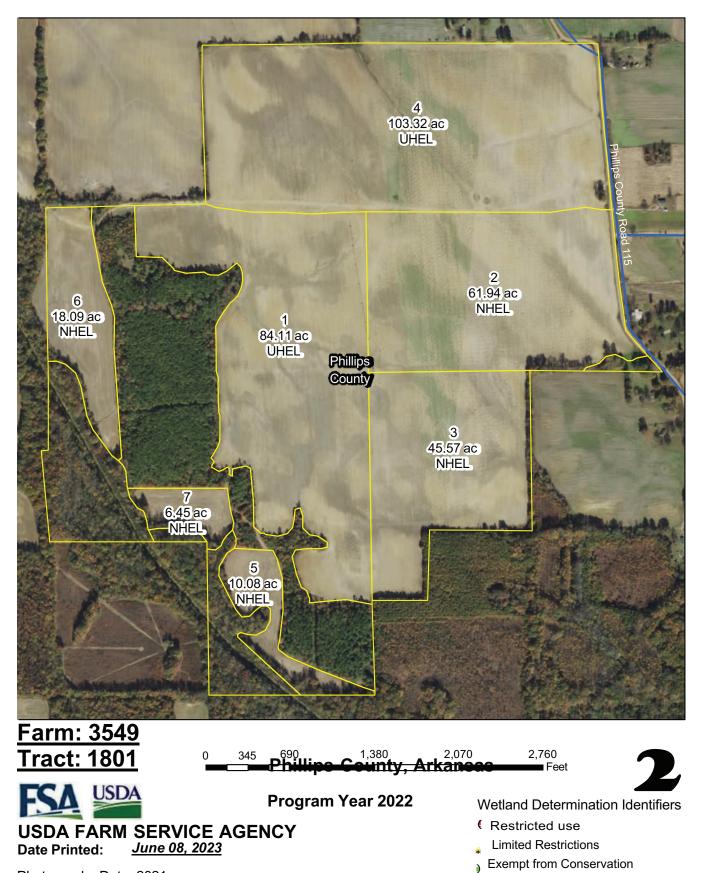

United States Department of Agriculture Phillips County, Arkansas

Common Land Unit

Non-Cropland; Cropland

#### Wetland Determination Identifiers

- Restricted Use
   Limited Restrictions
- Exempt from Conservation
- Compliance Provisions

Imagery Year: 2021

2023 Program Year Map Created February 14, 2023 Farm 556