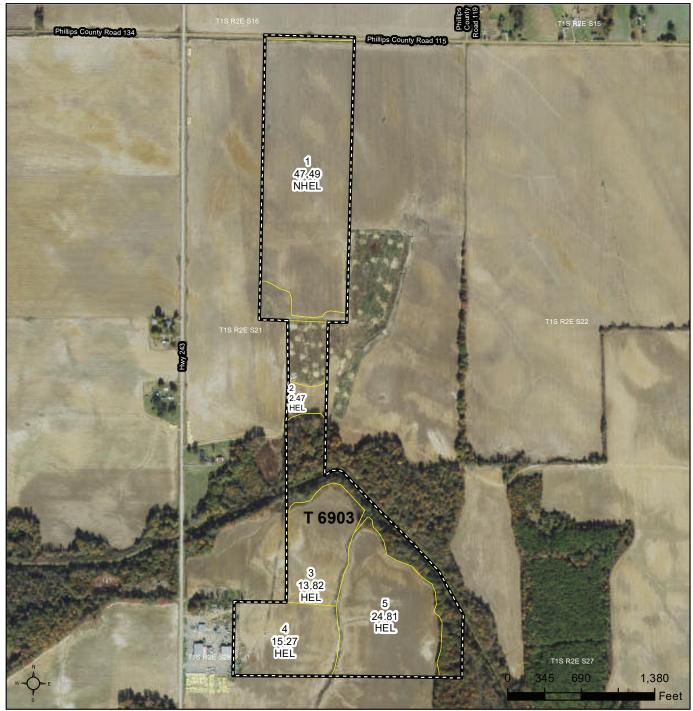

NOTES

| Tract Number           | : | 1525                                                           |  |  |
|------------------------|---|----------------------------------------------------------------|--|--|
| Description            | : | D3/1B                                                          |  |  |
| FSA Physical Location  | : | ARKANSAS/PHILLIPS                                              |  |  |
| ANSI Physical Location | : | ARKANSAS/PHILLIPS                                              |  |  |
| BIA Unit Range Number  | : |                                                                |  |  |
| HEL Status             | : | NHEL: No agricultural commodity planted on undetermined fields |  |  |
| Wetland Status         | ÷ | Tract does not contain a wetland                               |  |  |
| WL Violations          | : | None                                                           |  |  |
| Owners                 | 2 | TLM LAND LLC                                                   |  |  |
| Other Producers        | : | None                                                           |  |  |
| Recon ID               |   | None                                                           |  |  |

| Section and the second |          |              | Tract Land Dat | a    |      |      |           |
|------------------------|----------|--------------|----------------|------|------|------|-----------|
| Farm Land              | Cropland | DCP Cropland | WBP            | EWP  | WRP  | GRP  | Sugarcane |
| 38.17                  | 29.15    | 29.15        | 0.00           | 0.00 | 0.00 | 0.00 | 0.0       |