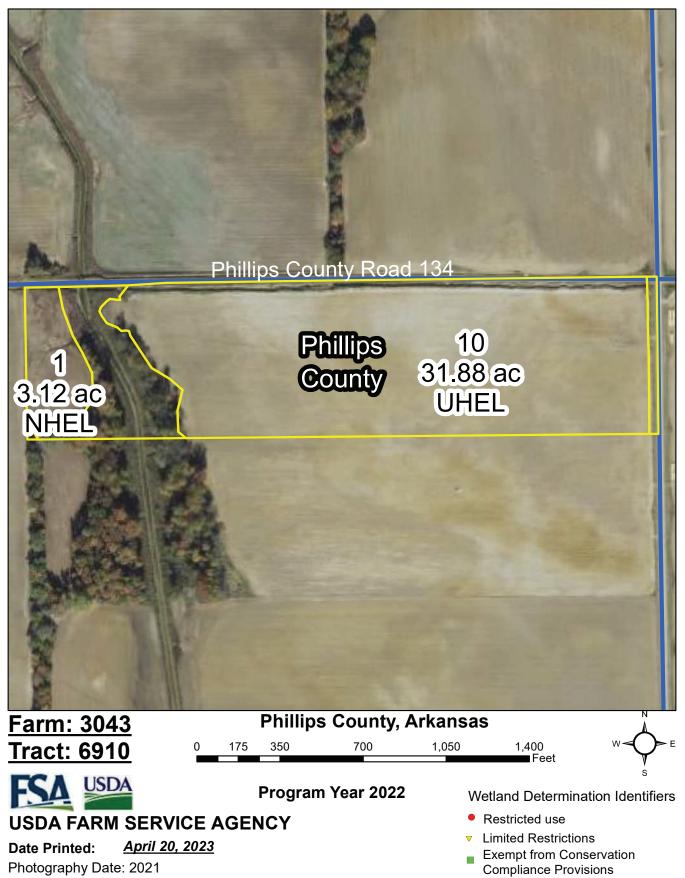

United States Department of Agriculture Phillips County, Arkansas

Common Land Unit

Non-Cropland; Cropland

#### Wetland Determination Identifiers

- Restricted Use
   Limited Restrictions
- Exempt from Conservation
- Compliance Provisions

Imagery Year: 2021

2023 Program Year Map Created February 14, 2023 Farm 556

Tract **1525** 