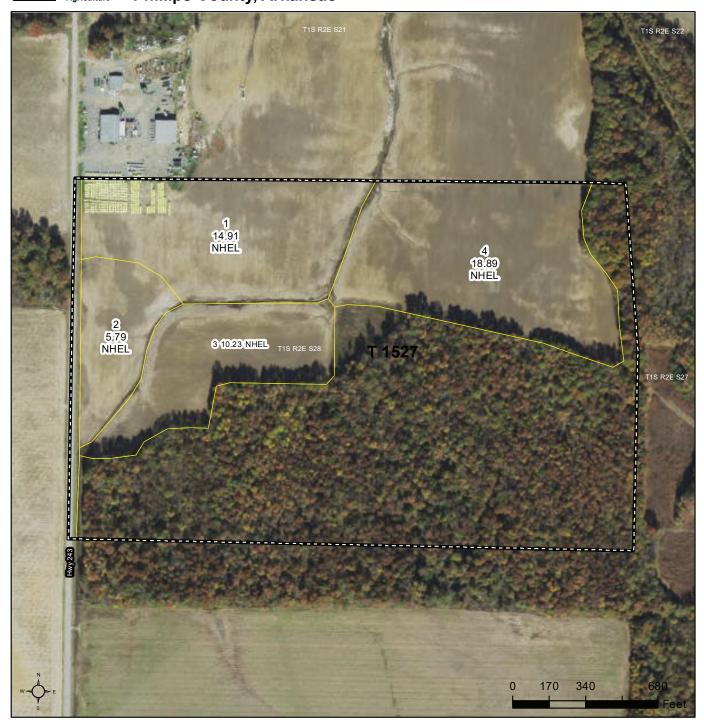

United States Department of Agriculture Phillips County, Arkansas

Common Land Unit

Non-Cropland; Cropland

#### Wetland Determination Identifiers

- Restricted Use
   Limited Restrictions
- Exempt from Conservation
- Compliance Provisions

Imagery Year: 2021

2023 Program Year Map Created February 14, 2023 Farm 556