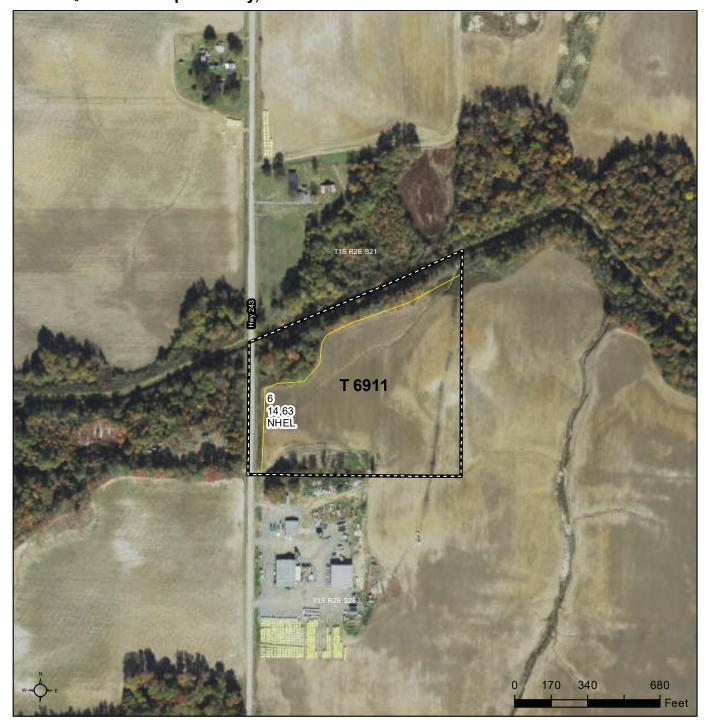

United States Department of Agriculture Phillips County, Arkansas

Common Land Unit

Non-Cropland; Cropland

#### Wetland Determination Identifiers

- Restricted Use
   Limited Restrictions
- Exempt from Conservation
- Compliance Provisions

Imagery Year: 2021

2023 Program Year Map Created February 14, 2023 Farm 556

Tract **1525** 