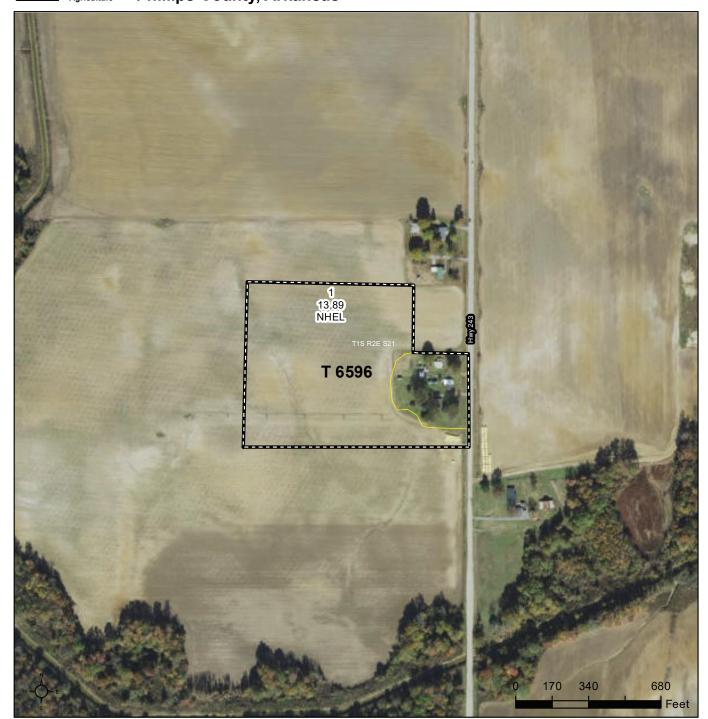

United States Department of Agriculture Phillips County, Arkansas

Common Land Unit

Non-Cropland; Cropland

#### Wetland Determination Identifiers

- Restricted Use
   Limited Restrictions
- Exempt from Conservation
- Compliance Provisions

Imagery Year: 2021

2023 Program Year Map Created February 14, 2023 Farm 556

Tract **1525** 