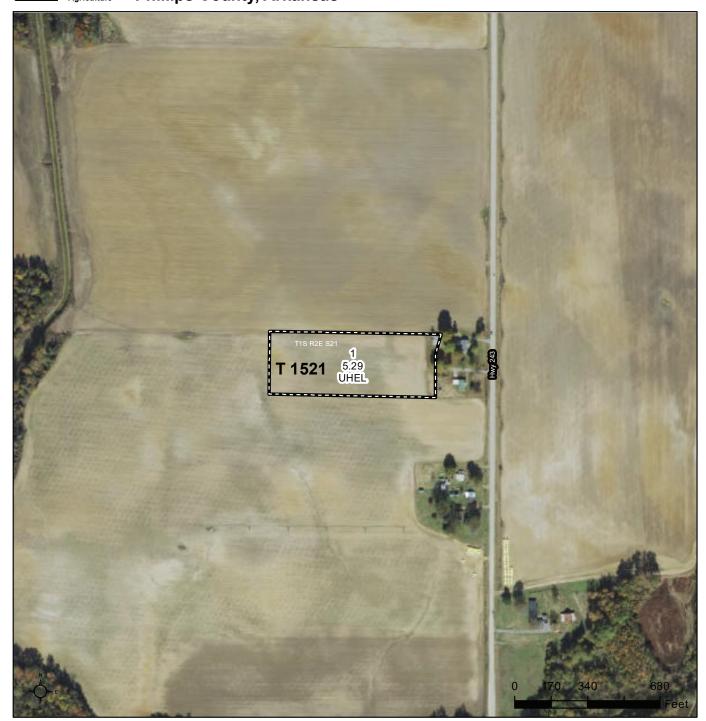

United States Department of Agriculture Phillips County, Arkansas

Common Land Unit

Non-Cropland; Cropland

#### Wetland Determination Identifiers

- Restricted Use
   Limited Restrictions
- Exempt from Conservation
- Compliance Provisions

Imagery Year: 2021

2023 Program Year Map Created February 14, 2023 Farm 556

Tract **1525** 