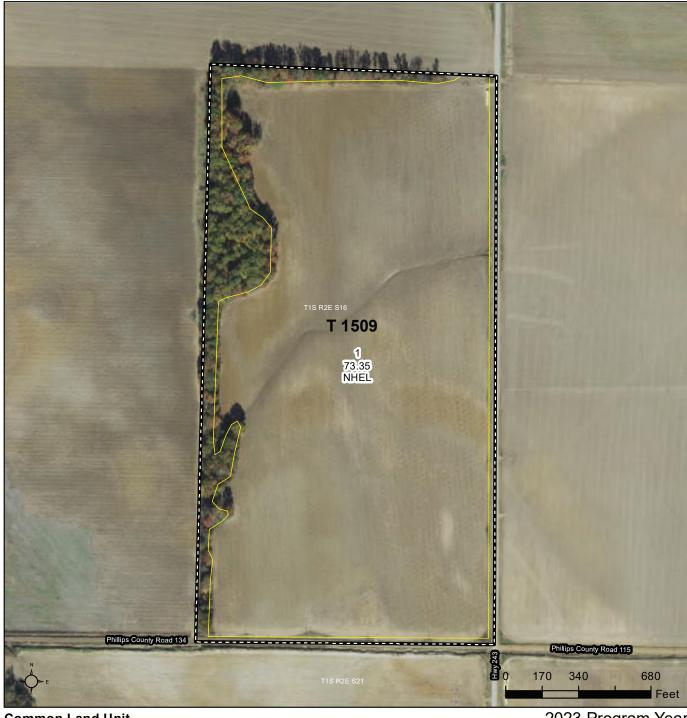

United States Department of Agriculture Phillips County, Arkansas

Common Land Unit

Non-Cropland; Cropland

#### Wetland Determination Identifiers

- Restricted Use
   Limited Restrictions
- Exempt from Conservation
- Compliance Provisions

Imagery Year: 2021

2023 Program Year Map Created February 14, 2023 Farm 556

Tract **1525** 