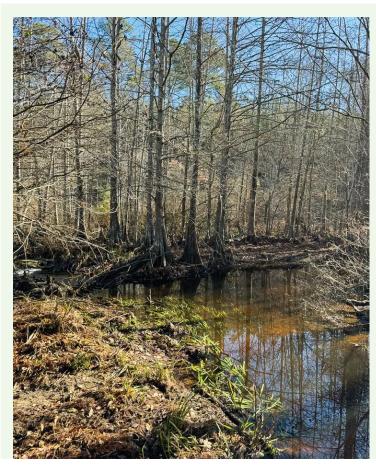

#### PROPERTY SUMMARY

**Description:** Pigott Paradise 40 consists of 40± acres offering deer, turkey, small

game, and even has a cypress brake that has some duck hunting. It is in a rural, secluded part of Ouachita County near Chidester, Arkansas. The property offers a great opportunity to invest in a piece of land that

has both recreational and timberland investment opportunities.

**Location:** Chidester; Ouachita County; Southern Region of Arkansas

Mileage Chart

| Chidester, AR   | 11 Miles |
|-----------------|----------|
| Sparkman, AR    | 19 Miles |
| Camden, AR      | 30 Miles |
| Prescott, AR    | 37 Miles |
| Hope, AR        | 48 Miles |
| Magnolia, AR    | 48 Miles |
| Arkadelphia, AR | 49 Miles |
| El Dorado, AR   | 56 Miles |
| Texarkana, AR   | 84 Miles |
|                 |          |

**Acreage:** 40± acres

**Recreation:** Deer, turkey, small game, and some duck hunting opportunites all exist

on the property.

**Access:** No deeded access.

**Real Estate Taxes:** \$42.34 (estimated)

**Mineral Rights:** Seller reserves their mineral rights.