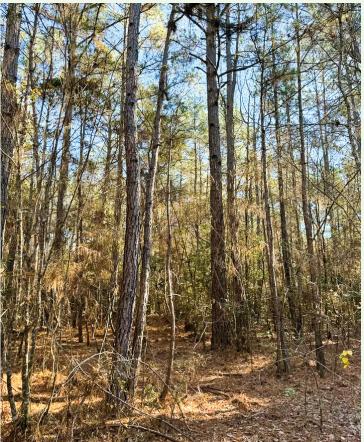

#### PROPERTY SUMMARY

**Description:** Pigott Paradise 40 consists of 40± acres offering deer, turkey, small

game, and even has a cypress brake that has some duck hunting. It is in a rural, secluded part of Ouachita County near Chidester, Arkansas. The property offers a great opportunity to invest in a piece of land that

has both recreational and timberland investment opportunities.

**Location:** Chidester; Ouachita County; Southern Region of Arkansas

Mileage Chart

| Chidester, AR   | 11 Miles |
|-----------------|----------|
| Sparkman, AR    | 19 Miles |
| Camden, AR      | 30 Miles |
| Prescott, AR    | 37 Miles |
| Hope, AR        | 48 Miles |
| Magnolia, AR    | 48 Miles |
| Arkadelphia, AR | 49 Miles |
| El Dorado, AR   | 56 Miles |
| Texarkana, AR   | 84 Miles |
|                 |          |

**Acreage:** 40± acres

**Recreation:** Deer, turkey, small game, and some duck hunting opportunites all exist

on the property.

**Access:** No deeded access.

**Real Estate Taxes:** \$42.34 (estimated)

**Mineral Rights:** Seller reserves their mineral rights.