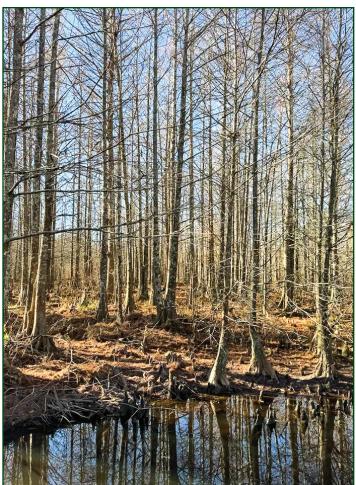

#### PROPERTY SUMMARY

**Description:** Pigott Paradise 40 consists of 40± acres offering deer, turkey, small

game, and even has a cypress brake that has some duck hunting. It is in a rural, secluded part of Ouachita County near Chidester, Arkansas. The property offers a great opportunity to invest in a piece of land that

has both recreational and timberland investment opportunities.

**Location:** Chidester; Ouachita County; Southern Region of Arkansas

Mileage Chart

| Chidester, AR   | 11 Miles |
|-----------------|----------|
| Sparkman, AR    | 19 Miles |
| Camden, AR      | 30 Miles |
| Prescott, AR    | 37 Miles |
| Hope, AR        | 48 Miles |
| Magnolia, AR    | 48 Miles |
| Arkadelphia, AR | 49 Miles |
| El Dorado, AR   | 56 Miles |
| Texarkana, AR   | 84 Miles |
|                 |          |

**Acreage:** 40± acres

**Recreation:** Deer, turkey, small game, and some duck hunting opportunites all exist

on the property.

**Access:** No deeded access.

**Real Estate Taxes:** \$42.34 (estimated)

**Mineral Rights:** Seller reserves their mineral rights.