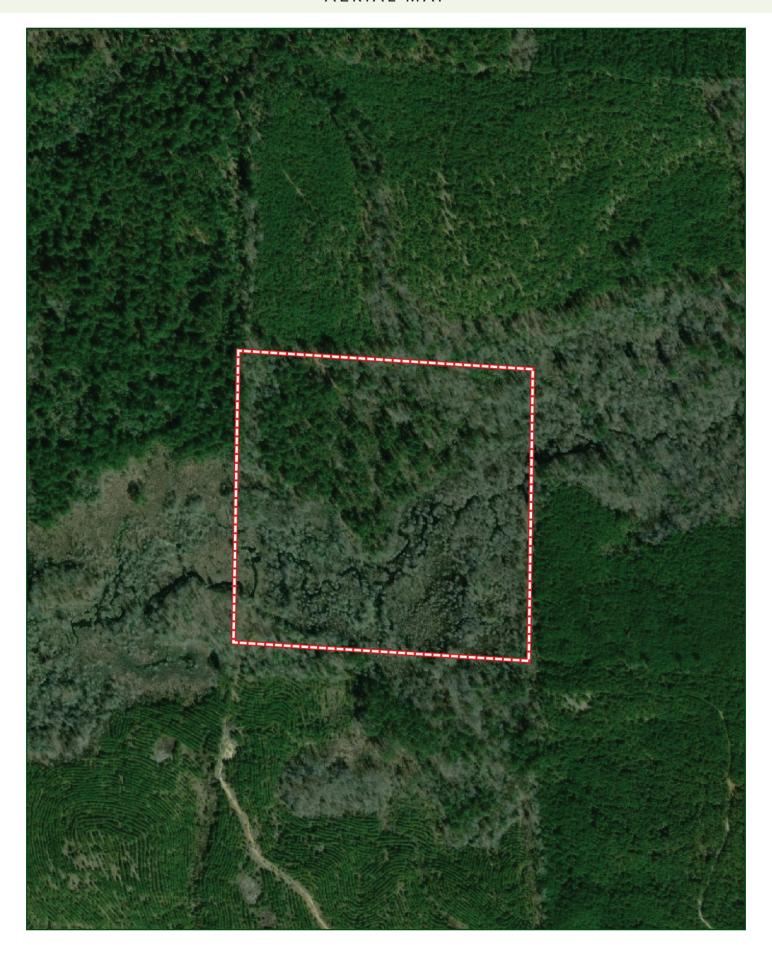

0 Miles |
| Prescott, AR    | 37 Miles |
| Hope, AR        | 48 Miles |
| Magnolia, AR    | 48 Miles |
| Arkadelphia, AR | 49 Miles |
| El Dorado, AR   | 56 Miles |
| Texarkana, AR   | 84 Miles |
|                 |          |

**Acreage:** 40± acres

**Recreation:** Deer, turkey, small game, and some duck hunting opportunites all exist

on the property.

**Access:** No deeded access.

**Real Estate Taxes:** \$42.34 (estimated)

**Mineral Rights:** Seller reserves their mineral rights.

**Offering Price:** \$76,000.00

To find out more about Pigott Paradise 40 or to schedule a property tour, contact David Stone or Matt Stone of Lile Real Estate, Inc.

David Stone 870-818-0751 (mobile) | dstone@lilerealestate.com

Matt Stone 870-818-0750 (mobile) | mstone@lilerealestate.com

## AERIAL MAP









## SOIL MAP KEY

| SOIL CODE | SOIL DESCRIPTION                                                | ACRES  | %     | CPI | NCCPI | CAP  |
|-----------|-----------------------------------------------------------------|--------|-------|-----|-------|------|
| BB        | Bibb fine sandy loam, 0 to 1 percent slopes, frequently flooded | 26.64  | 66.9  | 0   | 35    | 5w   |
| CNB       | Cahaba-Norfolk association, undulating                          | 7.43   | 18.66 | 0   | 75    | 3e   |
| KSC       | Kirvin-Sacul association, rolling                               | 5.75   | 14.44 | 0   | 68    | 6e   |
| TOTALS    |                                                                 | 39.82( | 100%  | -   | 47.23 | 4.77 |

<sup>(\*)</sup> Total acres may differ in the second decimal compa