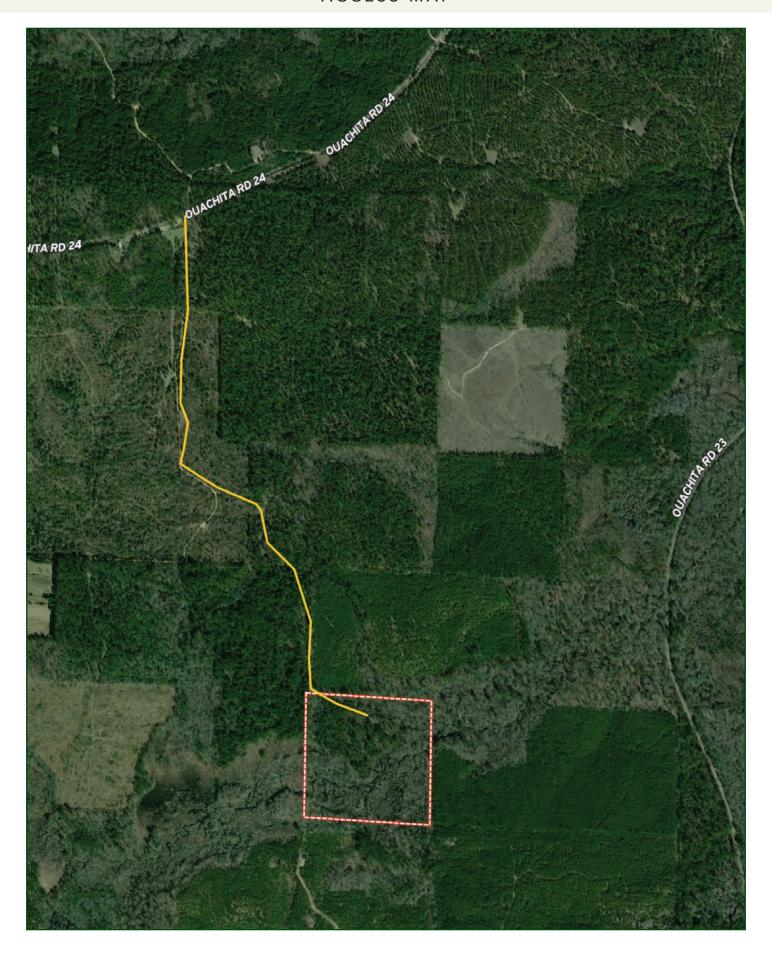

## AERIAL MAP

#### PROPERTY SUMMARY

**Description:** Pigott Paradise 40 consists of 40± acres offering deer, turkey, small

game, and even has a cypress brake that has some duck hunting. It is in a rural, secluded part of Ouachita County near Chidester, Arkansas. The property offers a great opportunity to invest in a piece of land that

has both recreational and timberland investment opportunities.

**Location:** Chidester; Ouachita County; Southern Region of Arkansas

Mileage Chart

| Chidester, AR   | 11 Miles |
|-----------------|----------|
| Sparkman, AR    | 19 Miles |
| Camden, AR      | 30 Miles |
| Prescott, AR    | 37 Miles |
| Hope, AR        | 48 Miles |
| Magnolia, AR    | 48 Miles |
| Arkadelphia, AR | 49 Miles |
| El Dorado, AR   | 56 Miles |
| Texarkana, AR   | 84 Miles |
|                 |          |

**Acreage:** 40± acres

**Recreation:** Deer, turkey, small game, and some duck hunting opportunites all exist

on the property.

**Access:** No deeded access.

**Real Estate Taxes:** \$42.34 (estimated)

**Mineral Rights:** Seller reserves their mineral rights.