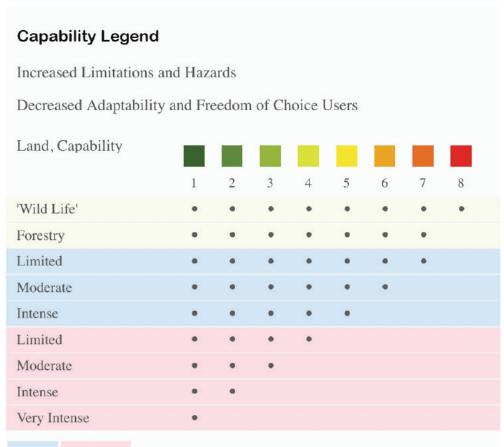

## SOIL MAP KEY

| SOIL CODE | SOIL DESCRIPTION                                                | ACRES  | %     | CPI | NCCPI | CAP  |
|-----------|-----------------------------------------------------------------|--------|-------|-----|-------|------|
| BB        | Bibb fine sandy loam, 0 to 1 percent slopes, frequently flooded | 26.64  | 66.9  | 0   | 35    | 5w   |
| CNB       | Cahaba-Norfolk association, undulating                          | 7.43   | 18.66 | 0   | 75    | 3e   |
| KSC       | Kirvin-Sacul association, rolling                               | 5.75   | 14.44 | 0   | 68    | 6e   |
| TOTALS    |                                                                 | 39.82( | 100%  | -   | 47.23 | 4.77 |

## **Grazing Cultivation**

- (c) climatic limitations (e) susceptibility to erosion
- (s) soil limitations within the rooting zone (w) excess of water

401 Autumn Road | Little Rock, AR 72211 501.374.3411 (office) | 501.421.0031 (fax)