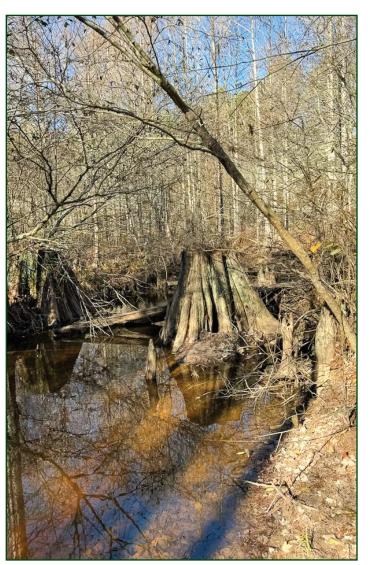

#### PROPERTY SUMMARY

**Description:** Pigott Paradise 40 consists of 40± acres offering deer, turkey, small

game, and even has a cypress brake that has some duck hunting. It is in a rural, secluded part of Ouachita County near Chidester, Arkansas. The property offers a great opportunity to invest in a piece of land that

has both recreational and timberland investment opportunities.

**Location:** Chidester; Ouachita County; Southern Region of Arkansas

Mileage Chart

| Chidester, AR   | 11 Miles |
|-----------------|----------|
| Sparkman, AR    | 19 Miles |
| Camden, AR      | 30 Miles |
| Prescott, AR    | 37 Miles |
| Hope, AR        | 48 Miles |
| Magnolia, AR    | 48 Miles |
| Arkadelphia, AR | 49 Miles |
| El Dorado, AR   | 56 Miles |
| Texarkana, AR   | 84 Miles |
|                 |          |

**Acreage:** 40± acres

**Recreation:** Deer, turkey, small game, and some duck hunting opportunites all exist

on the property.

**Access:** No deeded access.

**Real Estate Taxes:** \$42.34 (estimated)

**Mineral Rights:** Seller reserves their mineral rights.