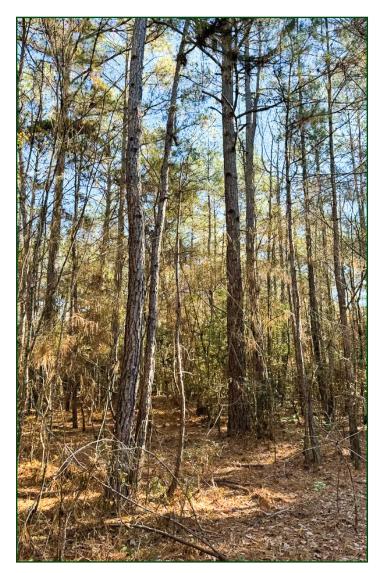

#### PROPERTY SUMMARY

**Description:** Pigott Paradise 40 consists of 40± acres offering deer, turkey, small

game, and even has a cypress brake that has some duck hunting. It is in a rural, secluded part of Ouachita County near Chidester, Arkansas. The property offers a great opportunity to invest in a piece of land that

has both recreational and timberland investment opportunities.

**Location:** Chidester; Ouachita County; Southern Region of Arkansas

Mileage Chart

| Chidester, AR   | 11 Miles |
|-----------------|----------|
| Sparkman, AR    | 19 Miles |
| Camden, AR      | 30 Miles |
| Prescott, AR    | 37 Miles |
| Hope, AR        | 48 Miles |
| Magnolia, AR    | 48 Miles |
| Arkadelphia, AR | 49 Miles |
| El Dorado, AR   | 56 Miles |
| Texarkana, AR   | 84 Miles |
|                 |          |

**Acreage:** 40± acres

**Recreation:** Deer, turkey, small game, and some duck hunting opportunites all exist

on the property.

**Access:** No deeded access.

**Real Estate Taxes:** \$42.34 (estimated)

**Mineral Rights:** Seller reserves their mineral rights.