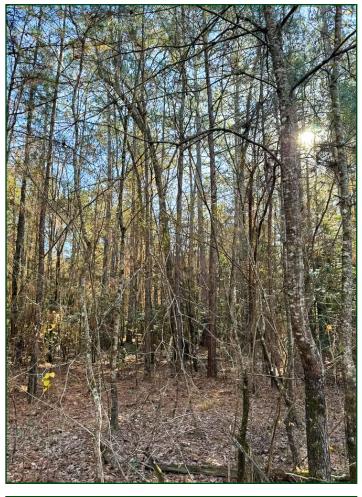

#### PROPERTY SUMMARY

**Description:** Pigott Paradise 40 consists of 40± acres offering deer, turkey, small

game, and even has a cypress brake that has some duck hunting. It is in a rural, secluded part of Ouachita County near Chidester, Arkansas. The property offers a great opportunity to invest in a piece of land that

has both recreational and timberland investment opportunities.

**Location:** Chidester; Ouachita County; Southern Region of Arkansas

Mileage Chart

| Chidester, AR   | 11 Miles |
|-----------------|----------|
| Sparkman, AR    | 19 Miles |
| Camden, AR      | 30 Miles |
| Prescott, AR    | 37 Miles |
| Hope, AR        | 48 Miles |
| Magnolia, AR    | 48 Miles |
| Arkadelphia, AR | 49 Miles |
| El Dorado, AR   | 56 Miles |
| Texarkana, AR   | 84 Miles |
|                 |          |

**Acreage:** 40± acres

**Recreation:** Deer, turkey, small game, and some duck hunting opportunites all exist

on the property.

**Access:** No deeded access.

**Real Estate Taxes:** \$42.34 (estimated)

**Mineral Rights:** Seller reserves their mineral rights.