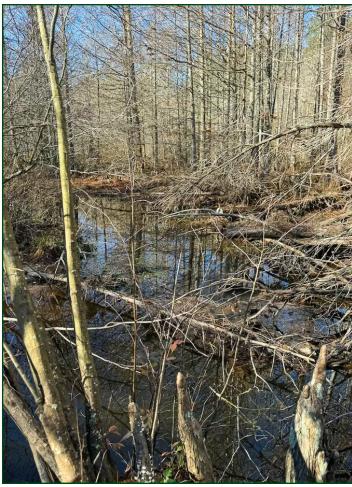

#### PROPERTY SUMMARY

**Description:** Pigott Paradise 40 consists of 40± acres offering deer, turkey, small

game, and even has a cypress brake that has some duck hunting. It is in a rural, secluded part of Ouachita County near Chidester, Arkansas. The property offers a great opportunity to invest in a piece of land that

has both recreational and timberland investment opportunities.

**Location:** Chidester; Ouachita County; Southern Region of Arkansas

Mileage Chart

| Chidester, AR   | 11 Miles |
|-----------------|----------|
| Sparkman, AR    | 19 Miles |
| Camden, AR      | 30 Miles |
| Prescott, AR    | 37 Miles |
| Hope, AR        | 48 Miles |
| Magnolia, AR    | 48 Miles |
| Arkadelphia, AR | 49 Miles |
| El Dorado, AR   | 56 Miles |
| Texarkana, AR   | 84 Miles |
|                 |          |

**Acreage:** 40± acres

**Recreation:** Deer, turkey, small game, and some duck hunting opportunites all exist

on the property.

**Access:** No deeded access.

**Real Estate Taxes:** \$42.34 (estimated)

**Mineral Rights:** Seller reserves their mineral rights.