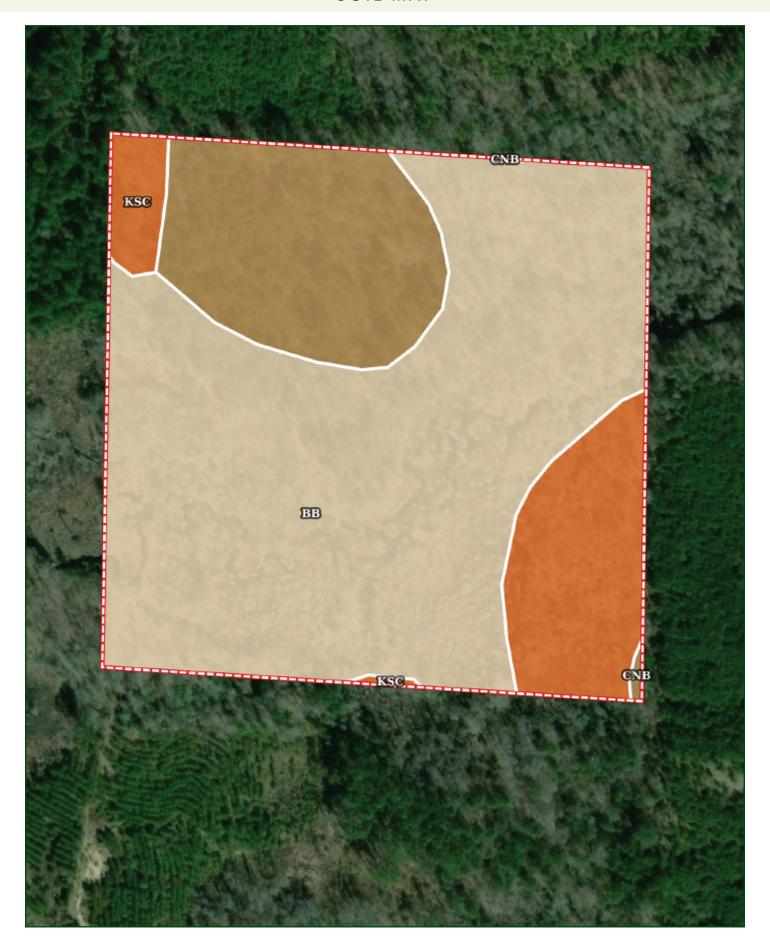

## SOIL MAP KEY

| SOIL CODE | SOIL DESCRIPTION                                                | ACRES  | %     | CPI | NCCPI | CAP  |
|-----------|-----------------------------------------------------------------|--------|-------|-----|-------|------|
| BB        | Bibb fine sandy loam, 0 to 1 percent slopes, frequently flooded | 26.64  | 66.9  | 0   | 35    | 5w   |
| CNB       | Cahaba-Norfolk association, undulating                          | 7.43   | 18.66 | 0   | 75    | 3e   |
| KSC       | Kirvin-Sacul association, rolling                               | 5.75   | 14.44 | 0   | 68    | 6e   |
| TOTALS    |                                                                 | 39.82( | 100%  | -   | 47.23 | 4.77 |

<sup>(\*)</sup> Total acres may differ in the second decimal compared to the sum of each acreage soil. This is due to a round error because we only show the acres of each soil with two decimal.

## **Grazing Cultivation**

- (c) climatic limitations (e) susceptibility to erosion
- (s) soil limitations within the rooting zone (w) excess of water

401 Autumn Road | Little Rock, AR 72211 501.374.3411 (office) | 501.421.0031 (fax)