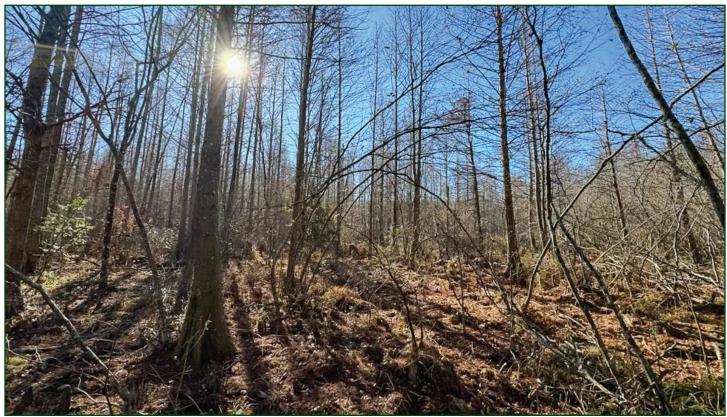

#### PROPERTY SUMMARY

**Description:** Pigott Paradise 40 consists of 40± acres offering deer, turkey, small

game, and even has a cypress brake that has some duck hunting. It is in a rural, secluded part of Ouachita County near Chidester, Arkansas. The property offers a great opportunity to invest in a piece of land that

has both recreational and timberland investment opportunities.

**Location:** Chidester; Ouachita County; Southern Region of Arkansas

Mileage Chart

| Chidester, AR   | 11 Miles |
|-----------------|----------|
| Sparkman, AR    | 19 Miles |
| Camden, AR      | 30 Miles |
| Prescott, AR    | 37 Miles |
| Hope, AR        | 48 Miles |
| Magnolia, AR    | 48 Miles |
| Arkadelphia, AR | 49 Miles |
| El Dorado, AR   | 56 Miles |
| Texarkana, AR   | 84 Miles |
|                 |          |

**Acreage:** 40± acres

**Recreation:** Deer, turkey, small game, and some duck hunting opportunites all exist

on the property.

**Access:** No deeded access.

**Real Estate Taxes:** \$42.34 (estimated)

**Mineral Rights:** Seller reserves their mineral rights.