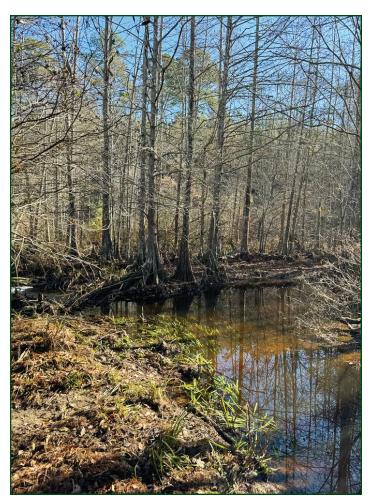

#### PROPERTY SUMMARY

**Description:** Pigott Paradise 40 consists of 40± acres offering deer, turkey, small

game, and even has a cypress brake that has some duck hunting. It is in a rural, secluded part of Ouachita County near Chidester, Arkansas. The property offers a great opportunity to invest in a piece of land that

has both recreational and timberland investment opportunities.

**Location:** Chidester; Ouachita County; Southern Region of Arkansas

Mileage Chart

| Chidester, AR   | 11 Miles |
|-----------------|----------|
| Sparkman, AR    | 19 Miles |
| Camden, AR      | 30 Miles |
| Prescott, AR    | 37 Miles |
| Hope, AR        | 48 Miles |
| Magnolia, AR    | 48 Miles |
| Arkadelphia, AR | 49 Miles |
| El Dorado, AR   | 56 Miles |
| Texarkana, AR   | 84 Miles |
|                 |          |

**Acreage:** 40± acres

**Recreation:** Deer, turkey, small game, and some duck hunting opportunites all exist

on the property.

**Access:** No deeded access.

**Real Estate Taxes:** \$42.34 (estimated)

**Mineral Rights:** Seller reserves their mineral rights.