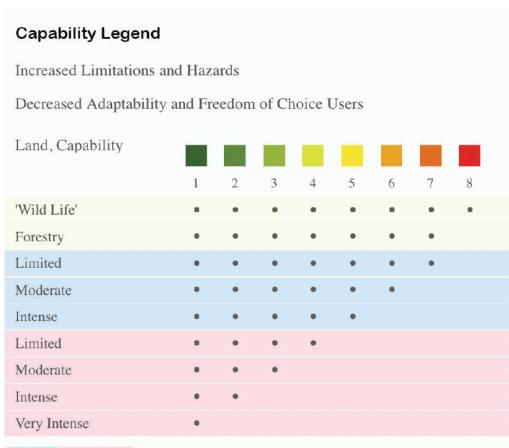

#### SOIL MAP KEY

| SOIL CODE | SOIL DESCRIPTION                              | ACRES        | %     | CPI | NCCPI | CAP  |
|-----------|-----------------------------------------------|--------------|-------|-----|-------|------|
| 9         | Bowie fine sandy loam, 1 to 3 percent slopes  | 11.28        | 73.2  | 0   | 70    | 2e   |
| 60        | Sacul fine sandy loam, 8 to 15 percent slopes | 4.14         | 26.87 | 0   | 69    | 6e   |
| TOTALS    |                                               | 15.42(<br>*) | 100%  | 85. | 69.78 | 3.07 |

<sup>(\*)</sup> Total acres may differ in the second decimal compared to the sum of each acreage soil. This is due to a round error because we only show the acres of each soil with two decimal.

### **Grazing Cultivation**

- (c) climatic limitations (e) susceptibility to erosion
- (s) soil limitations within the rooting zone (w) excess of water