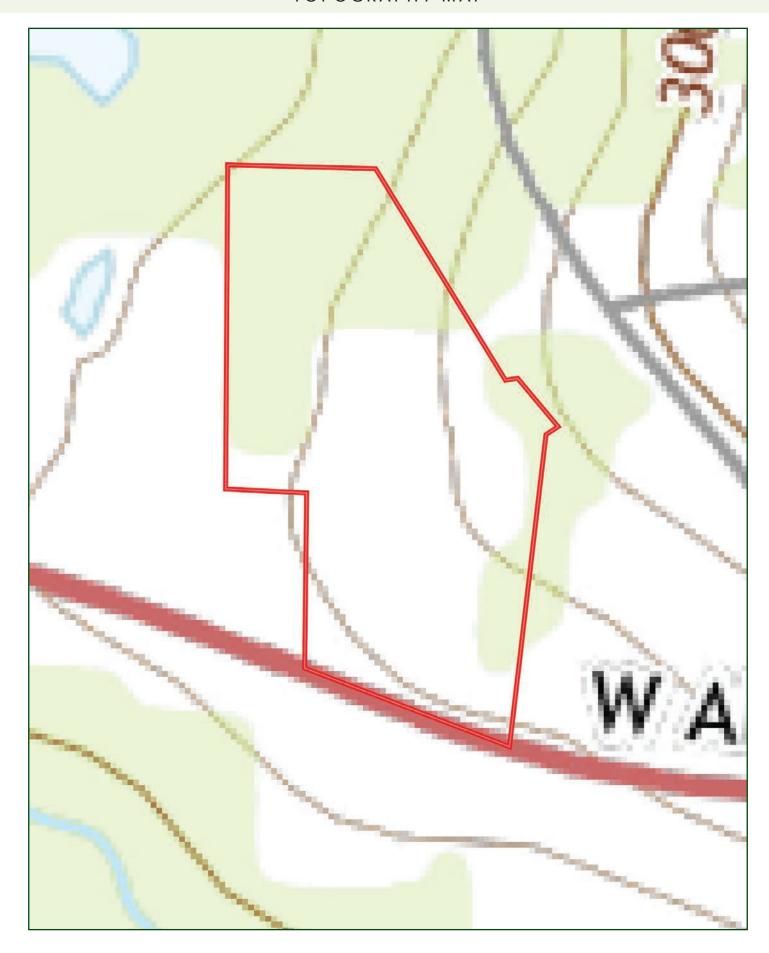

#### PROPERTY SUMMARY

**Description:** Lithium Play 15 consists of 15.344± surveyed acres in Lafayette County

at ground zero in the lithium play in south Arkansas! The tract is located in the middle of Stamps, with highway frontage on the main corridor through the city, Arkansas State Highway 82. The tract is about half open field, with the balance being covered in natural regeneration.

Come see this multi-use property that is zoned commercial.

**Location:** Stamps; Lafayette County; Southern Region of Arkansas

Mileage Chart

| Lewisville, AR | 5 Miles  |
|----------------|----------|
| Hope, AR       | 22 Miles |
| Magnolia, AR   | 29 Miles |
| Texarkana, AR  | 35 Miles |
| Shreveport, AR | 49 Miles |
| El Dorado, AR  | 60 Miles |

**Acreage:** 15.344± surveyed acres

**Access:** Arkansas State Highway 82

**Utilities:** Eletric, sewer, and water is available.

**Real Estate Taxes:** \$40.12 (estimated)

**Mineral Rights:** All mineral rights owned by the Seller, if any, to convey to the Buyer.