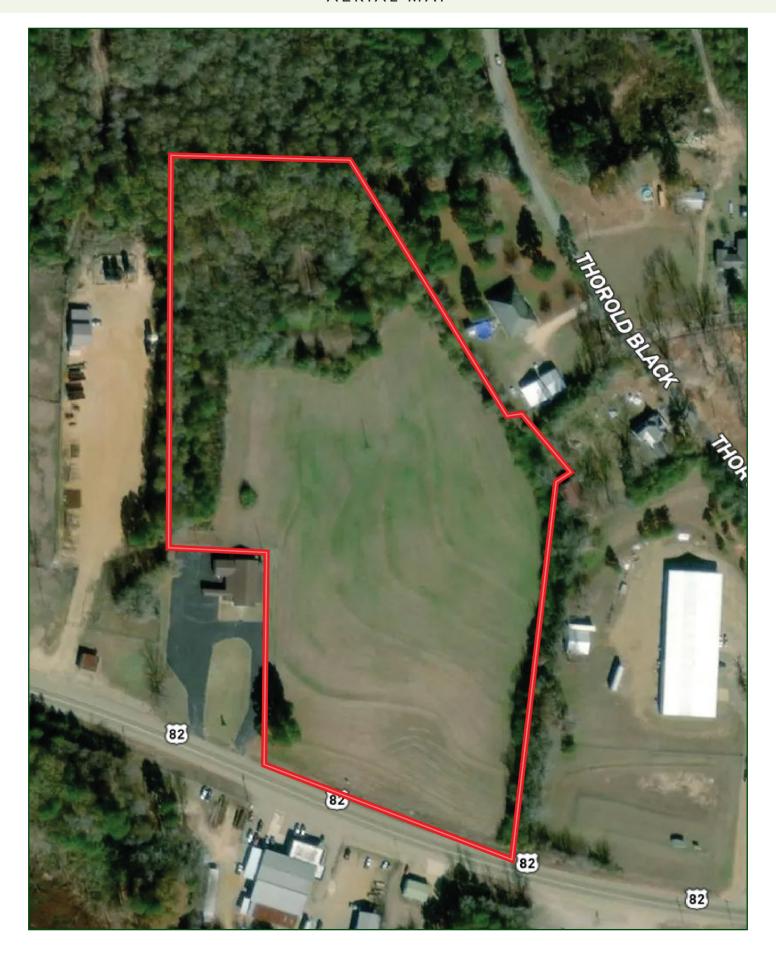

#### PROPERTY SUMMARY

**Description:** Lithium Play 15 consists of 15.344± surveyed acres in Lafayette County

at ground zero in the lithium play in south Arkansas! The tract is located in the middle of Stamps, with highway frontage on the main corridor through the city, Arkansas State Highway 82. The tract is about half open field, with the balance being covered in natural regeneration.

Come see this multi-use property that is zoned commercial.

**Location:** Stamps; Lafayette County; Southern Region of Arkansas

Mileage Chart

| Lewisville, AR | 5 Miles  |
|----------------|----------|
| Hope, AR       | 22 Miles |
| Magnolia, AR   | 29 Miles |
| Texarkana, AR  | 35 Miles |
| Shreveport, AR | 49 Miles |
| El Dorado, AR  | 60 Miles |

**Acreage:** 15.344± surveyed acres

**Access:** Arkansas State Highway 82

**Utilities:** Eletric, sewer, and water is available.

**Real Estate Taxes:** \$40.12 (estimated)

**Mineral Rights:** All mineral rights owned by the Seller, if any, to convey to the Buyer.