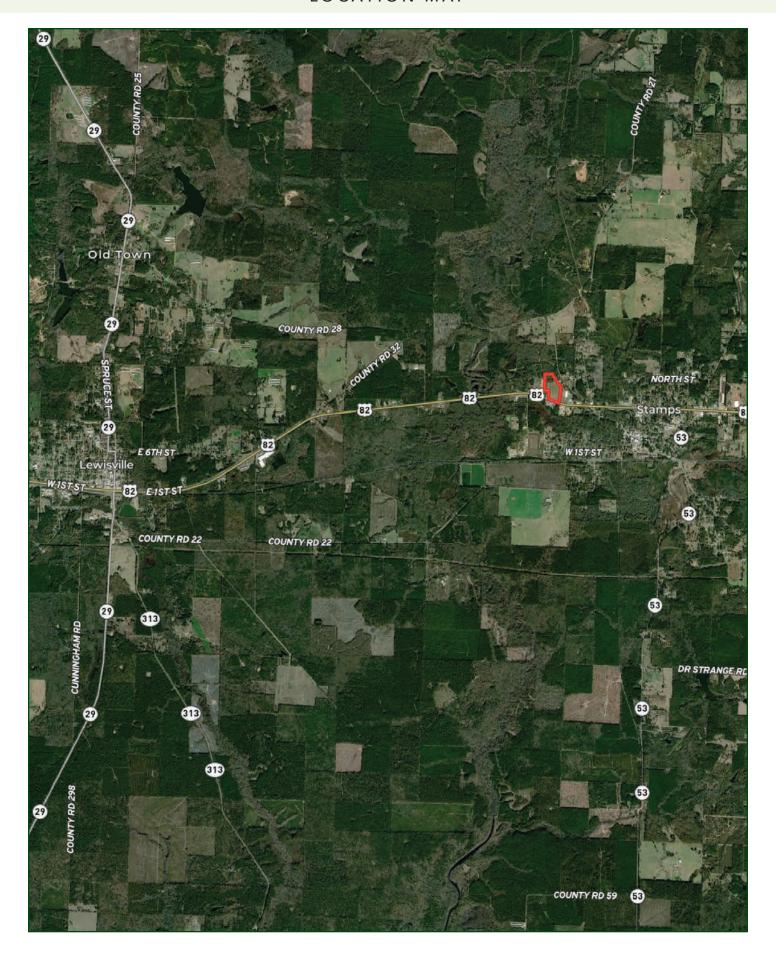

#### PROPERTY SUMMARY

**Description:** Lithium Play 15 consists of 15.344± surveyed acres in Lafayette County

at ground zero in the lithium play in south Arkansas! The tract is located in the middle of Stamps, with highway frontage on the main corridor through the city, Arkansas State Highway 82. The tract is about half open field, with the balance being covered in natural regeneration.

Come see this multi-use property that is zoned commercial.

**Location:** Stamps; Lafayette County; Southern Region of Arkansas

Mileage Chart

| Lewisville, AR | 5 Miles  |
|----------------|----------|
| Hope, AR       | 22 Miles |
| Magnolia, AR   | 29 Miles |
| Texarkana, AR  | 35 Miles |
| Shreveport, AR | 49 Miles |
| El Dorado, AR  | 60 Miles |