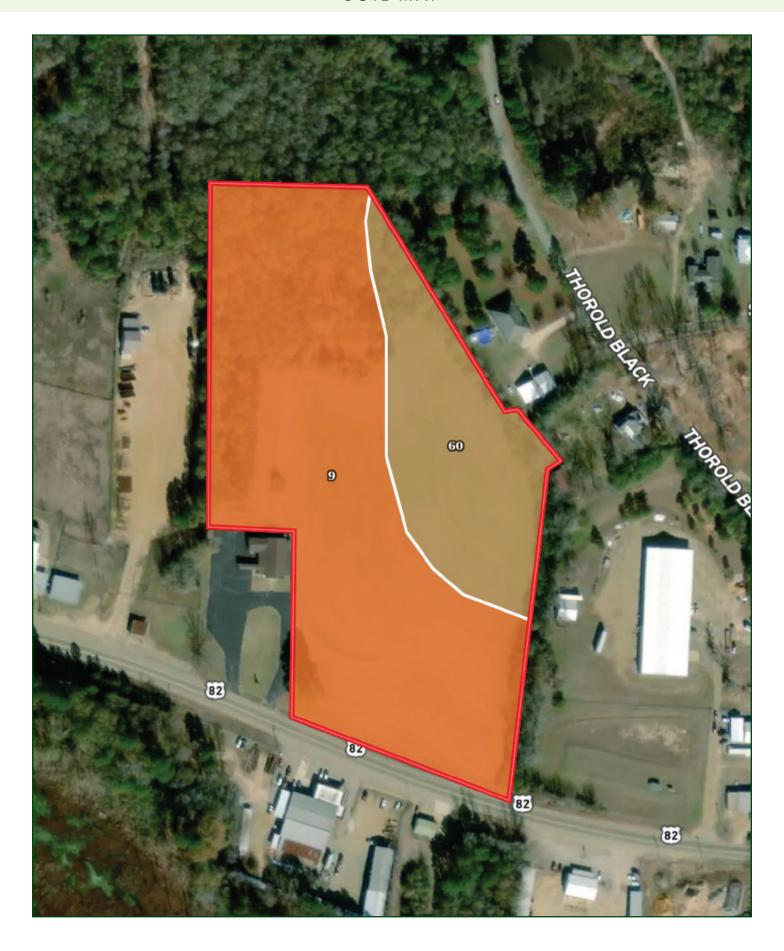

#### PROPERTY SUMMARY

**Description:** Lithium Play 15 consists of 15.344± surveyed acres in Lafayette County

at ground zero in the lithium play in south Arkansas! The tract is located in the middle of Stamps, with highway frontage on the main corridor through the city, Arkansas State Highway 82. The tract is about half open field, with the balance being covered in natural regeneration.

Come see this multi-use property that is zoned commercial.

**Location:** Stamps; Lafayette County; Southern Region of Arkansas

Mileage Chart

| Lewisville, AR | 5 Miles  |
|----------------|----------|
| Hope, AR       | 22 Miles |
| Magnolia, AR   | 29 Miles |
| Texarkana, AR  | 35 Miles |
| Shreveport, AR | 49 Miles |
| El Dorado, AR  | 60 Miles |

**Acreage:** 15.344± surveyed acres

**Access:** Arkansas State Highway 82

**Utilities:** Eletric, sewer, and water is available.

**Real Estate Taxes:** \$40.12 (estimated)

**Mineral Rights:** All mineral rights owned by the Seller, if any, to convey to the Buyer.