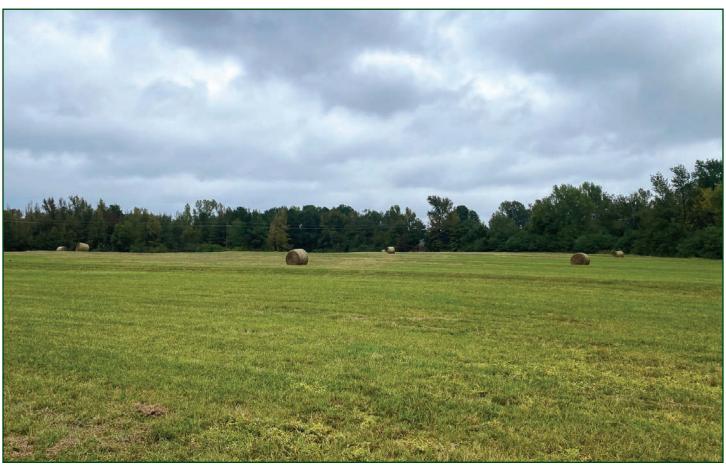

#### PROPERTY SUMMARY

**Description:** Lithium Play 15 consists of 15.344± surveyed acres in Lafayette County

at ground zero in the lithium play in south Arkansas! The tract is located in the middle of Stamps, with highway frontage on the main corridor through the city, Arkansas State Highway 82. The tract is about half open field, with the balance being covered in natural regeneration.

Come see this multi-use property that is zoned commercial.

**Location:** Stamps; Lafayette County; Southern Region of Arkansas

Mileage Chart

| Lewisville, AR | 5 Miles  |
|----------------|----------|
| Hope, AR       | 22 Miles |
| Magnolia, AR   | 29 Miles |
| Texarkana, AR  | 35 Miles |
| Shreveport, AR | 49 Miles |
| El Dorado, AR  | 60 Miles |

**Acreage:** 15.344± surveyed acres

**Access:** Arkansas State Highway 82

**Utilities:** Eletric, sewer, and water is available.

**Real Estate Taxes:** \$40.12 (estimated)

**Mineral Rights:** All mineral rights owned by the Seller, if any, to convey to the Buyer.