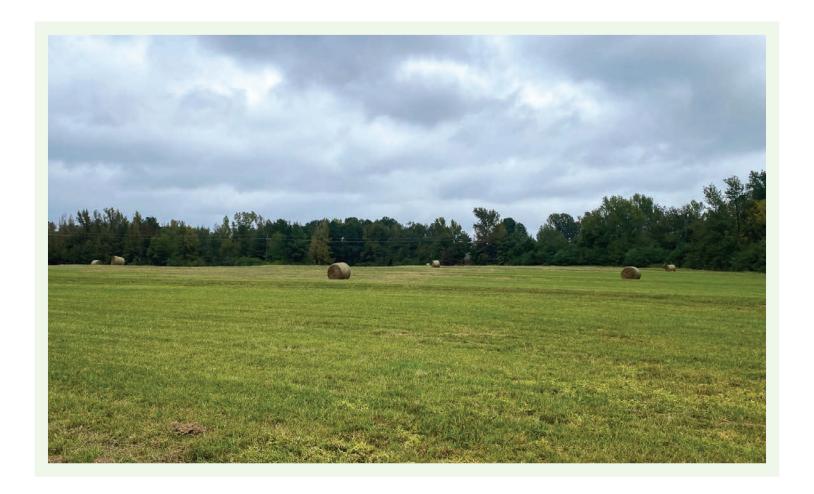

#### PROPERTY SUMMARY

**Description:** Lithium Play 15 consists of 15.344± surveyed acres in Lafayette County

at ground zero in the lithium play in south Arkansas! The tract is located in the middle of Stamps, with highway frontage on the main corridor through the city, Arkansas State Highway 82. The tract is about half open field, with the balance being covered in natural regeneration.

Come see this multi-use property that is zoned commercial.

**Location:** Stamps; Lafayette County; Southern Region of Arkansas

Mileage Chart

| Lewisville, AR | 5 Miles  |
|----------------|----------|
| Hope, AR       | 22 Miles |
| Magnolia, AR   | 29 Miles |
| Texarkana, AR  | 35 Miles |
| Shreveport, AR | 49 Miles |
| El Dorado, AR  | 60 Miles |