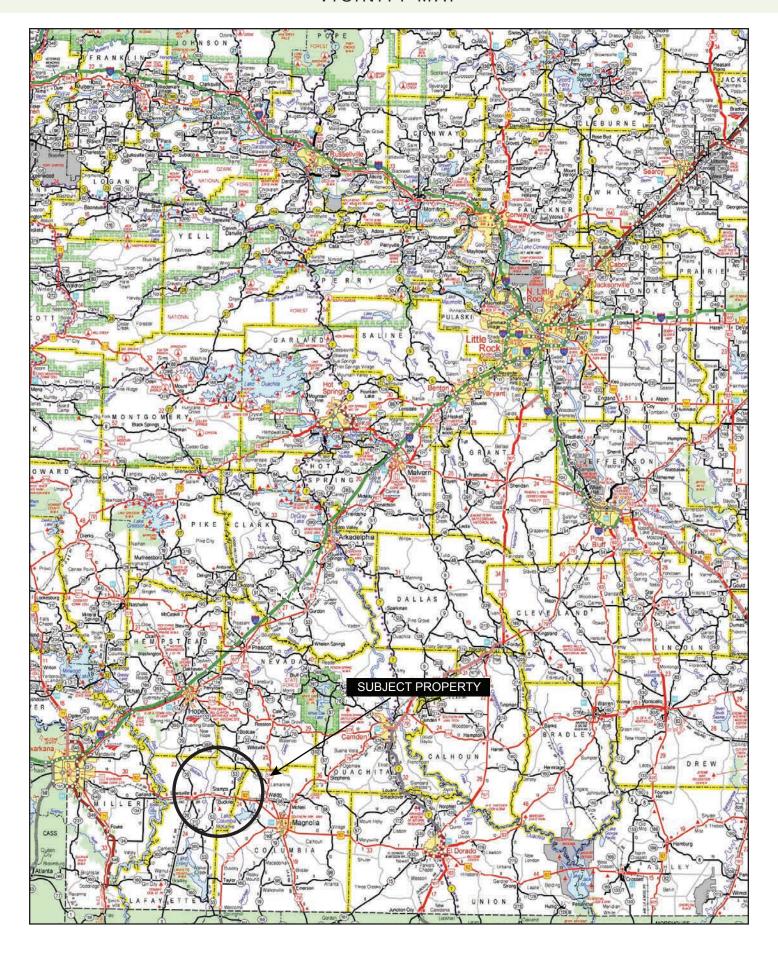

#### PROPERTY SUMMARY

**Description:** Lithium Play 15 consists of 15.344± surveyed acres in Lafayette County

at ground zero in the lithium play in south Arkansas! The tract is located in the middle of Stamps, with highway frontage on the main corridor through the city, Arkansas State Highway 82. The tract is about half open field, with the balance being covered in natural regeneration.

Come see this multi-use property that is zoned commercial.

**Location:** Stamps; Lafayette County; Southern Region of Arkansas

Mileage Chart

| Lewisville, AR | 5 Miles  |
|----------------|----------|
| Hope, AR       | 22 Miles |
| Magnolia, AR   | 29 Miles |
| Texarkana, AR  | 35 Miles |
| Shreveport, AR | 49 Miles |
| El Dorado, AR  | 60 Miles |