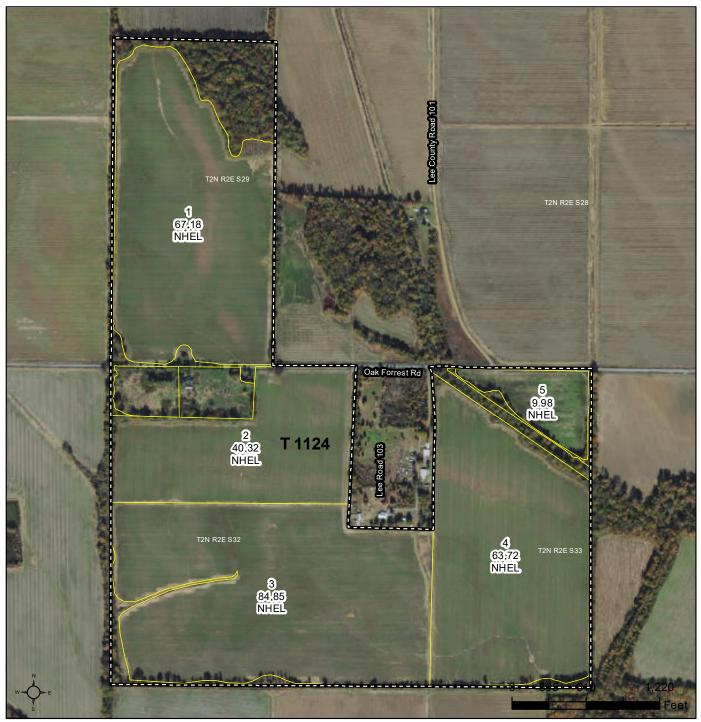

### FARM SERVICE AGENCY MAP

Department of Agriculture Lee County, Arkansas

### Common Land Unit

Non-Cropland; Cropland

### Wetland Determination

- Restricted Use
- ✓ Limited Restrictions
- Exempt from Conservation Compliance Provisions

### Imagery Year: 2021

2022 Program Year Map Created February 14, 2022

Farm **3149** Tract **1124** 

### Tract Cropland Total: 266.05 acres

United States Department of Agriculture (USDA) Farm Service Agency (FSA) maps are for FSA Program administration only. This map does not represent a legal survey or reflect actual ownership; rather it depicts the information provided directly from the producer and/or National Agricultural Imagery Program (NAIP) imagery. The producer accepts the data 'as is' and assumes all risks associated with its use. USDA-FSA assumes no responsibility for actual or consequential damage incurred as a result of any user's reliance on this data outside FSA Programs. Wetland identifiers do not represent the size, shape, or specific determination of the area. Refer to your original determination (CPA-026 and attached maps) for exact boundaries and determinations or contact USDA Natural Resources Conservation Service (NRCS).