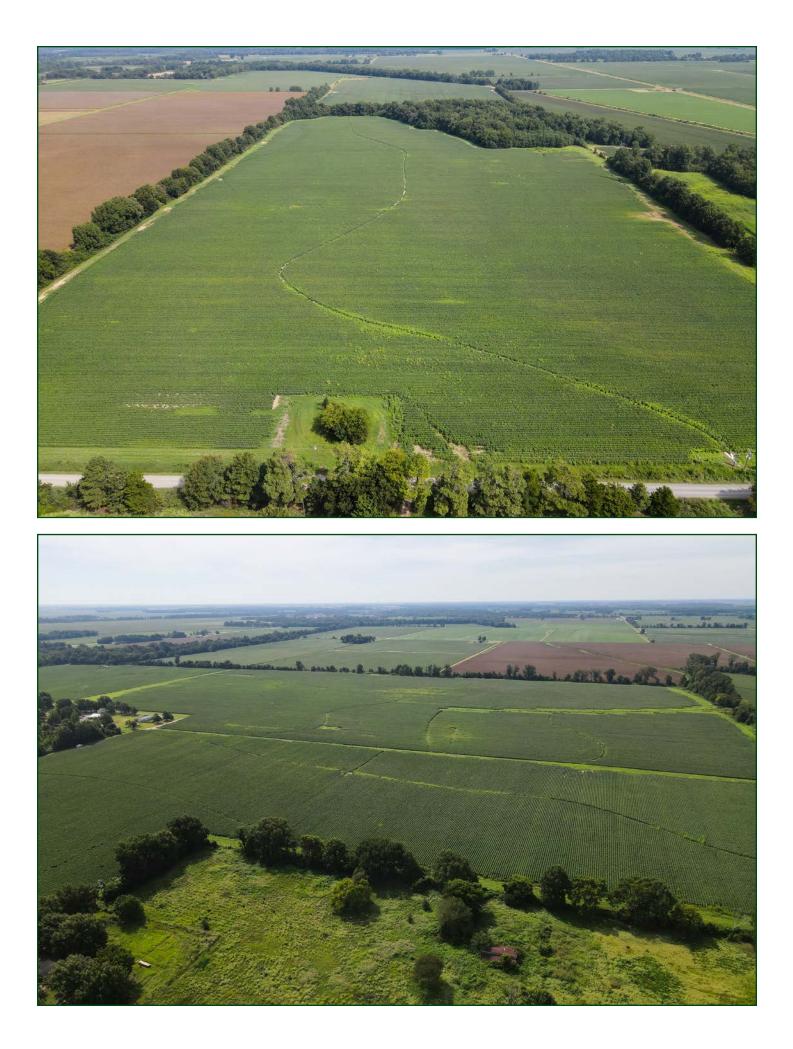

# PROPERTY SUMMARY

| Description:       | The Hayes Family Farm consists of 288 +/- acres located in the town<br>of Aubrey in Lee County, Arkansas. Lee County Road 116 bisects the<br>property and provides excellent access. The Farm Service Agency<br>office reports a total of 266 +/- cropland acres, of which 205 +/- acres<br>are irrigated by three six (6) inch electric wells. Some minor dirt work<br>and a possible pivot irrigation system could provide water to much<br>of the 60 +/- non-irrigated acres. The tillable acreage is lighter soils,<br>and the farm has predominantly been planted in cotton. With this soil,<br>however, corn, milo, or soybeans could be grown. The farm is located<br>in a good water table which has helped the tenant grow good crops<br>consistently. For more information about the Hayes Family Farm, or to<br>schedule a property tour contact Jim Benham (mobile: 501-590-0990)<br>of Lile Real Estate, Inc. |                                                          |                                  |  |  |  |  |
|--------------------|----------------------------------------------------------------------------------------------------------------------------------------------------------------------------------------------------------------------------------------------------------------------------------------------------------------------------------------------------------------------------------------------------------------------------------------------------------------------------------------------------------------------------------------------------------------------------------------------------------------------------------------------------------------------------------------------------------------------------------------------------------------------------------------------------------------------------------------------------------------------------------------------------------------------------|----------------------------------------------------------|----------------------------------|--|--|--|--|
| Location:          | Aubrey, Arkansas;                                                                                                                                                                                                                                                                                                                                                                                                                                                                                                                                                                                                                                                                                                                                                                                                                                                                                                          | Lee County; E                                            | Eastern Region of Arkansas       |  |  |  |  |
|                    | Mileage Chart                                                                                                                                                                                                                                                                                                                                                                                                                                                                                                                                                                                                                                                                                                                                                                                                                                                                                                              |                                                          |                                  |  |  |  |  |
|                    | Marianna, AR<br>Forrest City, AR<br>Brinkley, AR<br>Little Rock, AR<br>Memphis, TN                                                                                                                                                                                                                                                                                                                                                                                                                                                                                                                                                                                                                                                                                                                                                                                                                                         | 10 miles<br>25 miles<br>25 miles<br>93 miles<br>70 miles |                                  |  |  |  |  |
| Acreage:           | 288 +/- acres<br>· 266 +/- tillabl                                                                                                                                                                                                                                                                                                                                                                                                                                                                                                                                                                                                                                                                                                                                                                                                                                                                                         | e acres                                                  |                                  |  |  |  |  |
| Access:            | Lee County Road                                                                                                                                                                                                                                                                                                                                                                                                                                                                                                                                                                                                                                                                                                                                                                                                                                                                                                            | 116                                                      |                                  |  |  |  |  |
| Real Estate Taxes: | Parcel Number                                                                                                                                                                                                                                                                                                                                                                                                                                                                                                                                                                                                                                                                                                                                                                                                                                                                                                              | Acreage                                                  | Est. Real Estate Tax             |  |  |  |  |
|                    | 01-03561<br>01-03509                                                                                                                                                                                                                                                                                                                                                                                                                                                                                                                                                                                                                                                                                                                                                                                                                                                                                                       | 128.00<br>80.00                                          | \$803.00<br>\$456.00             |  |  |  |  |
|                    | 01-03573<br>Total                                                                                                                                                                                                                                                                                                                                                                                                                                                                                                                                                                                                                                                                                                                                                                                                                                                                                                          | 80.00<br>288.00                                          | \$491.00<br>\$1,750.00           |  |  |  |  |
|                    | TOTAL                                                                                                                                                                                                                                                                                                                                                                                                                                                                                                                                                                                                                                                                                                                                                                                                                                                                                                                      | 200.00                                                   | \$1,730.00                       |  |  |  |  |
| Irrigation:        | 3 - Six (6) inch eleo                                                                                                                                                                                                                                                                                                                                                                                                                                                                                                                                                                                                                                                                                                                                                                                                                                                                                                      | ctric wells.                                             |                                  |  |  |  |  |
| Soils:             | Class II: 90%<br>Class III: 7%<br>Class IV: 3%                                                                                                                                                                                                                                                                                                                                                                                                                                                                                                                                                                                                                                                                                                                                                                                                                                                                             |                                                          |                                  |  |  |  |  |
| Farm Bases:        | Please see attache<br>brochure.                                                                                                                                                                                                                                                                                                                                                                                                                                                                                                                                                                                                                                                                                                                                                                                                                                                                                            | ed Farm Servic                                           | e Agency (FSA) 156EZ within this |  |  |  |  |
| Farm Lease:        | The farm is leased                                                                                                                                                                                                                                                                                                                                                                                                                                                                                                                                                                                                                                                                                                                                                                                                                                                                                                         | for the 2023 o                                           | crop year.                       |  |  |  |  |