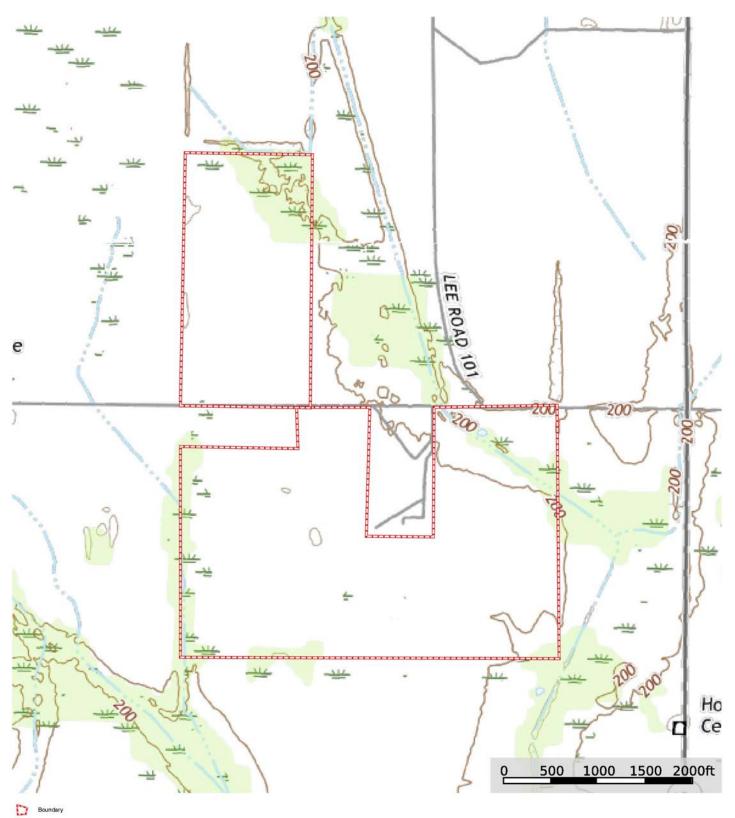

|  |  |

| Mineral Rights: | All mineral rights owned by the Seller, if any, shall transfer to the Buyer.                                                                             |
|-----------------|----------------------------------------------------------------------------------------------------------------------------------------------------------|
| Offering Price: | \$1,700,000.00                                                                                                                                           |
| Contact:        | Any questions concerning this offering, or to schedule a property tour should be directed to Jim Benham (mobile: 501-590-0990) of Lile Real Estate, Inc. |

# Township 2N - Range 2E



SEE PAGE 43

33

SEE PAGE





# AERIAL MAP II



Boundary







SOIL MAP





The information contained herein was obtained from sources deemed to be reliable. Mapping Services makes no warranties or guarantees as to the completeness or accuracy thereof.

Sindy Cruthis

| SOIL CODE | SOIL DESCRIPTION                              | ACRES         | %     | CPI | NCCPI | CAP  |
|-----------|-----------------------------------------------|---------------|-------|-----|-------|------|
| CbA       | Calloway silt loam, 0 to 1 percent slopes     | 150.2<br>7    | 51.17 | 0   | 56    | 2w   |
| LoB       | Loring silt loam, 1 to 3 percent slopes, west | 65.22         | 22.21 | 0   | 62    | 2e   |
| GrB       | Grenada silt loam, 1 to 3 percent slopes      | 47.32         | 16.11 | 0   | 59    | 2e   |
| He        | Henry silt loam, 0 to 1 percent slopes