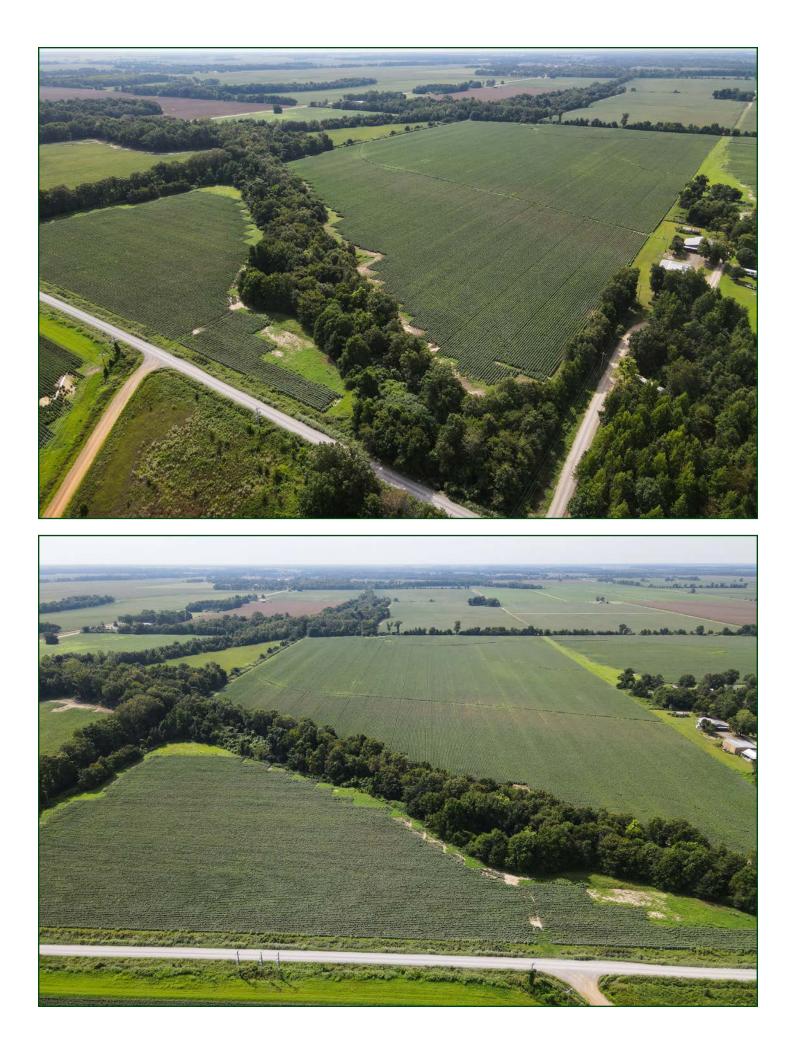

# PROPERTY SUMMARY

| Description:       | The Hayes Family Farm consists of 288 +/- acres located in the town<br>of Aubrey in Lee County, Arkansas. Lee County Road 116 bisects the<br>property and provides excellent access. The Farm Service Agency<br>office reports a total of 266 +/- cropland acres, of which 205 +/- acres<br>are irrigated by three six (6) inch electric wells. Some minor dirt work<br>and a possible pivot irrigation system could provide water to much<br>of the 60 +/- non-irrigated acres. The tillable acreage is lighter soils,<br>and the farm has predominantly been planted in cotton. With this soil,<br>however, corn, milo, or soybeans could be grown. The farm is located<br>in a good water table which has helped the tenant grow good crops<br>consistently. For more information about the Hayes Family Farm, or to<br>schedule a property tour contact Jim Benham (mobile: 501-590-0990)<br>of Lile Real Estate, Inc. |                                                          |                                  |  |  |  |  |
|--------------------|----------------------------------------------------------------------------------------------------------------------------------------------------------------------------------------------------------------------------------------------------------------------------------------------------------------------------------------------------------------------------------------------------------------------------------------------------------------------------------------------------------------------------------------------------------------------------------------------------------------------------------------------------------------------------------------------------------------------------------------------------------------------------------------------------------------------------------------------------------------------------------------------------------------------------|----------------------------------------------------------|----------------------------------|--|--|--|--|
| Location:          | Aubrey, Arkansas;                                                                                                                                                                                                                                                                                                                                                                                                                                                                                                                                                                                                                                                                                                                                                                                                                                                                                                          | Lee County; E                                            | Eastern Region of Arkansas       |  |  |  |  |
|                    | Mileage Chart                                                                                                                                                                                                                                                                                                                                                                                                                                                                                                                                                                                                                                                                                                                                                                                                                                                                                                              |                                                          |                                  |  |  |  |  |
|                    | Marianna, AR<br>Forrest City, AR<br>Brinkley, AR<br>Little Rock, AR<br>Memphis, TN                                                                                                                                                                                                                                                                                                                                                                                                                                                                                                                                                                                                                                                                                                                                                                                                                                         | 10 miles<br>25 miles<br>25 miles<br>93 miles<br>70 miles |                                  |  |  |  |  |
| Acreage:           | 288 +/- acres<br>· 266 +/- tillabl                                                                                                                                                                                                                                                                                                                                                                                                                                                                                                                                                                                                                                                                                                                                                                                                                                                                                         | e acres                                                  |                                  |  |  |  |  |
| Access:            | Lee County Road                                                                                                                                                                                                                                                                                                                                                                                                                                                                                                                                                                                                                                                                                                                                                                                                                                                                                                            | 116                                                      |                                  |  |  |  |  |
| Real Estate Taxes: | Parcel Number                                                                                                                                                                                                                                                                                                                                                                                                                                                                                                                                                                                                                                                                                                                                                                                                                                                                                                              | Acreage                                                  | Est. Real Estate Tax             |  |  |  |  |
|                    | 01-03561<br>01-03509                                                                                                                                                                                                                                                                                                                                                                                                                                                                                                                                                                                                                                                                                                                                                                                                                                                                                                       | 128.00<br>80.00                                          | \$803.00<br>\$456.00             |  |  |  |  |
|                    | 01-03573<br>Total                                                                                                                                                                                                                                                                                                                                                                                                                                                                                                                                                                                                                                                                                                                                                                                                                                                                                                          | 80.00<br>288.00                                          | \$491.00<br>\$1,750.00           |  |  |  |  |
|                    | TOTAL                                                                                                                                                                                                                                                                                                                                                                                                                                                                                                                                                                                                                                                                                                                                                                                                                                                                                                                      | 200.00                                                   | \$1,730.00                       |  |  |  |  |
| Irrigation:        | 3 - Six (6) inch eleo                                                                                                                                                                                                                                                                                                                                                                                                                                                                                                                                                                                                                                                                                                                                                                                                                                                                                                      | ctric wells.                                             |                                  |  |  |  |  |
| Soils:             | Class II: 90%<br>Class III: 7%<br>Class IV: 3%                                                                                                                                                                                                                                                                                                                                                                                                                                                                                                                                                                                                                                                                                                                                                                                                                                                                             |                                                          |                                  |  |  |  |  |
| Farm Bases:        | Please see attache<br>brochure.                                                                                                                                                                                                                                                                                                                                                                                                                                                                                                                                                                                                                                                                                                                                                                                                                                                                                            | ed Farm Servic                                           | e Agency (FSA) 156EZ within this |  |  |  |  |
| Farm Lease:        | The farm is leased                                                                                                                                                                                                                                                                                                                                                                                                                                                                                                                                                                                                                                                                                                                                                                                                                                                                                                         | for the 2023 o                                           | crop year.                       |  |  |  |  |