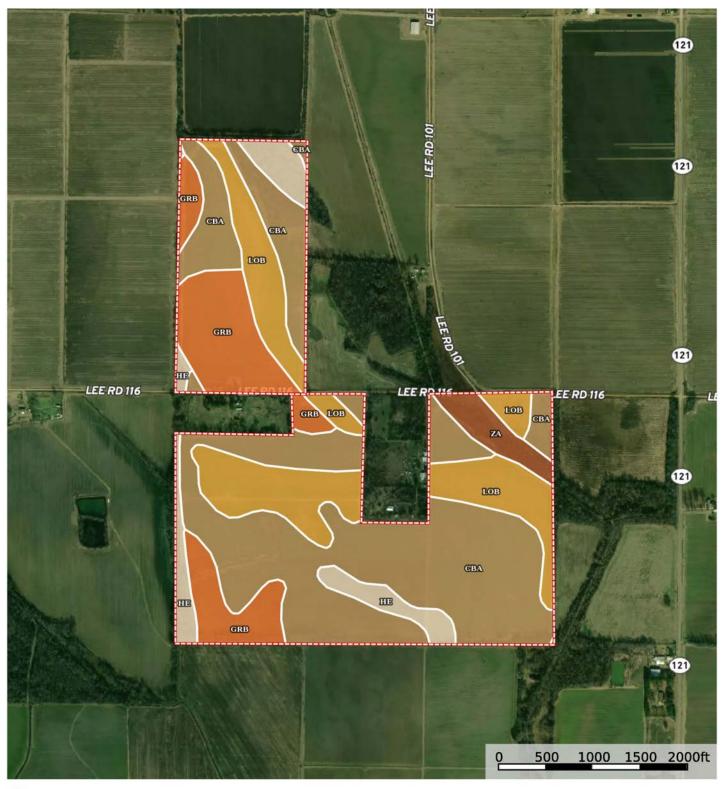

# AERIAL MAP II

Boundary

SOIL MAP

The information contained herein was obtained from sources deemed to be reliable. Mapping Services makes no warranties or guarantees as to the completeness or accuracy thereof.

Sindy Cruthis

| SOIL CODE | SOIL DESCRIPTION                              | ACRES         | %     | CPI | NCCPI | CAP  |
|-----------|-----------------------------------------------|---------------|-------|-----|-------|------|
| CbA       | Calloway silt loam, 0 to 1 percent slopes     | 150.2<br>7    | 51.17 | 0   | 56    | 2w   |
| LoB       | Loring silt loam, 1 to 3 percent slopes, west | 65.22         | 22.21 | 0   | 62    | 2e   |
| GrB       | Grenada silt loam, 1 to 3 percent slopes      | 47.32         | 16.11 | 0   | 59    | 2e   |
| He        | Henry silt loam, 0 to 1 percent slopes        | 21.43         | 7.3   | 0   | 55    | Зw   |
| Za        | Zachary soils, frequently flooded             | 9.44          | 3.21  | 0   | 20    | 5w   |
| TOTALS    |                                               | 293.6<br>9(*) | 100%  | -   | 56.58 | 2.17 |

(\*) Total acres may differ in the second decimal compared to the sum of each acreage soil. This is due to a round error because we only show the acres of each soil with two decimal.

### **Capability Legend**

Increased Limitations and Hazards

Decreased Adaptability and Freedom of Choice Users

| Land, Capability |   |   |   |   |   |   | _ |   |
|------------------|---|---|---|---|---|---|---|---|
|                  | 1 | 2 | 3 | 4 | 5 | 6 | 7 | 8 |
| 'Wild Life'      | ٠ | ٠ |   | • | • | ٠ | ٠ | ٠ |
| Forestry         | ٠ | • | • | • | • | ٠ | ٠ |   |
| Limited          | ٠ | • | • |   | • | • | ٠ |   |
| Moderate         | ٠ |   |   | ٠ |   | • |   |   |
| Intense          | ٠ | ٠ | ٠ | ٠ | • |   |   |   |
| Limited          | ٠ | ٠ | ٠ | • |   |   |   |   |
| Moderate         | ٠ | • | ٠ |   |   |   |   |   |
| Intense          | ٠ |   |   |   |   |   |   |   |
| Very Intense     | ٠ |   |   |   |   |   |   |   |

### Grazing Cultivation

(c) climatic limitations (e) susceptibility to erosion

(s) soil limitations within the rooting zone (w) excess of water