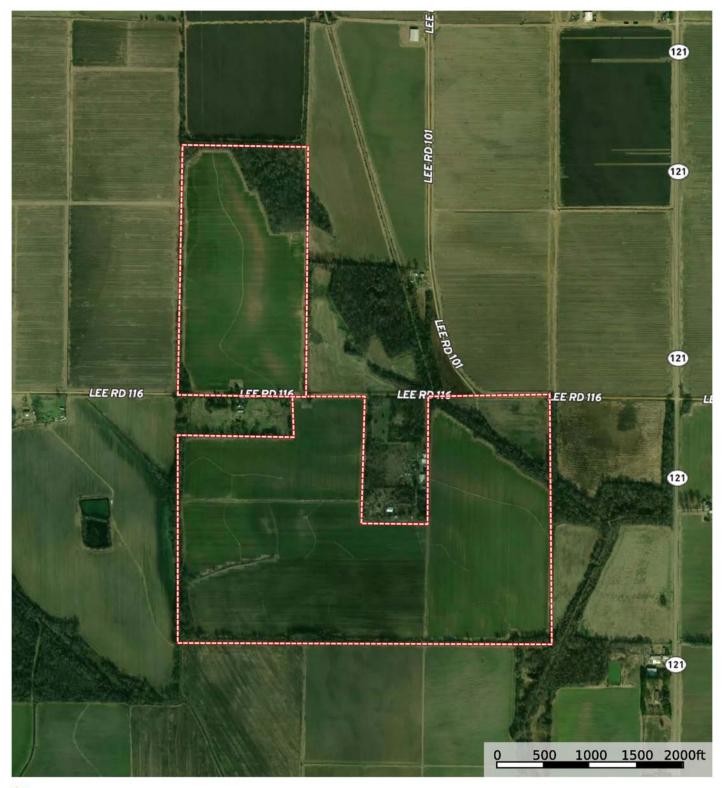

# PROPERTY SUMMARY

| Description:       | The Hayes Family Farm consists of 288 +/- acres located in the town<br>of Aubrey in Lee County, Arkansas. Lee County Road 116 bisects the<br>property and provides excellent access. The Farm Service Agency<br>office reports a total of 266 +/- cropland acres, of which 205 +/- acres<br>are irrigated by three six (6) inch electric wells. Some minor dirt work<br>and a possible pivot irrigation system could provide water to much<br>of the 60 +/- non-irrigated acres. The tillable acreage is lighter soils,<br>and the farm has predominantly been planted in cotton. With this soil,<br>however, corn, milo, or soybeans could be grown. The farm is located<br>in a good water table which has helped the tenant grow good crops<br>consistently. For more information about the Hayes Family Farm, or to<br>schedule a property tour contact Jim Benham (mobile: 501-590-0990)<br>of Lile Real Estate, Inc. |                                                          |                                  |  |  |  |  |
|--------------------|----------------------------------------------------------------------------------------------------------------------------------------------------------------------------------------------------------------------------------------------------------------------------------------------------------------------------------------------------------------------------------------------------------------------------------------------------------------------------------------------------------------------------------------------------------------------------------------------------------------------------------------------------------------------------------------------------------------------------------------------------------------------------------------------------------------------------------------------------------------------------------------------------------------------------|----------------------------------------------------------|----------------------------------|--|--|--|--|
| Location:          | Aubrey, Arkansas;                                                                                                                                                                                                                                                                                                                                                                                                                                                                                                                                                                                                                                                                                                                                                                                                                                                                                                          | Lee County; E                                            | Eastern Region of Arkansas       |  |  |  |  |
|                    | Mileage Chart                                                                                                                                                                                                                                                                                                                                                                                                                                                                                                                                                                                                                                                                                                                                                                                                                                                                                                              |                                                          |                                  |  |  |  |  |
|                    | Marianna, AR<br>Forrest City, AR<br>Brinkley, AR<br>Little Rock, AR<br>Memphis, TN                                                                                                                                                                                                                                                                                                                                                                                                                                                                                                                                                                                                                                                                                                                                                                                                                                         | 10 miles<br>25 miles<br>25 miles<br>93 miles<br>70 miles |                                  |  |  |  |  |
| Acreage:           | 288 +/- acres<br>· 266 +/- tillabl                                                                                                                                                                                                                                                                                                                                                                                                                                                                                                                                                                                                                                                                                                                                                                                                                                                                                         | e acres                                                  |                                  |  |  |  |  |
| Access:            | Lee County Road                                                                                                                                                                                                                                                                                                                                                                                                                                                                                                                                                                                                                                                                                                                                                                                                                                                                                                            | 116                                                      |                                  |  |  |  |  |
| Real Estate Taxes: | Parcel Number                                                                                                                                                                                                                                                                                                                                                                                                                                                                                                                                                                                                                                                                                                                                                                                                                                                                                                              | Acreage                                                  | Est. Real Estate Tax             |  |  |  |  |
|                    | 01-03561<br>01-03509                                                                                                                                                                                                                                                                                                                                                                                                                                                                                                                                                                                                                                                                                                                                                                                                                                                                                                       | 128.00<br>80.00                                          | \$803.00<br>\$456.00             |  |  |  |  |
|                    | 01-03573<br>Total                                                                                                                                                                                                                                                                                                                                                                                                                                                                                                                                                                                                                                                                                                                                                                                                                                                                                                          | 80.00<br>288.00                                          | \$491.00<br>\$1,750.00           |  |  |  |  |
|                    | TOTAL                                                                                                                                                                                                                                                                                                                                                                                                                                                                                                                                                                                                                                                                                                                                                                                                                                                                                                                      | 200.00                                                   | \$1,730.00                       |  |  |  |  |
| Irrigation:        | 3 - Six (6) inch eleo                                                                                                                                                                                                                                                                                                                                                                                                                                                                                                                                                                                                                                                                                                                                                                                                                                                                                                      | ctric wells.                                             |                                  |  |  |  |  |
| Soils:             | Class II: 90%<br>Class III: 7%<br>Class IV: 3%                                                                                                                                                                                                                                                                                                                                                                                                                                                                                                                                                                                                                                                                                                                                                                                                                                                                             |                                                          |                                  |  |  |  |  |
| Farm Bases:        | Please see attache<br>brochure.                                                                                                                                                                                                                                                                                                                                                                                                                                                                                                                                                                                                                                                                                                                                                                                                                                                                                            | ed Farm Servic                                           | e Agency (FSA) 156EZ within this |  |  |  |  |
| Farm Lease:        | The farm is leased                                                                                                                                                                                                                                                                                                                                                                                                                                                                                                                                                                                                                                                                                                                                                                                                                                                                                                         | for the 2023 o                                           | crop year.                       |  |  |  |  |

# AERIAL MAP II

Boundary

SOIL MAP

The information contained herein was obtained from sources deemed to be reliable. Mapping Services makes no warranties or guarantees as to the completeness or accuracy thereof.