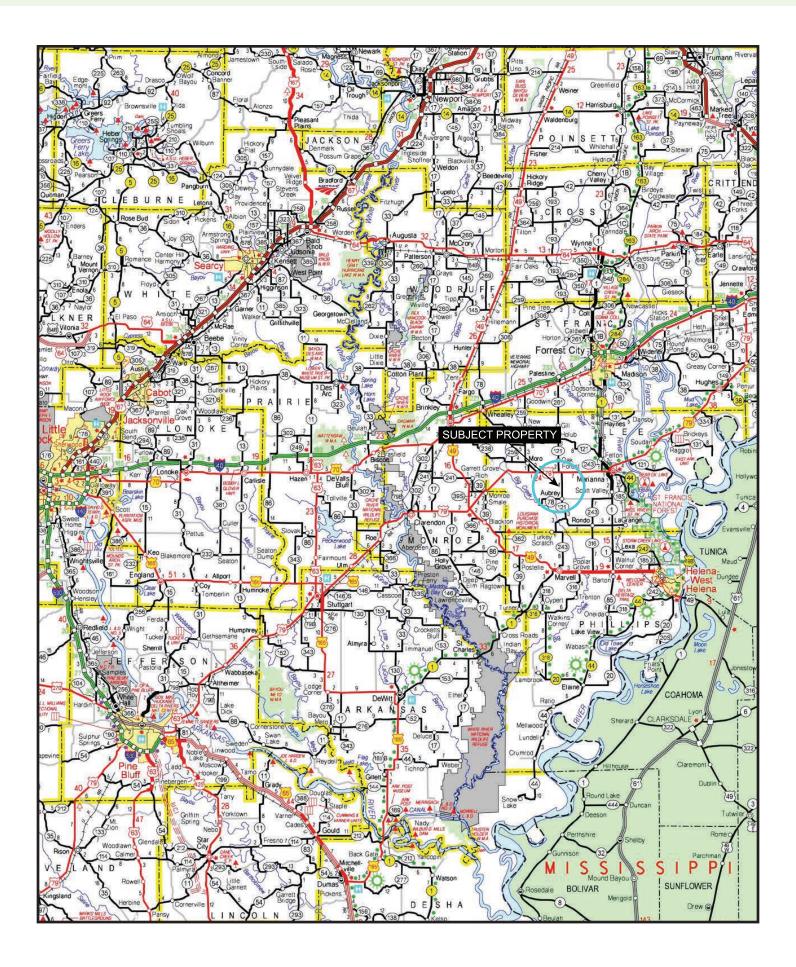

# PROPERTY SUMMARY

| Description:       | The Hayes Family Farm consists of 288 +/- acres located in the town<br>of Aubrey in Lee County, Arkansas. Lee County Road 116 bisects the<br>property and provides excellent access. The Farm Service Agency<br>office reports a total of 266 +/- cropland acres, of which 205 +/- acres<br>are irrigated by three six (6) inch electric wells. Some minor dirt work<br>and a possible pivot irrigation system could provide water to much<br>of the 60 +/- non-irrigated acres. The tillable acreage is lighter soils,<br>and the farm has predominantly been planted in cotton. With this soil,<br>however, corn, milo, or soybeans could be grown. The farm is located<br>in a good water table which has helped the tenant grow good crops<br>consistently. For more information about the Hayes Family Farm, or to<br>schedule a property tour contact Jim Benham (mobile: 501-590-0990)<br>of Lile Real Estate, Inc. |                                                          |                                  |  |  |  |  |
|--------------------|----------------------------------------------------------------------------------------------------------------------------------------------------------------------------------------------------------------------------------------------------------------------------------------------------------------------------------------------------------------------------------------------------------------------------------------------------------------------------------------------------------------------------------------------------------------------------------------------------------------------------------------------------------------------------------------------------------------------------------------------------------------------------------------------------------------------------------------------------------------------------------------------------------------------------|----------------------------------------------------------|----------------------------------|--|--|--|--|
| Location:          | Aubrey, Arkansas;                                                                                                                                                                                                                                                                                                                                                                                                                                                                                                                                                                                                                                                                                                                                                                                                                                                                                                          | Lee County; E                                            | Eastern Region of Arkansas       |  |  |  |  |
|                    | Mileage Chart                                                                                                                                                                                                                                                                                                                                                                                                                                                                                                                                                                                                                                                                                                                                                                                                                                                                                                              |                                                          |                                  |  |  |  |  |
|                    | Marianna, AR<br>Forrest City, AR<br>Brinkley, AR<br>Little Rock, AR<br>Memphis, TN                                                                                                                                                                                                                                                                                                                                                                                                                                                                                                                                                                                                                                                                                                                                                                                                                                         | 10 miles<br>25 miles<br>25 miles<br>93 miles<br>70 miles |                                  |  |  |  |  |
| Acreage:           | 288 +/- acres<br>· 266 +/- tillabl                                                                                                                                                                                                                                                                                                                                                                                                                                                                                                                                                                                                                                                                                                                                                                                                                                                                                         | e acres                                                  |                                  |  |  |  |  |
| Access:            | Lee County Road                                                                                                                                                                                                                                                                                                                                                                                                                                                                                                                                                                                                                                                                                                                                                                                                                                                                                                            | 116                                                      |                                  |  |  |  |  |
| Real Estate Taxes: | Parcel Number                                                                                                                                                                                                                                                                                                                                                                                                                                                                                                                                                                                                                                                                                                                                                                                                                                                                                                              | Acreage                                                  | Est. Real Estate Tax             |  |  |  |  |
|                    | 01-03561<br>01-03509                                                                                                                                                                                                                                                                                                                                                                                                                                                                                                                                                                                                                                                                                                                                                                                                                                                                                                       | 128.00<br>80.00                                          | \$803.00<br>\$456.00             |  |  |  |  |
|                    | 01-03573<br>Total                                                                                                                                                                                                                                                                                                                                                                                                                                                                                                                                                                                                                                                                                                                                                                                                                                                                                                          | 80.00<br>288.00                                          | \$491.00<br>\$1,750.00           |  |  |  |  |
|                    | TOTAL                                                                                                                                                                                                                                                                                                                                                                                                                                                                                                                                                                                                                                                                                                                                                                                                                                                                                                                      | 200.00                                                   | \$1,730.00                       |  |  |  |  |
| Irrigation:        | 3 - Six (6) inch eleo                                                                                                                                                                                                                                                                                                                                                                                                                                                                                                                                                                                                                                                                                                                                                                                                                                                                                                      | ctric wells.                                             |                                  |  |  |  |  |
| Soils:             | Class II: 90%<br>Class III: 7%<br>Class IV: 3%                                                                                                                                                                                                                                                                                                                                                                                                                                                                                                                                                                                                                                                                                                                                                                                                                                                                             |                                                          |                                  |  |  |  |  |
| Farm Bases:        | Please see attache<br>brochure.                                                                                                                                                                                                                                                                                                                                                                                                                                                                                                                                                                                                                                                                                                                                                                                                                                                                                            | ed Farm Servic                                           | e Agency (FSA) 156EZ within this |  |  |  |  |
| Farm Lease:        | The farm is leased                                                                                                                                                                                                                                                                                                                                                                                                                                                                                                                                                                                                                                                                                                                                                                                                                                                                                                         | for the 2023 o                                           | crop year.                       |  |  |  |  |