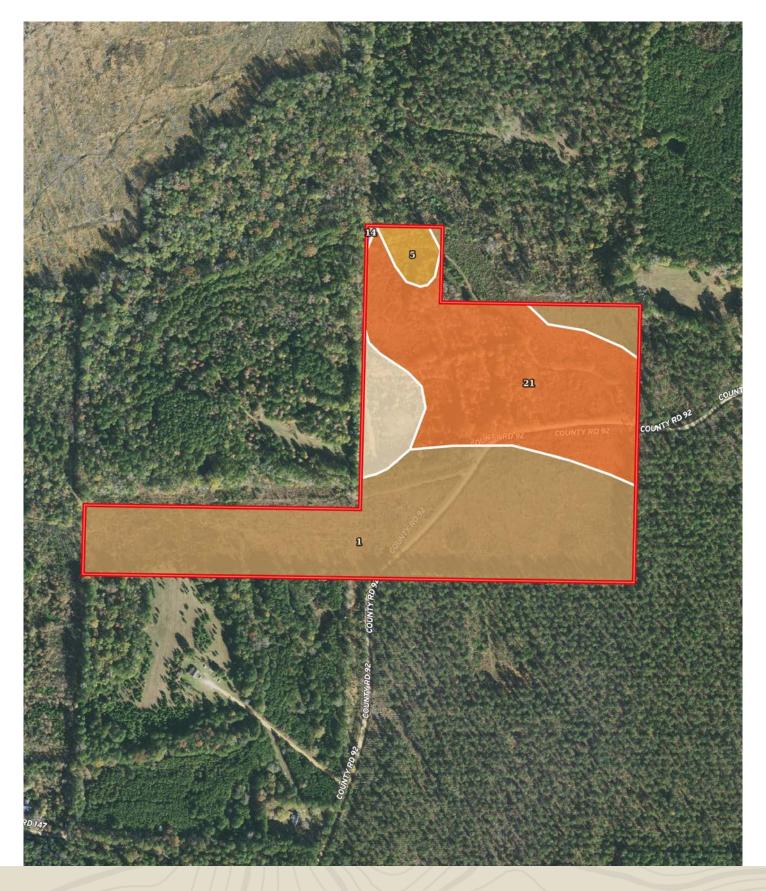

## Soil Map

## Soil Map Key

| SOIL CODE | SOIL DESCRIPTION                                            | ACRES        | %     | CPI | NCCPI | CAF |
|-----------|-------------------------------------------------------------|--------------|-------|-----|-------|-----|
| 1         | Amy silt loam, 0 to 1 percent slopes, frequently flooded    | 29.42        | 55.61 | 0   | 40    | 5w  |
| 21        | Savannah fine sandy loam, 1 to 3 percent slopes             | 18.94        | 35.8  | 0   | 61    | 2e  |
| 14        | Ruston fine sandy loam, 1 to 3 percent slopes               | 3.18         | 6.01  | 0   | 77    | 26  |
| 5         | Guyton silt loam, 0 to 1 percent slopes, frequently flooded | 1.37         | 2.59  | 0   | 44    | 5w  |
| TOTALS    |                                                             | 52.91(<br>*) | 100%  | -   | 49.85 | 3.7 |