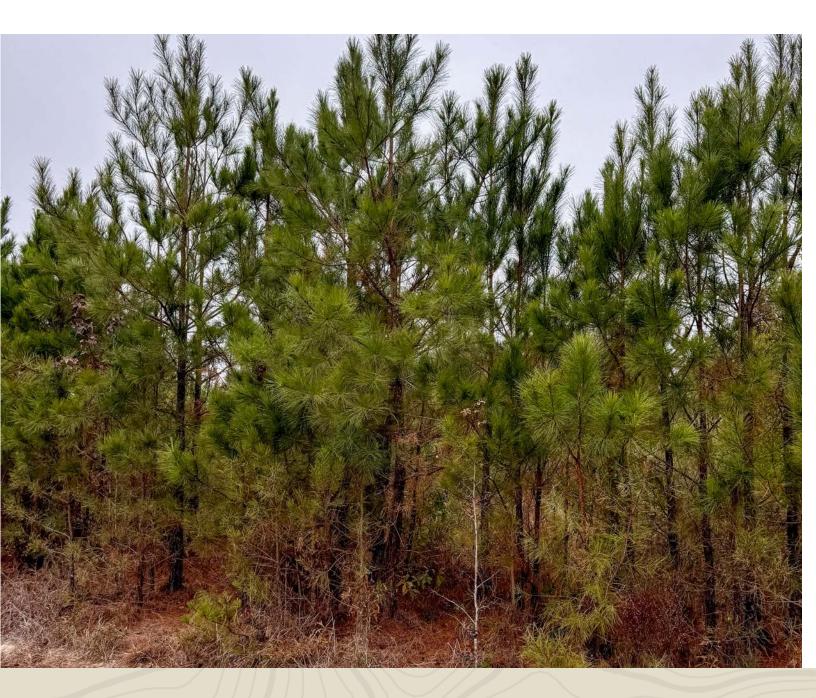

#### SOUTH HAMPTON 49

The South Hampton 49 is located in Calhoun County, Arkansas and consists of 49.31± acres. The tract was planted in 2019 with pine seedlings and the trees are maturing well so far. Recreational opportunities include deer, turkey, and small game hunting. Additionally there are multiple spots on the property that would make for a great spot to build a house.