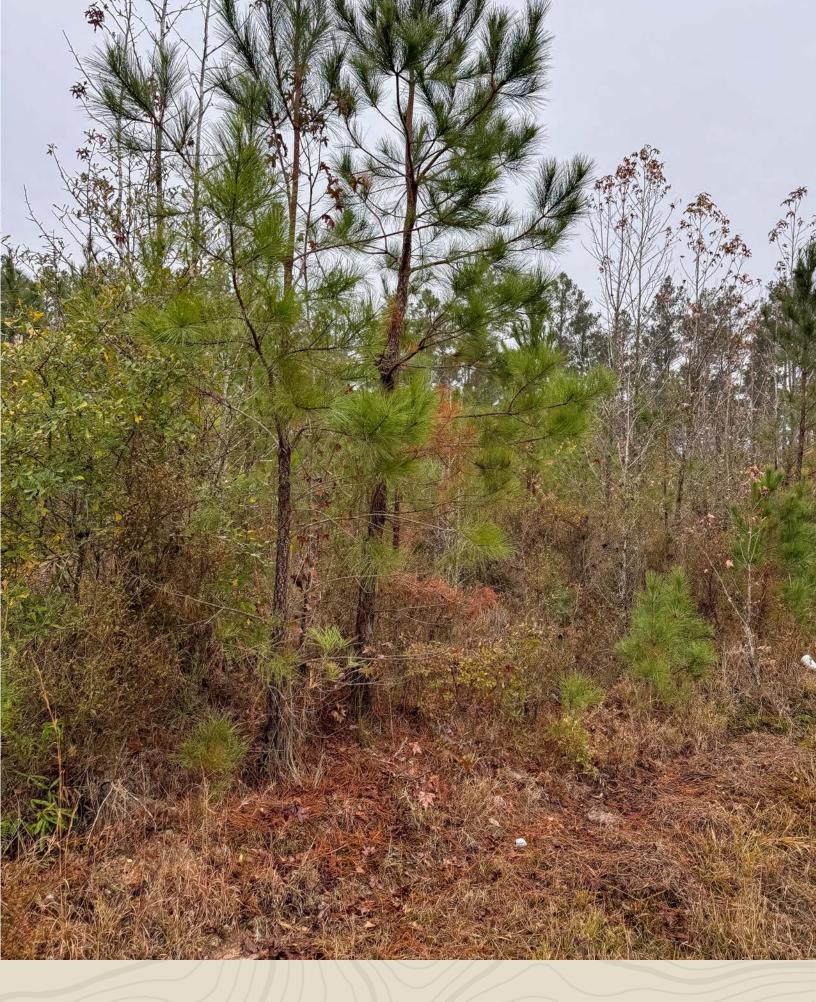

#### SOUTH HAMPTON 49

The South Hampton 49 is located in Calhoun County, Arkansas and consists of 49.31± acres. The tract was planted in 2019 with pine seedlings and the trees are maturing well so far. Recreational opportunities include deer, turkey, and small game hunting. Additionally there are multiple spots on the property that would make for a great spot to build a house.