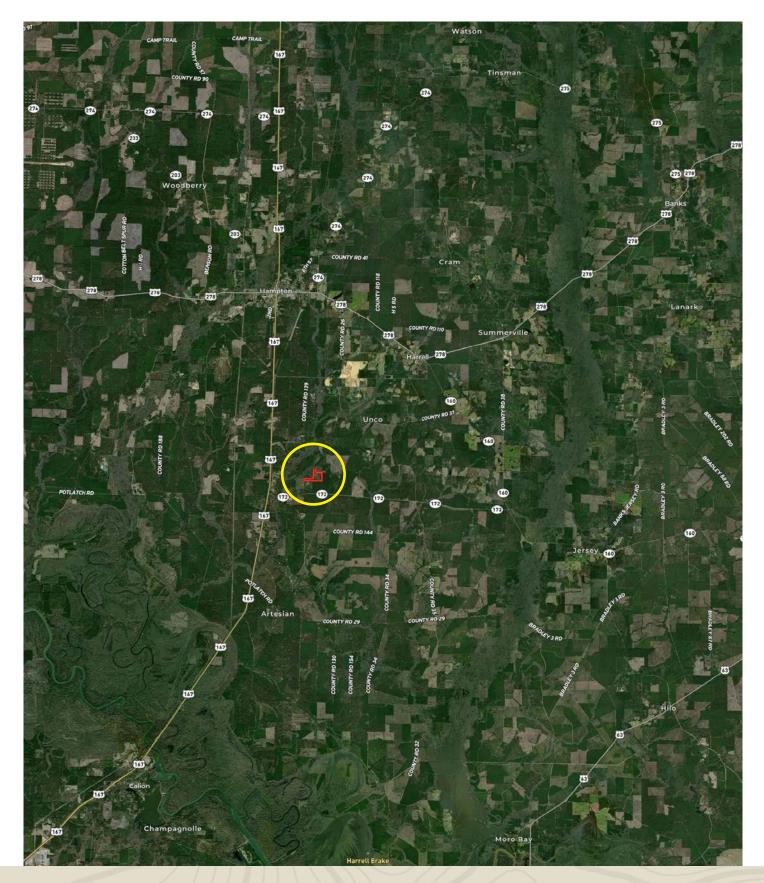

### VICINITY MAP

MATT STONE | 870.818.0750 MSTONE@LILEREALESTATE.COM

## LOCATION & ACCESS

Hampton, Calhoun County, Arkansas Southern Region of Arkansas

| Mileage Chart   |          |
|-----------------|----------|
| Fordyce, AR     | 21 Miles |
| Camden, AR      | 24 Miles |
| El Dorado, AR   | 29 Miles |
| Monticello, AR  | 44 Miles |
| Magnolia, AR    | 66 Miles |
| Arkadelphia, AR | 66 Miles |
|                 |          |