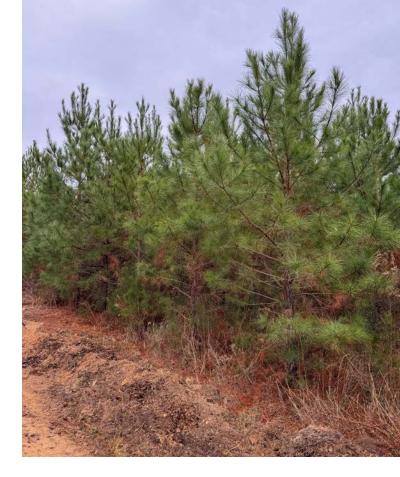

#### SOUTH HAMPTON 49

The South Hampton 49 is located in Calhoun County, Arkansas and consists of 49.31± acres. The tract was planted in 2019 with pine seedlings and the trees are maturing well so far. Recreational opportunities include deer, turkey, and small game hunting. Additionally there are multiple spots on the property that would make for a great spot to build a house.