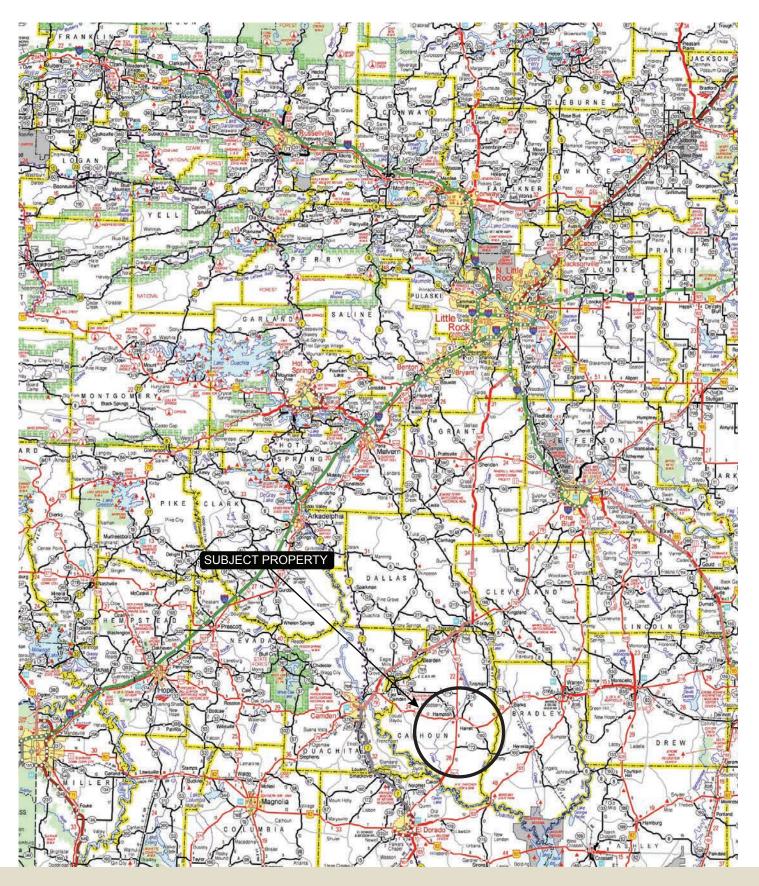

### VICINITY MAP

MATT STONE | 870.818.0750 MSTONE@LILEREALESTATE.COM

## LOCATION & ACCESS

Hampton, Calhoun County, Arkansas Southern Region of Arkansas

| Mileage Chart   |          |
|-----------------|----------|
| Fordyce, AR     | 21 Miles |
| Camden, AR      | 24 Miles |
| El Dorado, AR   | 29 Miles |
| Monticello, AR  | 44 Miles |
| Magnolia, AR    | 66 Miles |
| Arkadelphia, AR | 66 Miles |
|                 |          |