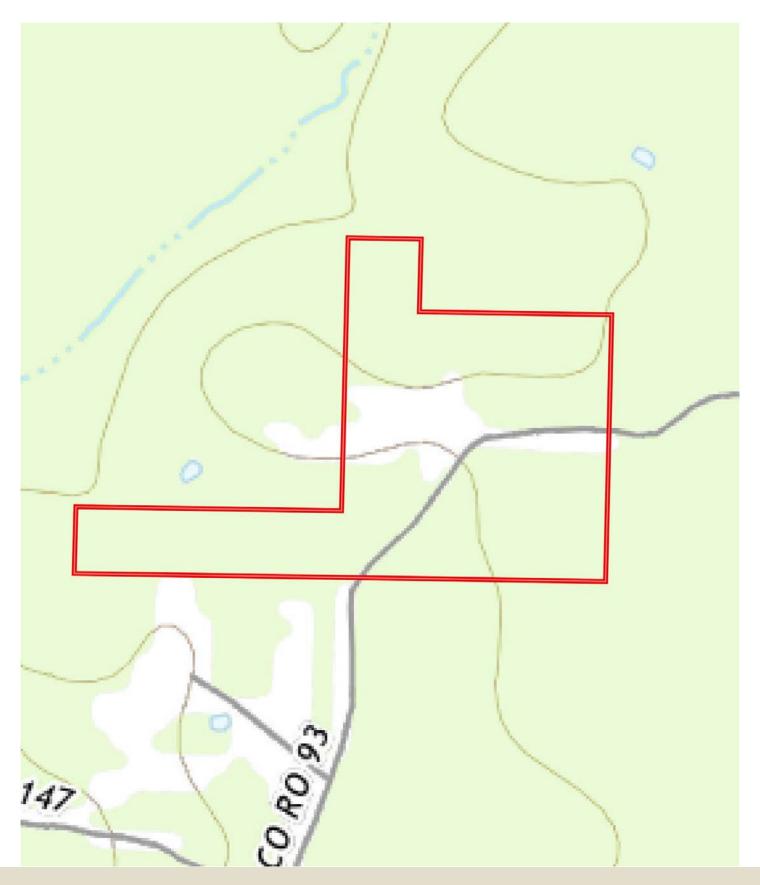

mall game hunting

Access Frontage on Calhoun County Road 92

**Offering Price** \$110,948.00

MATT STONE | 870.818.0750 MSTONE@LILEREALESTATE.COM



### VICINITY MAP



MATT STONE | 870.818.0750 MSTONE@LILEREALESTATE.COM

### PROPERTY DESCRIPTION

#### SOUTH HAMPTON 49

The South Hampton 49 is located in Calhoun County, Arkansas and consists of 49.31± acres. The tract was planted in 2019 with pine seedlings and the trees are maturing well so far. Recreational opportunities include deer, turkey, and small game hunting. Additionally there are multiple spots on the property that would make for a great spot to build a house.





MATT STONE | 870.818.0750 MSTONE@LILEREALESTATE.COM

## LOCATION MAP



### Aerial Map



MATT STONE | 870.818.0750 MSTONE@LILEREALESTATE.COM



### Topography Map



MATT STONE | 870.818.0750 MSTONE@LILEREALESTATE.COM

## Soil Map



## Soil Map Key

| SOIL CODE | SOIL DESCRIPTION                                            | ACRES        | %     | CPI | NCCPI | CAF |
|-----------|-------------------------------------------------------------|--------------|-------|-----|-------|-----|
| 1         | Amy silt loam, 0 to 1 percent slopes, frequently flooded    | 29.42        | 55.61 | 0   | 40    | 5w  |
| 21        | Savannah fine sandy loam, 1 to 3 percent slopes             | 18.94        | 35.8  | 0   | 61    | 2e  |
| 14        | Ruston fine sandy loam, 1 to 3 percent slopes               | 3.18         | 6.01  | 0   | 77    | 26  |
| 5         | Guyton silt loam, 0 to 1 percent slopes, frequently flooded | 1.37         | 2.59  | 0   | 44    | 5w  |