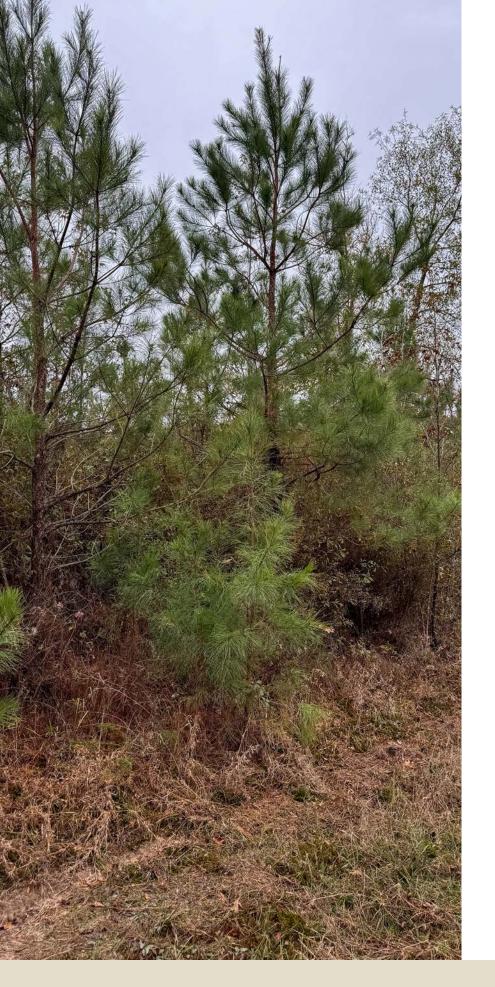

### PROPERTY DESCRIPTION

#### SOUTH HAMPTON 49

The South Hampton 49 is located in Calhoun County, Arkansas and consists of 49.31± acres. The tract was planted in 2019 with pine seedlings and the trees are maturing well so far. Recreational opportunities include deer, turkey, and small game hunting. Additionally there are multiple spots on the property that would make for a great spot to build a house.