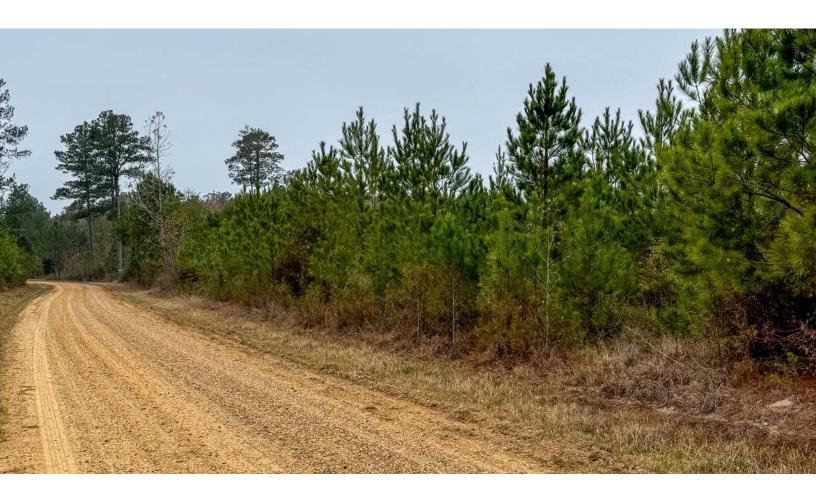

### PROPERTY DESCRIPTION

#### SOUTH HAMPTON 49

The South Hampton 49 is located in Calhoun County, Arkansas and consists of 49.31± acres. The tract was planted in 2019 with pine seedlings and the trees are maturing well so far. Recreational opportunities include deer, turkey, and small game hunting. Additionally there are multiple spots on the property that would make for a great spot to build a house.