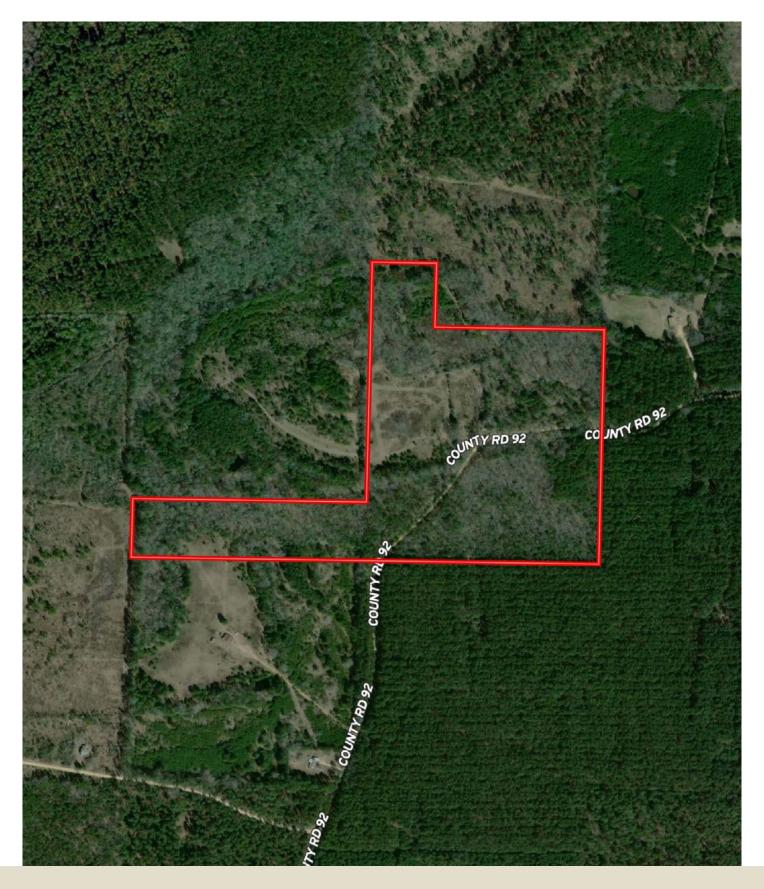

### Aerial Map

MATT STONE | 870.818.0750 MSTONE@LILEREALESTATE.COM

There is road frontage on Calhoun County Road 92.