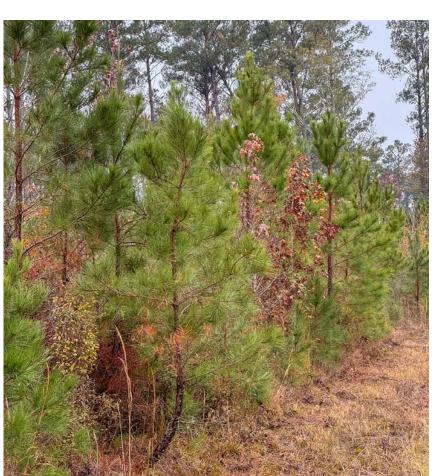

#### SOUTH HAMPTON 49

The South Hampton 49 is located in Calhoun County, Arkansas and consists of 49.31± acres. The tract was planted in 2019 with pine seedlings and the trees are maturing well so far. Recreational opportunities include deer, turkey, and small game hunting. Additionally there are multiple spots on the property that would make for a great spot to build a house.