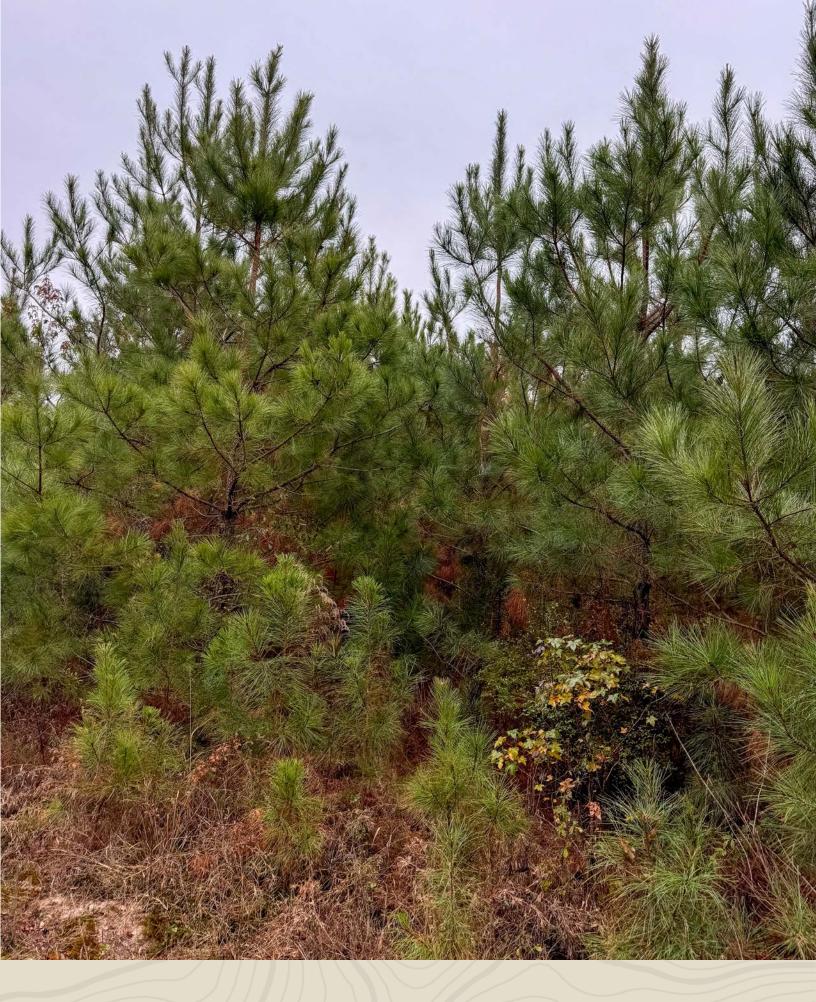

### PROPERTY DESCRIPTION

#### SOUTH HAMPTON 49

The South Hampton 49 is located in Calhoun County, Arkansas and consists of 49.31± acres. The tract was planted in 2019 with pine seedlings and the trees are maturing well so far. Recreational opportunities include deer, turkey, and small game hunting. Additionally there are multiple spots on the property that would make for a great spot to build a house.